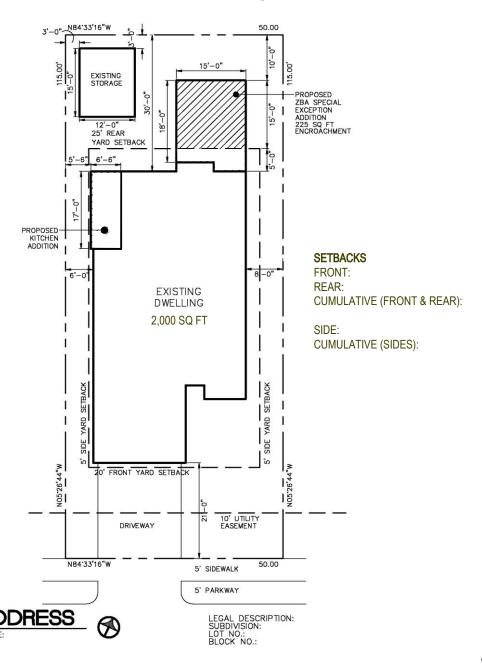

**GENERALIZED PLOT PLANS** - Copy of a generalized plot plan (see attached example), drawn on letter sized format (8½"x11") or on legal size format (8½"x14"), required with the following information:

- **a.** Legal description and street address for the property;
- **b.** Location and arrangement of structures, including proposed additions or expansions;
- **c.** Location and arrangement of accessory structures or buildings;
- **d.** Location of streets with ingress and egress, including curb cuts and driveways;
- e. Size and use of structures, including number of dwelling units;
- **f.** Lot lines with dimensions of the areas:
- g. Required yards and setbacks;
- **h.** Utility rights-of-ways and easements;
- i. Screening walls or fences, where required;
- i. Retaining walls, where applicable;
- k. Pedestrian ways and sidewalks; and,
- **I.** Drawing must be to scale as noted/stated on the drawing.

## SAMPLE PLOT PLAN

## Required:

- a. Legal description and street address for the property;
- b. Location and arrangement of structures, including proposed additions or expansions;
- c. Location and arrangement of accessory structures or buildings;
- d. Location of streets with ingress and egress, including curb cuts and driveways;
- e. Size and use of structures, including number of dwelling units;
- f. Lot lines with dimensions of the areas;
- g. Required yards and setbacks;
- h. Utility rights-of-ways and easements;
- i. Screening walls or fences, where required;
- j. Retaining walls, where applicable;
- k. Pedestrian ways and sidewalks; and
- I. Drawing must be to scale as noted/stated on the drawing.