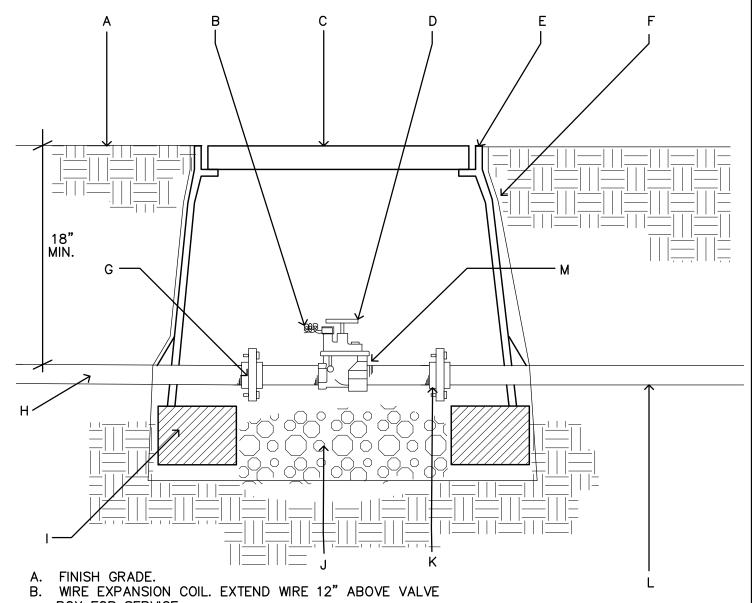

- BOX FOR SERVICE.
- CARSON BOLT DOWN (ABS) FLAT COVER BOX, COLOR TO MATCH FINISH MATERIAL.
- ELECTRIC MASTER VALVE.
- CARSON PRODUCTS INC, 1419-18 (ABS) VALVE BOX WITH 8" EXTENSIONS AS NECESSARY.
- DEWITT PRO 5 WEED CLOTH ALONG SIDES AND BASE OF VALVE BOX INSTALLATION. TAPE TO ALL INLET AND OUTLET PIPE AND VALVE BOX WITH HEAVY DUTY PLASTIC 3M TAPE.
- FLANGE (3" AND ABOVE) AND UNION (BELOW 3" PIPE SIZE).
- WATER FLOW MAINLINE.
- 8"X8"X16" SOLID CMU BLOCK @ EACH CORNER.
- 4" DEPTH, 3/8" DIAMETER WASHED PEA GRAVEL.
- PVC MAINLINE FLANGES (3" AND ABOVE) OR UNION (BELOW 3" PIPE SIZE).
- MAINLINE.
- THREADED FITTING SCH. 40 PVC.

NOTE: PVC PIPE TO BE CLEAR OF VALVE BOX AND

SOLID CMU BLOCK.

DETAIL NO. 305

CITY OF EL PASO PARKS & RECREATION DETAIL NAME

IRRIGATION MASTER VALVE NTS