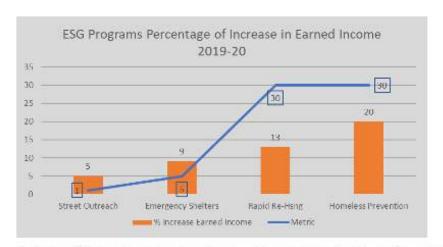

Case Management services are also provided to help households address barriers that prevent access to or impede stability in housing. Services include addressing credit history, transportation issues, and family conflicts. Once in housing, individuals/families may need assistance accessing other services, including public benefits, health care, mental health care, and job training to remain housed and reduce the risk of re-experiencing homelessness. The Coalition routinely provides training as well as ongoing dialogue to ensure homeless assistance program staff are grounded in HUD priorities, HMIS, the local and federal Strategic Plan to Prevent and End Homelessness, use of Coordinated Entry links to best practices, funding opportunities, and existing resource lists regarding services available locally. Efforts continued regarding the use of the SOAR process to expedite the application and receipt of SSI and SSDI benefits.