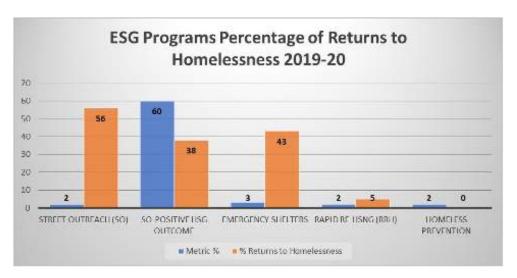

The Coalition has been working on Federal Strategic Plan initiatives to end homelessness among specific populations including veterans, chronically homeless, youth, and families with children, and to build a collaborative of providers who offer suitable housing interventions and supportive services as needed. As the community strives to reach the Functional Zero determination, these efforts have resulted in positive shifts in approaching the issue of homelessness and understanding current trends. Housing First initiatives, CE assessments and referrals, Rapid Rehousing training and Landlord Engagement efforts have improved access for homeless individuals/families to affordable housing and facilitated the process of reducing the period in which they experience homelessness. Additional ESG Program training and revisions to the City's Policies and Procedures sought to improve understanding by providers and landlords of the needs of those being served. CoC staff routinely monitor performance of homeless assistance programs to evaluate their contribution to the crisis response system and adoption of best practices to meet HEARTH Act objectives. The Performance and Benchmarks Committe eevaluates program performance, establishes benchmarks and provides peer-to-peer support to homeless assistance programs. Through this effort, shelters are focusing on reducing lengths of stay, increasing rapid exits to permanent housing, and working with clients to ensure long-term sustainability. In 2020, the CoC added a new benchmark to monitor "Engagements" by Street Outreach teams. An Engagement is when an interactive client relationship results in a deliberate client assessment or beginning of a case plan. The rationale to monitor Engagements is to ensure that the efforts of Street Outreach teams are offering options to those who are unsheltered. The City and the CoC continue to increase permanent housing options through federal and state resources. Beginning in 2016, the CoC Program has been prioritized to support permanent supportive housing projects for chronically homeless individuals/families, youth and veterans and rapid rehousing for chronically homeless individuals/families and youth. The City's ESG Program provides funding for short term rapid rehousing and prevention assistance for the general population at a higher allocation than required in the program rule, facilitating access to housing for those experiencing homelessness and preventing those recently