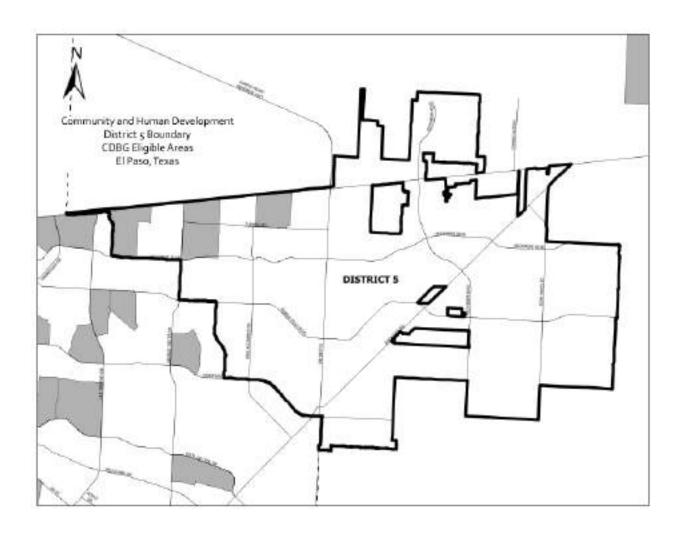

#### **Community Development Block Grant (CDBG)**

CDBG funding for public services projects was dispensed Citywide. For CDBG public facilities projects, DCHD continued its targeting strategy by selecting projects in City Representative District 3 and 5 that provide opportunities to low to moderate-income families in impoverished areas and help to accomplish objectives listed in our 5 Year Consolidated Plan.

During the fifth and final reporting period of the 5-year Consolidated Plan, the City used its entitlement funds to support public services projects Citywide, and fund public facilities projects in City Representative District #3 and #5. All programs and projects were primarily identified as a high priority in the 5-Year Consolidated Plan. Completed projects addressed the HUD national objective of providing services and improvements that benefit low to moderate income persons or households. Note that some completed projects (i.e., public facilities improvements) are a compiliation of previous years funding ranging between the 2015 to 2018 program year. Below is a brief breakdown of the types of services offered and the projects completed within this reporting period.

#### Identify the geographic distribution and location of investments

| Target Area         | Planned Percentage of Allocation | Actual Percentage of<br>Allocation | Narrative Description |
|---------------------|----------------------------------|------------------------------------|-----------------------|
| City Representative |                                  |                                    |                       |
| District 1          |                                  |                                    |                       |
| City Representative |                                  |                                    |                       |
| District 3          | 21                               | 1                                  |                       |
| City Representative |                                  |                                    |                       |
| District 5          | 2                                | 1                                  |                       |
| City Representative |                                  |                                    |                       |
| District 6          |                                  |                                    |                       |
| City Representative |                                  |                                    |                       |
| District 7          |                                  |                                    |                       |
| City Representative |                                  |                                    |                       |
| District 8          | 13                               |                                    |                       |
| Citywide            | 64                               | 98                                 |                       |
| Downtown TIRZ 5     |                                  |                                    |                       |

#### **Narrative**

For PY 2019-2020, El Paso City Council adopted a policy in which \$1 million of CDBG funding for public facilities improvements was targeted in City Representative Districts #3 and #5, while the remainder of facilities funding was open to projects located Citywide with a preference given to projects located in City Representative Districts #3 and #5. Facilities projects that were funded in PY 2019-2020 include four parks improvements, three neighborhood facility improvements, and a volunteer housing rehabilitation program. Aside from the volunteer housing rehabilitation program, all other PY 2019-2020 CDBG public facilities improvements are currently still in progress and have not yet been completed. As previously mentioned, this is due to the challenge of the start of the construction phase usually ocurring midprogram year. However, we do anticipate that all seven ongoing PY 2019-2020 public facilities projects will be completed within PY 2020-2021 and be reported in the City's next CAPER.

Rebuilding Together El Paso, Inc. was awarded funding under the volunteer housing rehabilitation program, and used \$60,000 of CDBG funds to rehabilitate 21 houses in District #3 in the amount of \$60,000 and 21 houses were rehabilitated in District #5. Rebuilding Together is a volunteer program which provides rehabilitation, limited to \$4,999, for older and/or disabled owners at no cost to them. The match in the application was beyond the 10% requirement in the amount of \$20,000. In addition, through donations and fund raising, Rebuilding Together was able to add additional funds into many of the selected homes. Other HOME and CDBG RLF housing programs, to include rehabilitation, minor repair, sewer connection, reconstruction, investor and Community Housing Development Organizations (CHDOs) projects, were citywide programs.