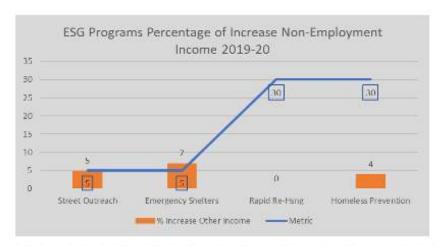

#### **2019 ESG Accomplishments by Component**

- Street Outreach two programs funded; 303 persons assisted
- Emergency Shelter three programs funded; 903 persons assisted
- Homelessness Prevention two programs funded; 87 persons assisted
- Rapid Rehousing three programs funded; 28 households assisted
- Homeless Management Information System (HMIS) Management one agency funded under this component