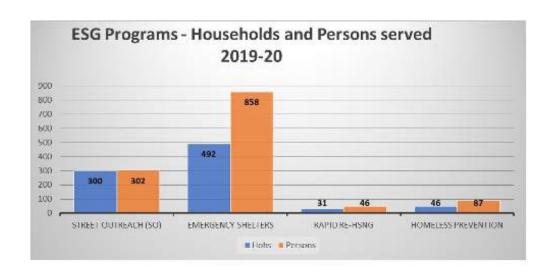

#### **2019 ESG Accomplishments by Component**

- Street Outreach two programs funded; 303 persons assisted
- Emergency Shelter three programs funded; 903 persons assisted
- Homelessness Prevention two programs funded; 87 persons assisted
- Rapid Rehousing three programs funded; 28 households assisted
- Homeless Management Information System (HMIS) Management one agency funded under this component