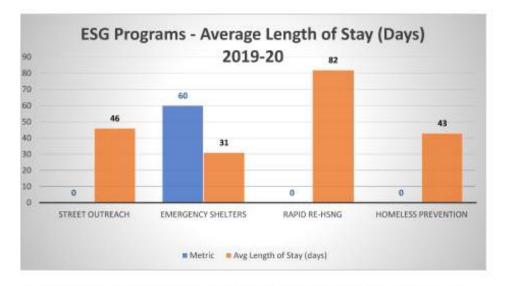

The CoC has reviewed the existing infrastructure of shelters and services available and are working with providers on their individual processes to align the system to meet HEARTH Act objectives. Staff of the El Paso Coalition for the Homeless (Coalition), as Collaborative Applicant and CoC Planning Grant recipient, routinely monitors performance of all emergency shelter and transitional housing programs, regardless of funding, to evaluate their contribution to the crisis response system and adoption of best practices to meet objectives outlined in the HEARTH Act. A Performance and Benchmarks Committee evaluates program performance, establishes challenging benchmarks and provides peer-to-peer support to homeless assistance programs to encourage continued conformance to local goals and federal objectives for reducing and ending homelessness. Through this effort, shelters are focusing on reducing lengths of stay, increasing rapid exits to permanent housing, and working with clients to ensure longterm sustainability to decrease returns to homelessness. This includes assisting clients with income needs, both employment and non-employment, as well as linking clients to mainstream resources based on their individual needs. The Coalition provides training on the SSI/SSDI Outreach, Access and Recovery (SOAR) to expedite the application process and improve acceptance rates for eligible clients to receive these benefits. In addition, specific policies and procedures have been developed around the goal to prevent and end Veteran Homelessness, many of which are being emulated as the CoC addresses other homeless populations including those experiencing chronic homelessness and youth. As the CoC continues realigning its crisis response system, there is a focus on decreasing reliance on emergency shelters, utilizing CE and referrals to other more appropriate interventions, a continued retooling of transitional housing programs to permanent housing projects, and an ongoing initiative to expand resources to reduce and end homelessness so it is rare, brief and non-recurring for all populations.