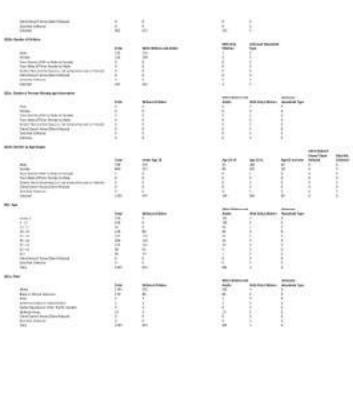

### CR-10 - Racial and Ethnic composition of families assisted

Describe the families assisted (including the racial and ethnic status of families assisted). 91.520(a)

|                                           | CDBG  | номе | ESG | HOPWA |  |  |  |  |  |
|-------------------------------------------|-------|------|-----|-------|--|--|--|--|--|
| Race:                                     |       |      |     |       |  |  |  |  |  |
| White                                     | 49293 | 18   |     | 57    |  |  |  |  |  |
| Black or African American                 | 2435  | 2    |     | 5     |  |  |  |  |  |
| Asian                                     | 514   | 0    |     | 0     |  |  |  |  |  |
| American Indian or American Native        | 400   | 0    |     | 0     |  |  |  |  |  |
| Native Hawaiian or Other Pacific Islander | 127   | 0    |     | 0     |  |  |  |  |  |
| Total                                     | 52769 | 20   | 0   | 62    |  |  |  |  |  |
| Ethnicity:                                |       |      |     |       |  |  |  |  |  |
| Hispanic                                  | 43802 | 18   |     | 50    |  |  |  |  |  |
| Not Hispanic                              | 8967  | 2    |     | 12    |  |  |  |  |  |

Table 2 – Table of assistance to racial and ethnic populations by source of funds

| Race                                      | CDBG   | HOPWA | HOME              |
|-------------------------------------------|--------|-------|-------------------|
| White                                     | 49,293 | 57    | 18                |
| Black or African American                 | 2,435  | 5     | 18<br>2<br>0<br>0 |
| Asian                                     | 514    | 0     | 0                 |
| American Indian or American Native        | 400    | .0    | .0                |
| Native Hawaiian or Other Pacific Islander | 127    | 0     | 0                 |
| Other                                     | 8,486  | .0    | 1                 |
| Two or More Races                         | 1,641  | 0     | 1                 |
| TOTAL                                     | 62,896 | 62    | 21                |
| Ethnicity                                 | CDBG   | HOPWA | HOME              |
| Hispanic                                  | 32,208 | 50    | 19                |
| Non-Hispanic                              | 10,688 | 12    | 2                 |
| TOTAL                                     | 62,896 | 62    | 21                |

#### **Narrative**

Table 2 provides a breakdown of the persons assisted for CDBG projects and HOPWA projects; data for HOME is presented as families assisted. Table 2 excludes those persons from "other" or "two or more" races, which are available on the American Community Survey and are included in the activity module of IDIS. As such, the CDBG and HOPWA figures provided in the following narrative will differ from the table above as it includes the two supplementary categories of race; a table titled, "Persons Assisted by Race and Ethnicity" that includes these two races has been attached to this section for review.

#### **Community Development Block Grant (CDBG)**

El Pasoans served through the Community Development Block Grant are primarily Hispanic in both public services and public facilities activities. A total of 62,896 persons were assisted through CDBG activities. The total percentage of Hispanics served under CDBG is 83.01% or 52,208 people. CDBG

facilities projects served a total of 57,107 people of which 82.38%, or 47,046 persons, were Hispanic; while CDBG services programs assisted 5,789 persons of which 89.17%, or 5,162 persons, identified as Hispanic.

The most served race for CDBG was White at 78.37%, or 49,293 persons, followed by Other Multi-Racial at 13.49%, or 8,486 persons. Additionally, 58 households of which 100% identified as Hispanic were assisted through the CDBG Volunteer Housing Rehabilitation program (42 households) and CDBG RLF housing programs (16 households).

#### **HOME Investment Partnership Program (HOME)**

During this past performing period 18 out of 21 families were White; 2 were African American; 1 was Other-Multi Racial. 19 of the total households served, or 90.47%, identified as Hispanic.

#### **Housing Opportunities for Persons with AIDS (HOPWA)**

The demographic makeup of the persons assisted through HOPWA was also primarily Hispanic. Approximately 80.65% or 50 persons, identified as Hispanic. Of the 62 total people assisted, 91.94%, or 57 persons, were White, and 8.06%, or 5 persons, were Black or African American.

#### **Emergency Solutions Grant (ESG)**

The demographic of the people assisted through Emergency Solutions Grant funds will be reported through the Sage HMIS Reporting Repository System.