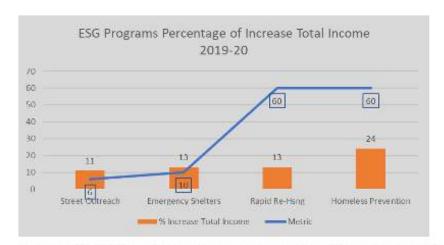

#### **2019 ESG Accomplishments by Component**

- Street Outreach two programs funded; 303 persons assisted
- Emergency Shelter three programs funded; 903 persons assisted
- Homelessness Prevention two programs funded; 87 persons assisted
- Rapid Rehousing three programs funded; 28 households assisted
- Homeless Management Information System (HMIS) Management one agency funded under this component