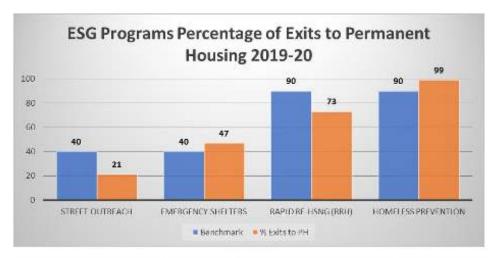

The Coalition has been working on Federal Strategic Plan initiatives to end homelessness among specific populations including veterans, chronically homeless, youth, and families with children, and to build a collaborative of providers who offer suitable housing interventions and supportive services as needed. As the community strives to reach the Functional Zero determination, these efforts have resulted in positive shifts in approaching the issue of homelessness and understanding current trends. Housing First initiatives, CE assessments and referrals, Rapid Rehousing training and Landlord Engagement efforts have improved access for homeless individuals/families to affordable housing and facilitated the process of reducing the period in which they experience homelessness. Additional ESG Program training and revisions to the City's Policies and Procedures sought to improve understanding by providers and landlords of the needs of those being served. CoC staff routinely monitor performance of homeless assistance programs to evaluate their contribution to the crisis response system and adoption of best practices to meet HEARTH Act objectives. The Performance and Benchmarks Committe eevaluates program performance, establishes benchmarks and provides peer-to-peer support to homeless assistance programs. Through this effort, shelters are focusing on reducing lengths of stay, increasing rapid exits to permanent housing, and working with clients to ensure long-term sustainability. In 2020, the CoC added a new benchmark to monitor "Engagements" by Street Outreach teams. An Engagement is when an interactive client relationship results in a deliberate client assessment or beginning of a case plan. The rationale to monitor Engagements is to ensure that the efforts of Street Outreach teams are offering options to those who are unsheltered. The City and the CoC continue to increase permanent housing options through federal and state resources. Beginning in 2016, the CoC Program has been prioritized to support permanent supportive housing projects for chronically homeless individuals/families, youth and veterans and rapid rehousing for chronically homeless individuals/families and youth. The City's ESG Program provides funding for short term rapid rehousing and prevention assistance for the general population at a higher allocation than required in the program rule, facilitating access to housing for those experiencing homelessness and preventing those recently