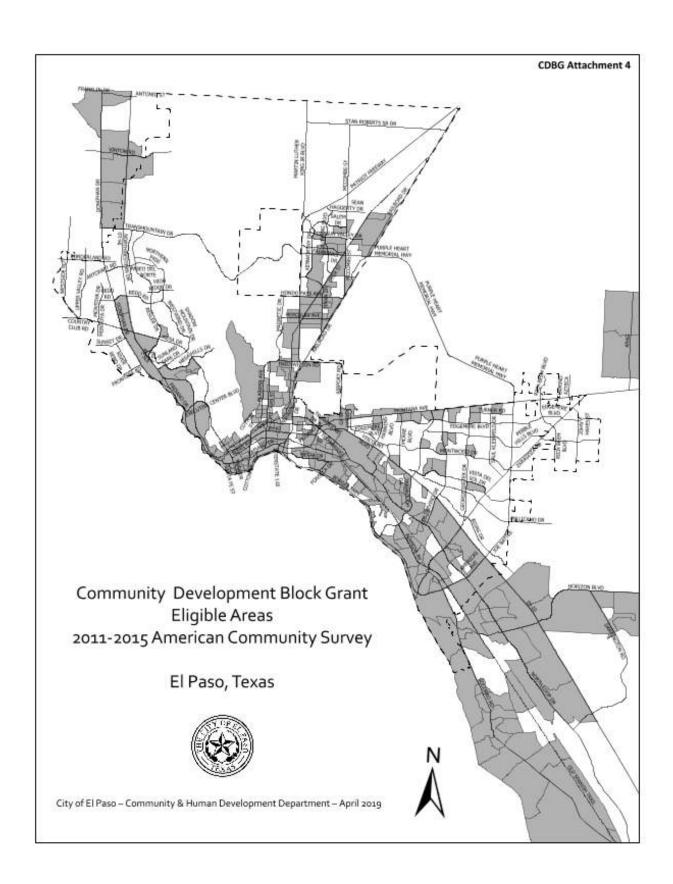

#### **Community Development Block Grant (CDBG)**

CDBG funding for public services projects was dispensed Citywide. For CDBG public facilities projects, DCHD continued its targeting strategy by selecting projects in City Representative District 3 and 5 that provide opportunities to low to moderate-income families in impoverished areas and help to accomplish objectives listed in our 5 Year Consolidated Plan.

During the fifth and final reporting period of the 5-year Consolidated Plan, the City used its entitlement funds to support public services projects Citywide, and fund public facilities projects in City Representative District #3 and #5. All programs and projects were primarily identified as a high priority in the 5-Year Consolidated Plan. Completed projects addressed the HUD national objective of providing services and improvements that benefit low to moderate income persons or households. Note that some completed projects (i.e., public facilities improvements) are a compiliation of previous years funding ranging between the 2015 to 2018 program year. Below is a brief breakdown of the types of services offered and the projects completed within this reporting period.

#### **Narrative**

For PY 2019-2020, El Paso City Council adopted a policy in which \$1 million of CDBG funding for public facilities improvements was targeted in City Representative Districts #3 and #5, while the remainder of facilities funding was open to projects located Citywide with a preference given to projects located in City Representative Districts #3 and #5. Facilities projects that were funded in PY 2019-2020 include four parks improvements, three neighborhood facility improvements, and a volunteer housing rehabilitation program. Aside from the volunteer housing rehabilitation program, all other PY 2019-2020 CDBG public facilities improvements are currently still in progress and have not yet been completed. As previously mentioned, this is due to the challenge of the start of the construction phase usually ocurring midprogram year. However, we do anticipate that all seven ongoing PY 2019-2020 public facilities projects will be completed within PY 2020-2021 and be reported in the City's next CAPER.