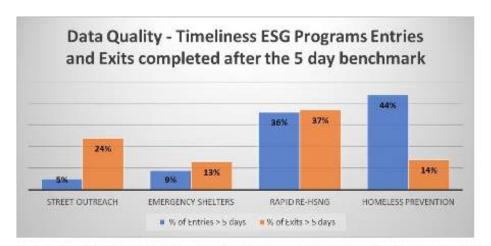

rved during the report period who had an increase in their employment income amount from entry to exit (or at the end of reporting period, if not exited from the project).



A family is defined as a household consisting of at least one adult and at least one minor child. In the HUD definition, the term "head of household" (HoH) applies both to families and to single adult clients. Each family unit must have a head of household. A household may not have more than one head of household. The term "household" describes a unit consisting of either a family or a single adult.

This chart measures the number of households as well as the number of Persons (number of individuals in the household) served during the period with ESG. This chart presents an unduplicated number within each component.



The Data Quality (DQ) – The Timeliness benchmark measures the percentage of entry and exits of clients entered into HMIS after 5 days. Specifically, the benchmark will show the percentage of increases or decreases in the number of days to complete entry (project start) and to complete exits (project exit) of data from HMIS to less than 5 days.

The CoC Performance Committee recommended and the CoC Board approved establishing this 5-day benchmark to move toward alignment with HUD's 5-year strategy to improve and address accurate, complete, and timely data. In 2020-21, this benchmark will be reduced to 4 days.

HUD ESG CAPER FY2020

Filters for this report Client ID 78807 Q4a record ID (all) 102943 Submission ID

11/30/2020 4:54:38 PM Report executed on

Report Date Range

9/1/2019 to 8/31