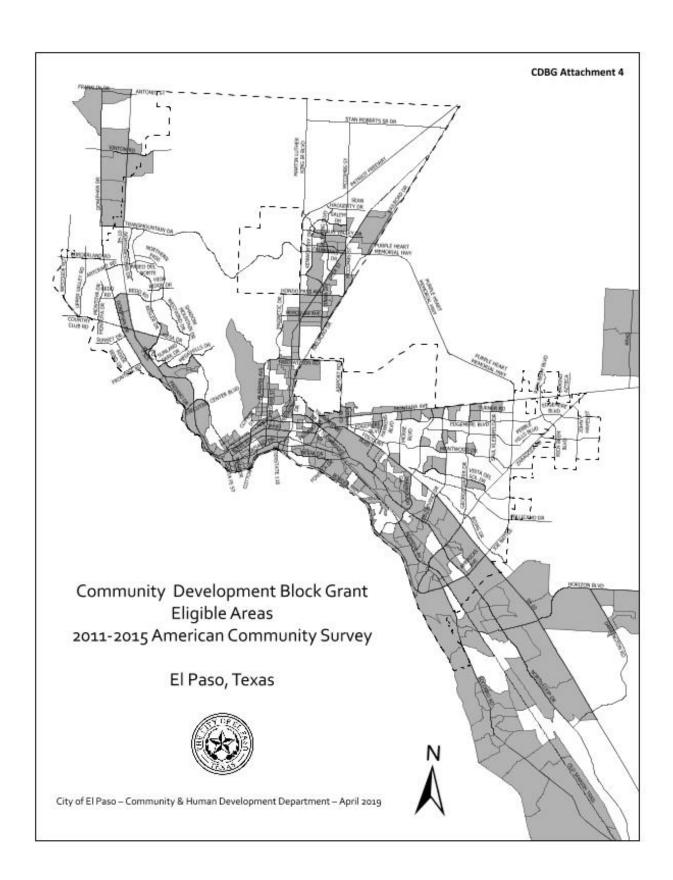

For further illustration, refer to the CDBG Attachment titled, "Projects Completed" in Section CD 00.

El Paso City Council adopted a policy in which CDBG funding for public facilities improvements is targeted in City Representative Districts #2 and #4 during the reporting period, to include two parks improvements, one neighborhood facility improvement, five walkability and accessibility improvements, an Audible Pedestrian Signal (APS) installation project, and the volunteer housing rehabilitation program. Aside from the volunteer housing rehabilitation program, all other PY 2018-2019 CDBG public facilities improvements in District #2 or District #4 are currently still in progress and have not yet been completed. As previously mentioned, this is due to the challenge of the start of the construction phase usually ocurring mid-program year. However, we do anticipate that three of the ten ongoing PY 2018-2019 public facilities projects will be completed within the next couple of months.

Rebuilding Together El Paso, Inc. was awarded funding under the volunteer housing rehabilitation program, and used \$120,000 CDBG entitlement funds to rehabilitate 21 houses in District #2 and 20 houses in District #4; \$60,000 was allocated to each of the two districts. Rebuild Together is a volunteer program which provides rehabilitation, limited to \$4,999, for older and/or disabled owners at no cost to them. The match in the application was beyond the 10% requirement in the amount of \$20,000. In addition, through donations and fund raising, Rebuild Together was able to add additional funds into many of the selected homes. The CD department rehabilitation, minor repair, sewer connection, reconstruction, investor and Community Housing Development Organizations (CHDOs) projects were citywide programs.