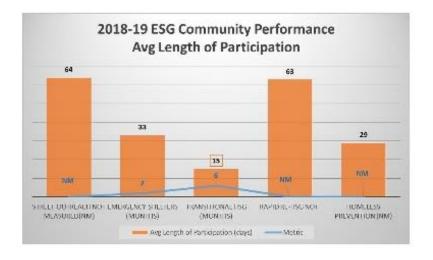

| 9.9%                        | 31.7%           | 0.0%                               | 31.7%             | 68.2%                      |
| 2018           | \$2,584,816.00      | \$2,475,591.96   | 4.2%                          | 3.0%                     | 6.2%                        | 6.2%            | 0.0%                               | 6.2%              | 93.7%                      |
| Total          | \$93,127,101.00     | \$30,551,906.41  | 87.7%                         | 85.0%                    | 9.7%                        | 92.3%           | 0.0%                               | 92.3%             | 7.6%                       |

## **ESG Attachments**

- 1. 2017-2018 Performance Benchmarks
- 2. SAGE

## ESG Attachment 1

## 2018-2019 ESG Performance Benchmarks







Although the Street Outreach outcome for exits to homelessness seems high, HUD recognizes that outreach moves homeless from the streets into an emergency (ES) or transitional shelter (TH) which still is counted as homeless under the HUD definition. Consequently, these outreach efforts are counted as Positive Housing Outcomes which was approved by the Performance Committee and CoC Board as a positive CPP benchmark. Emergency Shelters and Transitional Housing provide the individual with a safe environment which has access to a case manager that will provide information on permanent housing solution and other needed services.











## ESG Attachment 1



### **HUD ESG CAPER FY2020**

Filters for this report

 Client ID
 78807

 Q4a record ID
 (all)

 Submission ID
 91466

Report exec