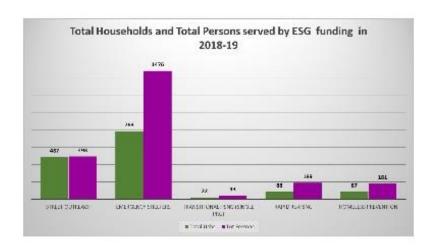

#### **Emergency Solutions Grant (ESG)**

ESG funds were used to fund 9 agencies who in total served 2,202 persons, and provided Street Outreach, Emergency Shelter, Homelessness Prevention, Rapid Rehousing assistance to persons and families at-risk and those experiencing homelessness in the City of El Paso. In addition, HMIS funds were used to provide technical support to agencies who provided the ESG assistance.

# **2018 ESG Components**

- Street Outreach two programs funded under this component
- Emergency Shelter four programs funded under this component
- Homelessness Prevention three programs funded under this component
- Rapid Rehousing four programs funded under this component
- Homeless Management Information System (HMIS) Management one agency funded under this component