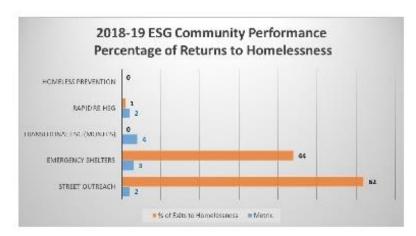

| 9.9%                        | 31.7%           | 0.0%                               | 31.7%             | 68.2%                      |
| 2018           | \$2,584,816.00      | \$2,475,591.96   | 4.2%                          | 3.0%                     | 6.2%                        | 6.2%            | 0.0%                               | 6.2%              | 93.7%                      |
| Total          | \$93,127,101.00     | \$30,551,906.41  | 87.7%                         | 85.0%                    | 9.7%                        | 92.3%           | 0.0%                               | 92.3%             | 7.6%                       |

## **ESG Attachments**

- 1. 2017-2018 Performance Benchmarks
- 2. SAGE

## ESG Attachment 1

## 2018-2019 ESG Performance Benchmarks







Although the Street Outreach outcome for exits to homelessness seems high, HUD recognizes that outreach moves homeless from the streets into an emergency (ES) or transitional shelter (TH) which still is counted as homeless under the HUD definition. Consequently, these outreach efforts are counted as Positive Housing Outcomes which was approved by the Performance Committee and CoC Board as a positive CPP benchmark. Emergency Shelters and Transitional Housing provide the individual with a safe environment which has access to a case manager that will provide information on permanent housing solution and other needed services.











## ESG Attachment 1



### **HUD ESG CAPER FY2020**

Filters for this report

 Client ID
 78807

 Q4a record ID
 (all)

 Submission ID
 91466

Report execut