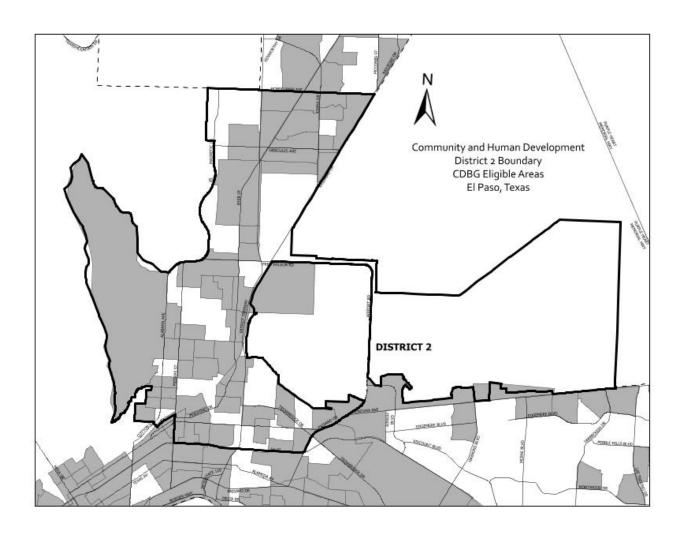

El Paso City Council adopted a policy in which CDBG funding for public facilities improvements is targeted in City Representative Districts #2 and #4 during the reporting period, to include two parks improvements, one neighborhood facility improvement, five walkability and accessibility improvements, an Audible Pedestrian Signal (APS) installation project, and the volunteer housing rehabilitation program. Aside from the volunteer housing rehabilitation program, all other PY 2018-2019 CDBG public facilities improvements in District #2 or District #4 are currently still in progress and have not yet been completed. As previously mentioned, this is due to the challenge of the start of the construction phase usually ocurring mid-program year. However, we do anticipate that three of the ten ongoing PY 2018-2019 public facilities projects will be completed within the next couple of months.

Rebuilding Together El Paso, Inc. was awarded funding under the volunteer housing rehabilitation program, and used \$120,000 CDBG entitlement funds to rehabilitate 21 houses in District #2 and 20 houses in District #4; \$60,000 was allocated to each of the two districts. Rebuild Together is a volunteer program which provides rehabilitation, limited to \$4,999, for older and/or disabled owners at no cost to them. The match in the application was beyond the 10% requirement in the amount of \$20,000. In addition, through donations and fund raising, Rebuild Together was able to add additional funds into many of the selected homes. The CD department rehabilitation, minor repair, sewer connection, reconstruction, investor and Community Housing Development Organizations (CHDOs) projects were citywide programs.