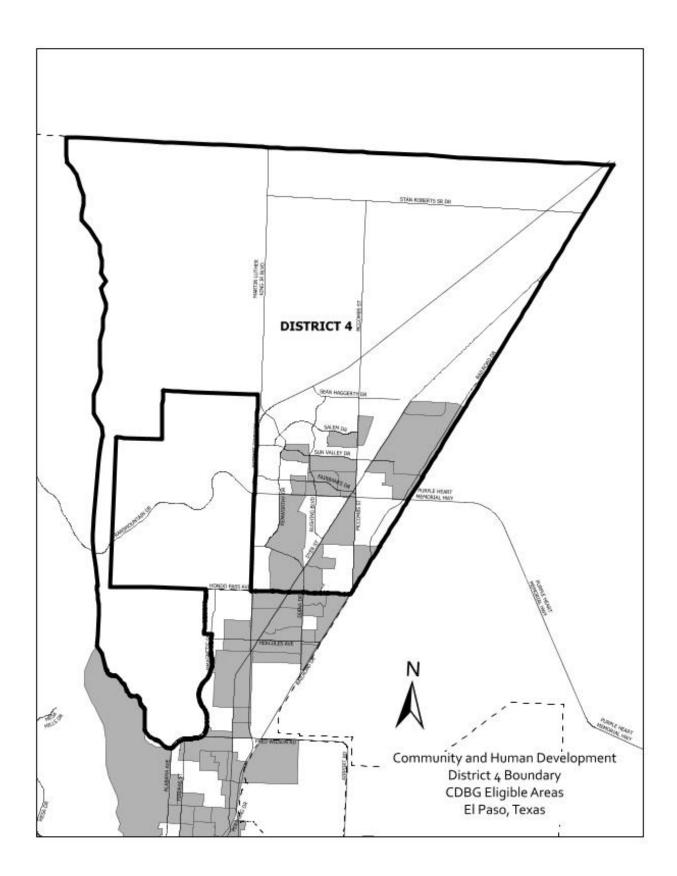

El Paso City Council adopted a policy in which CDBG funding for public facilities improvements is targeted in City Representative Districts #2 and #4 during the reporting period, to include two parks improvements, one neighborhood facility improvement, five walkability and accessibility improvements, an Audible Pedestrian Signal (APS) installation project, and the volunteer housing rehabilitation program. Aside from the volunteer housing rehabilitation program, all other PY 2018-2019 CDBG public facilities improvements in District #2 or District #4 are currently still in progress and have not yet been completed. As previously mentioned, this is due to the challenge of the start of the construction phase usually ocurring mid-program year. However, we do anticipate that three of the ten ongoing PY 2018-2019 public facilities projects will be completed within the next couple of months.

Rebuilding Together El Paso, Inc. was awarded funding under the volunteer housing rehabilitation program, and used \$120,000 CDBG entitlement funds to rehabilitate 21 houses in District #2 and 20 houses in District #4; \$60,000 was allocated to each of the two districts. Rebuild Together is a volunteer program which provides rehabilitation, limited to \$4,999, for older and/or disabled owners at no cost to them. The match in the application was beyond the 10% requirement in the amount of \$20,000. In addition, through donations and fund raising, Rebuild Together was able to add additional funds into many of the selected homes. The CD department rehabilitation, minor repair, sewer connection, reconstruction, investor and Community Housing Development Organizations (CHDOs) projects were citywide programs.