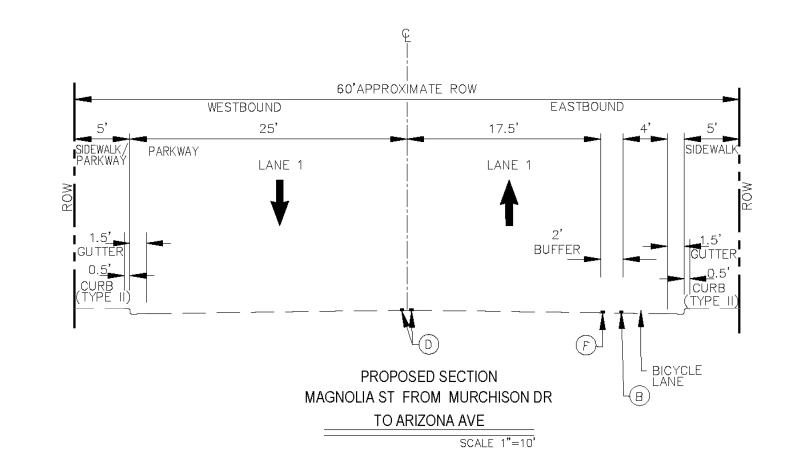

#### **Project Limits**

- Lomaland Drive from Pellicano Drive to Trawood Drive.
- Mosswood Street from Trawood Drive to Montwood Drive.
  - Murchison Drive from Brown Street to Arizona Avenue.
- Magnolia Street from Murchison Drive to Arizona Avenue.
- Arizona Avenue from Murchison Drive to Alabama Street.
- Pellicano Drive from George Dieter Drive to Lomaland Drive.
- Tierra Este Road from RC Poe road to Pebble Hills Boulevard.
  - Pendale Road from Yermoland Drive to North Loop Drive.