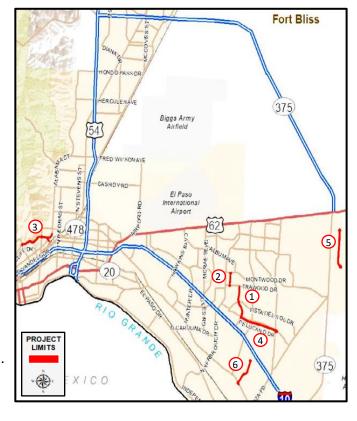

#### **Project Limits**

- Lomaland Drive from Pellicano Drive to Trawood Drive.
- Mosswood Street from Trawood Drive to Montwood Drive.
  - Murchison Drive from Brown Street to Arizona Avenue.
- Magnolia Street from Murchison Drive to Arizona Avenue.
- Arizona Avenue from Murchison Drive to Alabama Street.
- Pellicano Drive from George Dieter Drive to Lomaland Drive.
- Tierra Este Road from RC Poe road to Pebble Hills Boulevard.
  - Pendale Road from Yermoland Drive to North Loop Drive.