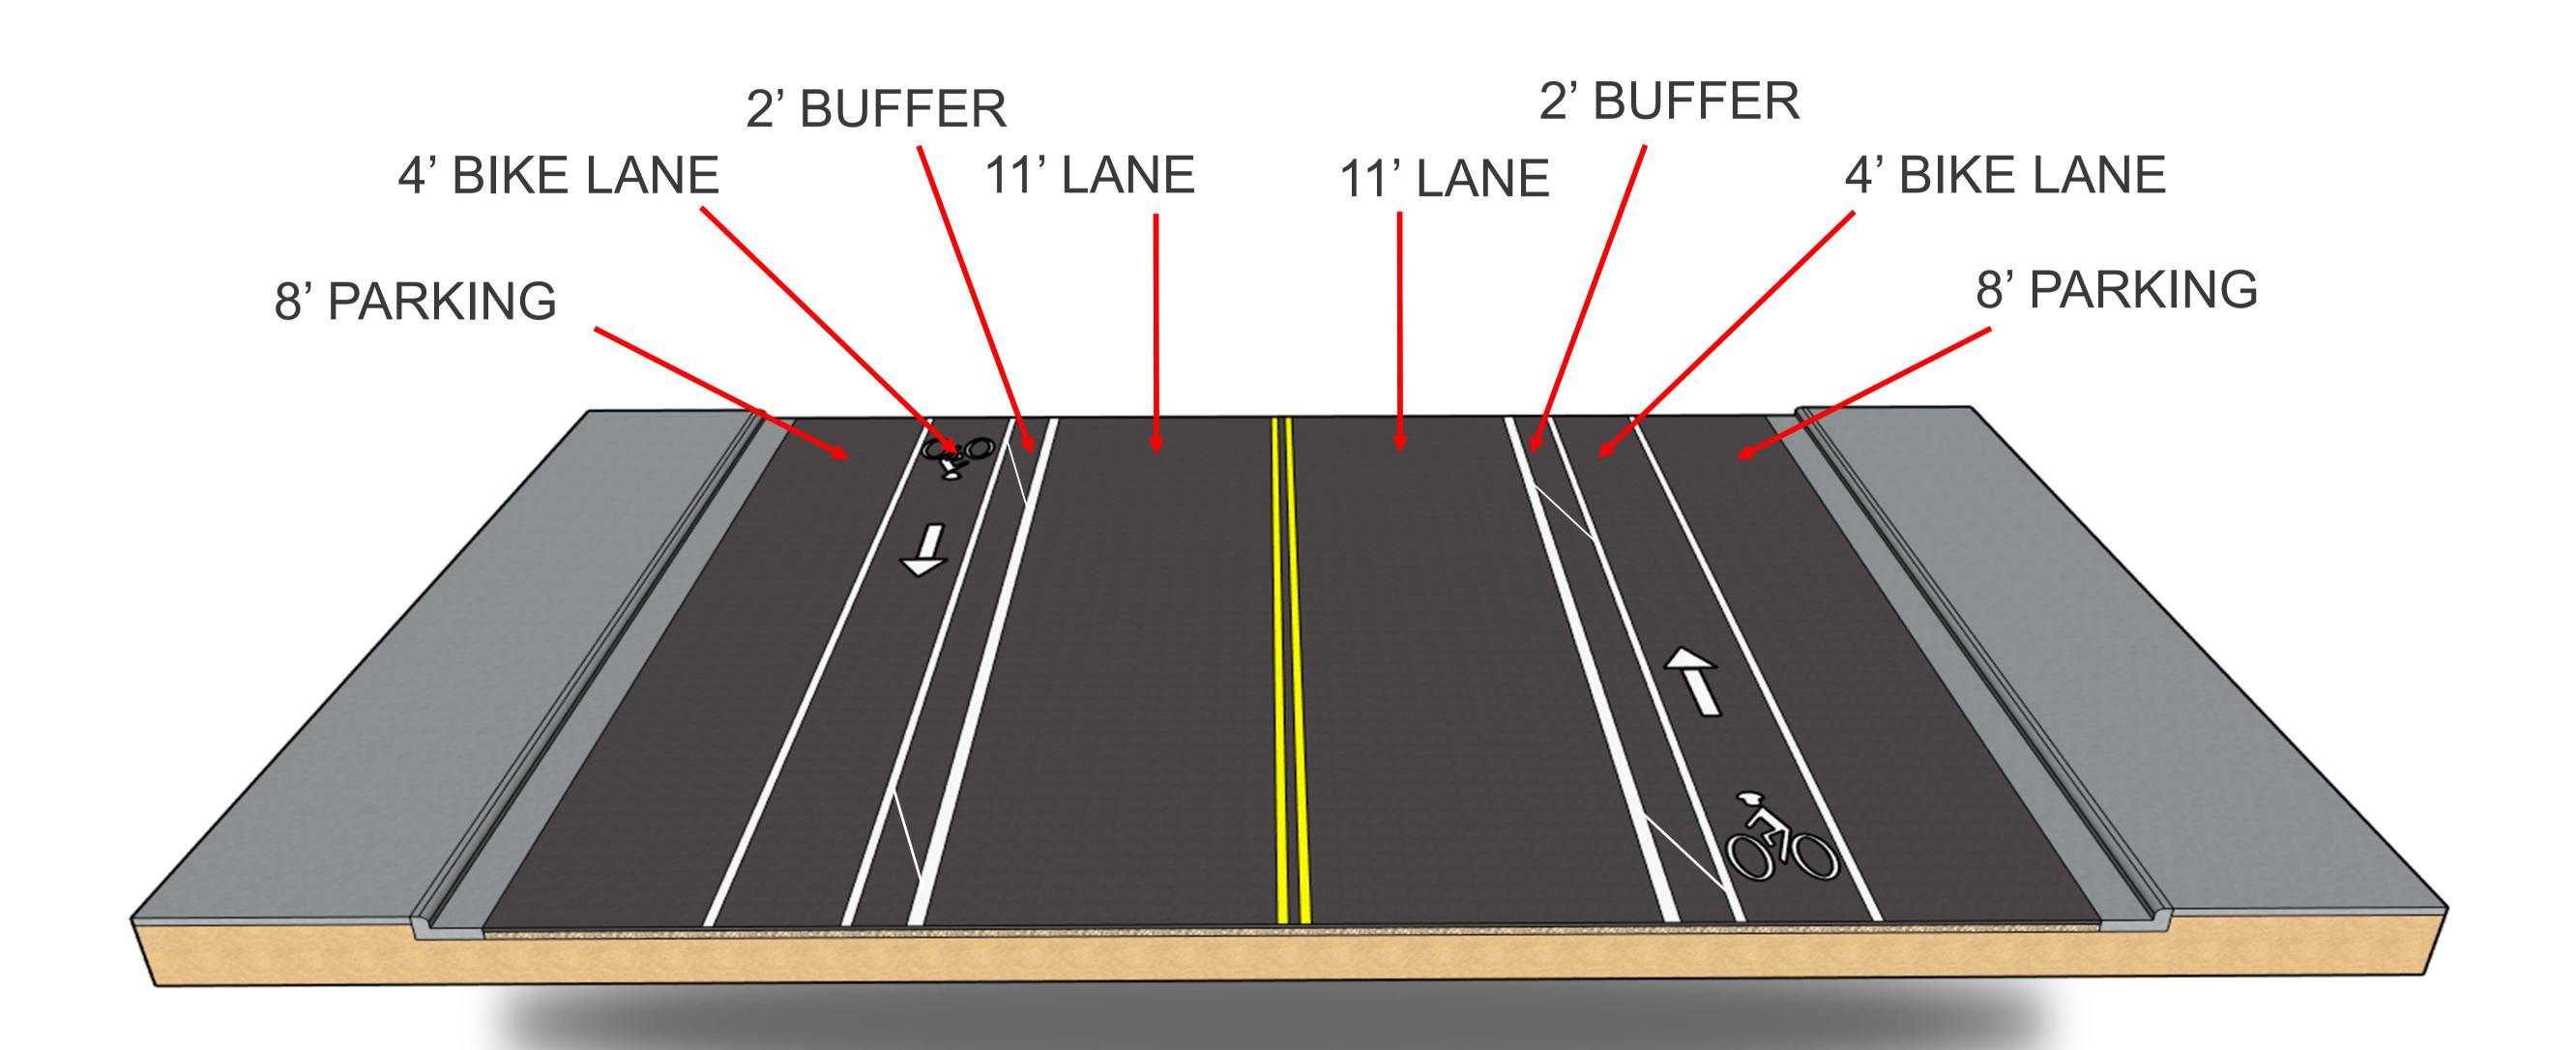

t box here tonight
  - 3) E-Mail comments to: CanoOA@elpastotexas.gov
  - 4) Mail comments to: Capital Improvement Department

Attn: Bicycle Connectivity Infrastructure Phase II

218 N. Campbell, Second Floor

El Paso, Texas 79901

Deadline for comments: Thursday, February 20, 2020

\*\*\*Public Hearing Report will be posted at https://www.elpasotexas.gov/capital-improvement and TxDOT website when analysis is complete.



# Verbal Comments









### Thank You for Attending

# Display Boards

# LOMALAND DR.



### CORRECTED



Lomaland Dr - from Pellicano Dr to Trawood Dr Proposed Cross Section

# MOSSWOOD ST.





Mosswood St - from Trawood Dr to Montwood Dr Proposed Cross Section

# MURCHISON DR.





Murchison Dr - from Brown St to Cotton St Proposed Cross Section

# MURCHISON DR.





Murchison Dr - from Cotton St to Magnolia St Proposed Cross Section

# MAGNOLIA ST.





Magnolia St - from Murchison Dr to Arizona Ave Proposed Cross Section

# ARIZONA AVE.





Arizona Ave - from Murchison Dr to Alabama St Proposed Cross Section

# PELLICANO AVE.





Pellicano Dr - from George Dieter Dr to Lomaland Dr Proposed Cross Section

# TIERRA ESTE RD.





Tierra Este Rd - from RC Poe Rd to Pebble Hills Blvd
Proposed Cross Section

# PENDALE RD.





Pendale Rd - from Yermoland Dr to North Loop Dr Proposed Cross Section



### City of El Paso

Welcomes you to the Open House and Public Hearing
For the Proposed

Bicycle Connectivity Infrastructure Phase II Project

CSJ: 0924-06-543

Date: February 5, 2020

Time: 6:00 PM

Location: Marty Robbins Recreation Center

11620 Vista De