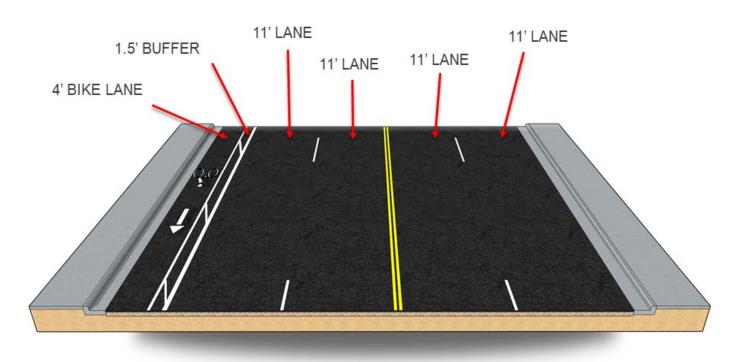

ons

Elected Officials

Project Team Members



### **Hearing Agenda**

- Welcome
  - Project Overview
  - Environmental Overview
  - Intermission
  - Public Comments



### **Project Locations**



- 1. Lomaland Drive
- 2. Mosswood Street
- 3. Murchison Drive
  - . Arizona Ave.
  - II. Magnolia
- 4. Magnolia Street
- 5. Arizona Avenue
- 6. Pellicano Drive
- 7. Tierra Este Road
- 8. Pendale Road



### **Project Description**

- Restriping existing roadways to accommodate bicycle lanes
- Approximately 7 miles combined project length
- All constructed within City of El Paso right-of-way

#### LOMALAND DR.





Lomaland Dr - from Pellicano Dr to Trawood Dr Proposed Cross Section

### MOSSWOOD ST.





Mosswood St - from Trawood Dr to Montwood Dr Proposed Cross Section

#### MURCHISON DR.





Murchison Dr - from Brown St to Cotton St Proposed Cross Section

#### MURCHISON DR.





Murchison Dr - from Cotton St to Magnolia St Proposed Cross Section

### **MAGNOLIA ST.**





Magnolia St - from Murchison Dr to Arizona Ave
Proposed Cross Section

### **ARIZONA AVE.**





Arizona Ave - from Murchison Dr to Alabama St Proposed Cross Section

#### PELLICANO AVE.





Pellicano Dr - from George Dieter Dr to Lomaland Dr Proposed Cross Section

#### TIERRA ESTE RD.





Tierra Este Rd - from RC Poe Rd to Pebble Hills Blvd
Proposed Cross Section

### PENDALE RD.





Pendale Rd - from Yermoland Dr to North Loop Dr Proposed Cross Section



### **Project Planning and Funding**

Total Estimated construction Cost: approximately \$1.5 million

Funding Source: Federal and local funds



##