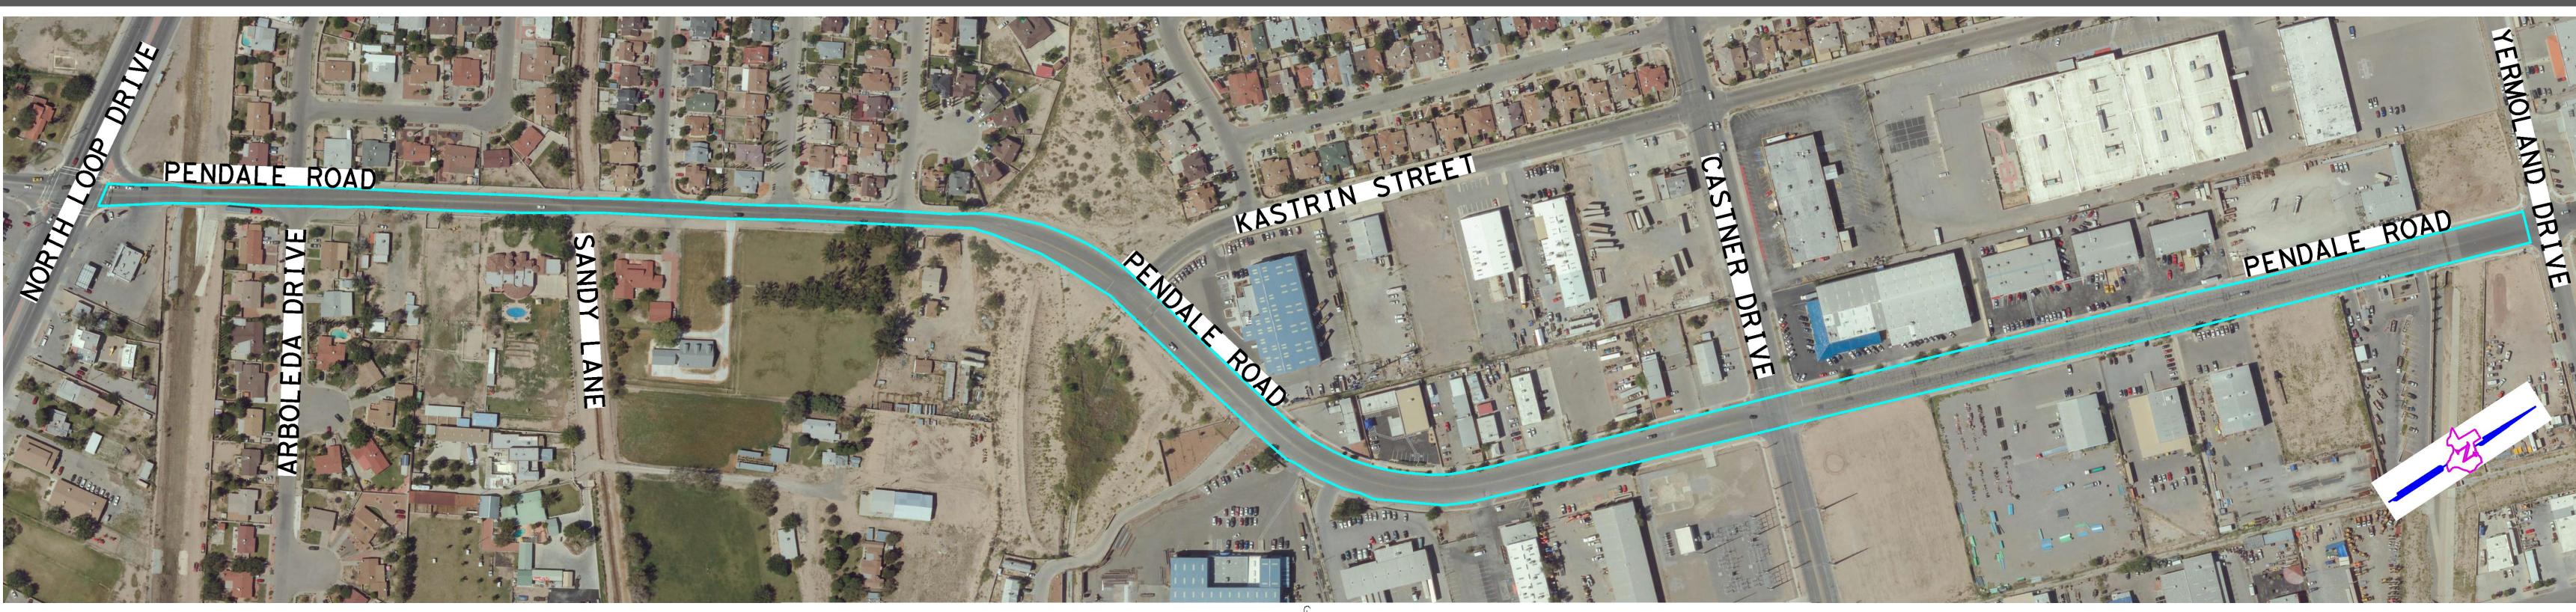

#### **Project Limits**

- Lomaland Drive from Pellicano Drive to Trawood Drive.
- Mosswood Street from Trawood Drive to Montwood Drive.
  - Murchison Drive from Brown Street to Arizona Avenue.
- Magnolia Street from Murchison Drive to Arizona Avenue.
- Arizona Avenue from Murchison Drive to Alabama Street.
- Pellicano Drive from George Dieter Drive to Lomaland Drive.
- Tierra Este Road from RC Poe road to Pebble Hills Boulevard.
  - Pendale Road from Yermoland Drive to North Loop Drive.