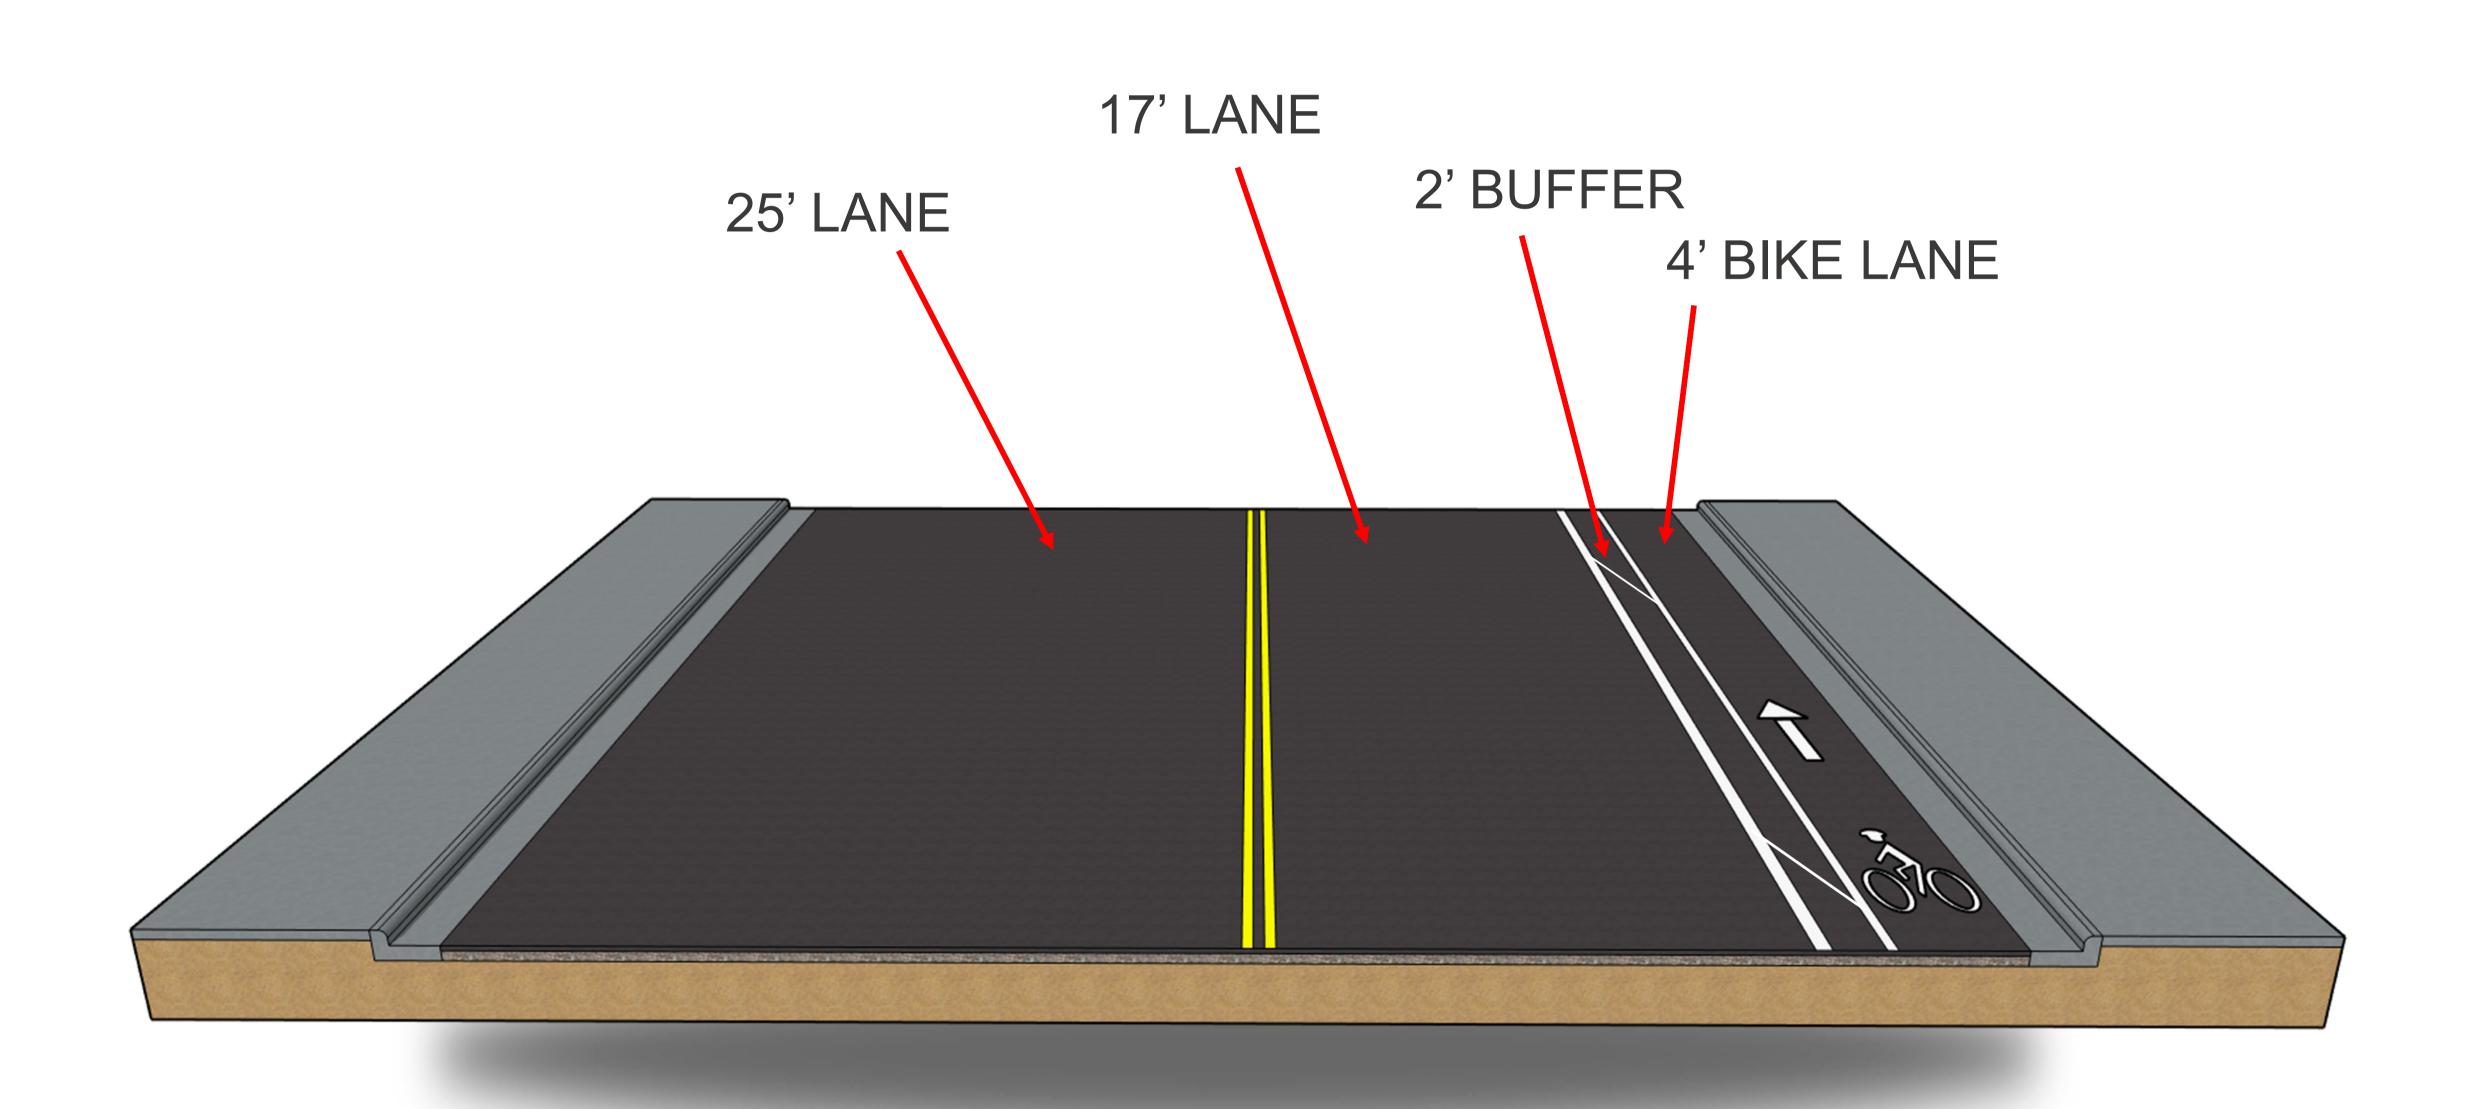

s to: Capital Improvement Department

Attn: Bicycle Connectivity Infrastructure Phase II

218 N. Campbell, Second Floor

El Paso, Texas 79901

Deadline for comments: Thursday, February 20, 2020

\*\*\*Public Hearing Report will be posted at https://www.elpasotexas.gov/capital-improvement and TxDOT website when analysis is complete.



# Verbal Comments









### Thank You for Attending

# Display Boards

# LOMALAND DR.



### CORRECTED



Lomaland Dr - from Pellicano Dr to Trawood Dr Proposed Cross Section

# MOSSWOOD ST.





Mosswood St - from Trawood Dr to Montwood Dr Proposed Cross Section

# MURCHISON DR.





Murchison Dr - from Brown St to Cotton St Proposed Cross Section

# MURCHISON DR.





Murchison Dr - from Cotton St to Magnolia St Proposed Cross Section

# MAGNOLIA ST.





Magnolia St - from Murchison Dr to Arizona Ave Proposed Cross Section

# ARIZONA AVE.





Arizona Ave - from Murchison Dr to Alabama St Proposed Cross Section

# PELLICANO AVE.





Pellicano Dr - from George Dieter Dr to Lomaland Dr Proposed Cross Section

# TIERRA ESTE RD.





Tierra Este Rd - from RC Poe Rd to Pebble Hills Blvd
Proposed Cross Section

# PENDALE RD.





Pendale Rd - from Yermoland Dr to North Loop Dr Proposed Cross Section



### City of El Paso

Welcomes you to the Open House and Public Hearing
For the Proposed

Bicycle Connectivity Infrastructure Phase II Project

CSJ: 0924-06-543

Date: February 5, 2020

Time: 6:00 PM

Location: Marty Robbins Recreation Center

11620 Vista Del Sol Dr, El Paso, Texas 79936





### LOMALAND DRIVE CORRIDOR AND TYPICAL SECTIONS