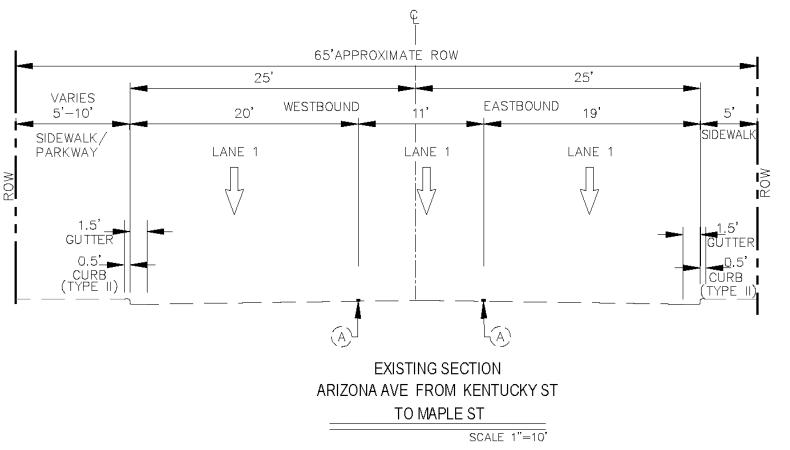

#### **Project Limits**

- Lomaland Drive from Pellicano Drive to Trawood Drive.
- Mosswood Street from Trawood Drive to Montwood Drive.
  - Murchison Drive from Brown Street to Arizona Avenue.
- Magnolia Street from Murchison Drive to Arizona Avenue.
- Arizona Avenue from Murchison Drive to Alabama Street.
- Pellicano Drive from George Dieter Drive to Lomaland Drive.
- Tierra Este Road from RC Poe road to Pebble Hills Boulevard.
  - Pendale Road from Yermoland Drive to North Loop Drive.