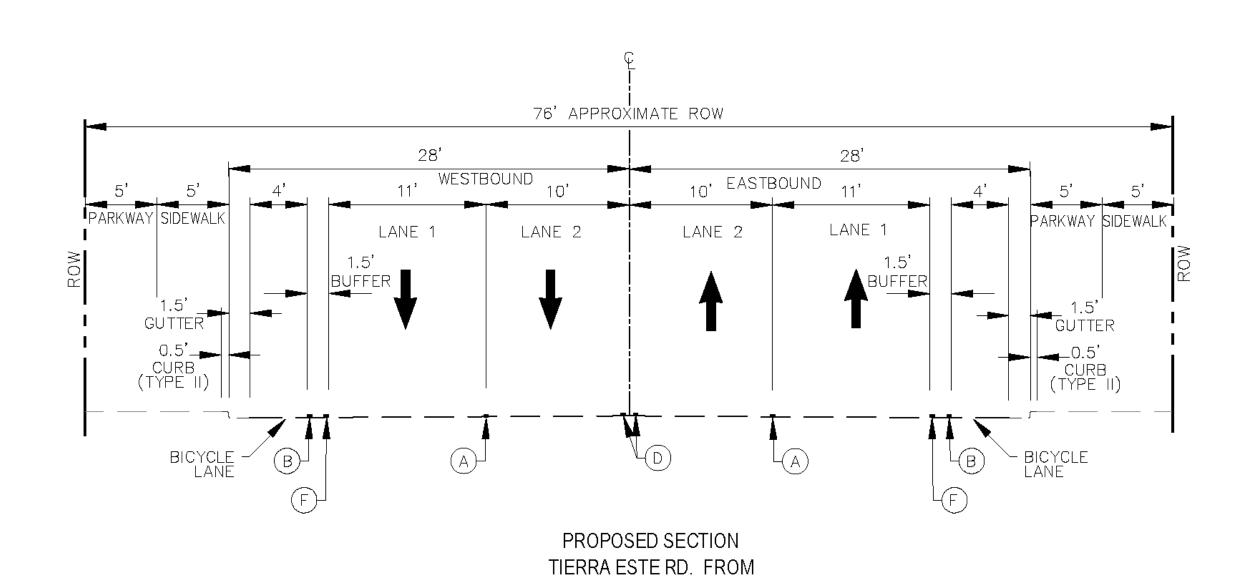

#### **Project Limits**

- Lomaland Drive from Pellicano Drive to Trawood Drive.
- Mosswood Street from Trawood Drive to Montwood Drive.
  - Murchison Drive from Brown Street to Arizona Avenue.
- Magnolia Street from Murchison Drive to Arizona Avenue.
- Arizona Avenue from Murchison Drive to Alabama Street.
- Pellicano Drive from George Dieter Drive to Lomaland Drive.
- Tierra Este Road from RC Poe road to Pebble Hills Boulevard.
  - Pendale Road from Yermoland Drive to North Loop Drive.