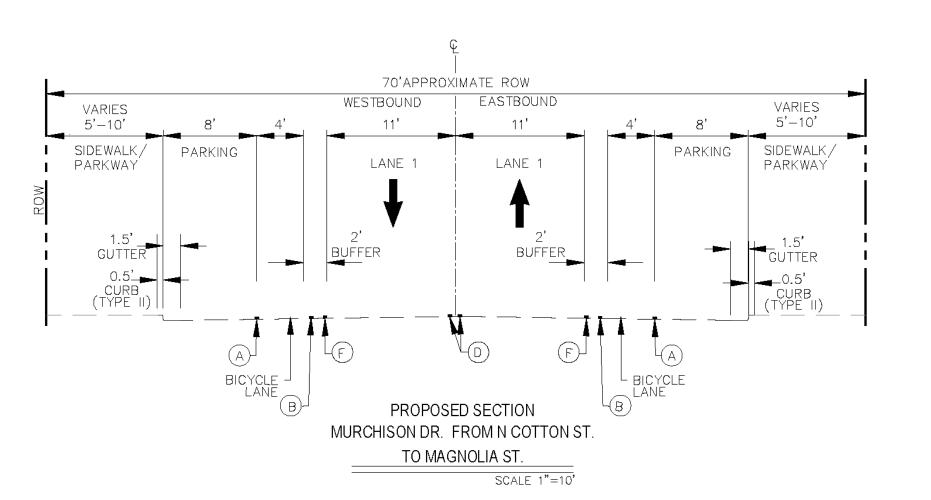

Attachment A Comment Response Matrix

| Comment<br>Number | Commenter<br>Name     | Date<br>Received | Source           | Comment                                                                                                                                                                                                                                                                                                                                                                                                                                                                                                                                                                                                                                                                                                                                                                                                                                                                                                                                                                                                                                                                                                                                                                                                                                                                                  | Response                                                                                                                                                                                                                                                                                                                                                                                                                                                                                                                                                 |
|-------------------|-----------------------|------------------|------------------|------------------------------------------------------------------------------------------------------------------------------------------------------------------------------------------------------------------------------------------------------------------------------------------------------------------------------------------------------------------------------------------------------------------------------------------------------------------------------------------------------------------------------------------------------------------------------------------------------------------------------------------------------------------------------------------------------------------------------------------------------------------------------------------------------------------------------------------------------------------------------------------------------------------------------------------------------------------------------------------------------------------------------------------------------------------------------------------------------------------------------------------------------------------------------------------------------------------------------------------------------------------------------------------|----------------------------------------------------------------------------------------------------------------------------------------------------------------------------------------------------------------------------------------------------------------------------------------------------------------------------------------------------------------------------------------------------------------------------------------------------------------------------------------------------------------------------------------------------------|
| EMAIL COM         | MENTS                 | T                | <u> </u>         |                                                                                                                                                                                                                                                                                                                                                                                                                                                                                                                                                                                                                                                                                                                                                                                                                                                                                                                                                                                                                                                                                                                                                                                                                                                                                          |                                                                                                                                                                                                                                                                                                                                                                                                                                                                                                                                                          |
| 1                 | Jackson Hurst         | 1/20/2020        | Email<br>Comment | Hi I would like to be added to the mailing list for the Bicycle Connectivity Infrastructure Phase II Project. My mailing address is sent from In accordance with Texas Government Code 552.137(a), any email addresses provided by members of the public must be redacted if documentation will be disclosed to the public.                                                                                                                                                                                                                                                                                                                                                                                                                                                                                                                                                                                                                                                                                                                                                                                                                                                                                                                                                              | Comment Noted                                                                                                                                                                                                                                                                                                                                                                                                                                                                                                                                            |
| 2                 | Meghan Curry          | 1/20/2020        | Email<br>Comment | I just received notice about the Phase II plans for several eastside bike zones. I may have missed earlier notices, but was wondering if / when a route connecting Mesa will planned. I frequently commute via back roads and bike lanes on the Westside with little issue unless I have to travel north, beyond Executive. There is currently no safe way to travel north, toward Sunland Park. I've even been hit by a car riding on the side walk on Mesa and will not ride in traffic on that road despite riding in most other section of the city. With the mountains on the West and queries on the East - there is no other route North currently besides Mesa. The PDN trail will be decades away for this section. Please consider a safe cycle zone from executive to Sunland park on Mesa.  Thank you,   Meghan Curry                                                                                                                                                                                                                                                                                                                                                                                                                                                        | •The City has plans delineated on the City of El Paso Bike Plan 2016 for future bike improvements on the Westside of town, please see bike plan for future improvements.  https://www.elpasotexas.gov/~/media/files/coep/capital-improvement/bike%20plan/081616%20epbp_plan_august%202016.ashx?la=en                                                                                                                                                                                                                                                     |
| 3                 | Marshall Carter-Tripp | 1/20/2020        | Email<br>Comment | With regard to bicycle connectivity. As the City moves to increase bicycle enhancements on roadways, I would offer the following comment: I am increasingly reluctant to drive at night, and one reason is the growing number of bicycle riders (and joggers and walkers) who are out after dark in all-black outfits, no lights on their bikes or helmets, not even a white sock or scarf. Do they think that because they can see my car I can see them? I understand that the Texas Department of Transportation has published rules requiring for night bicycle riding that there be a headlamp on the front of the bicycle with a white light visible for 500 feet, and a red reflector or lamp on the rear visible for 300 feet (reflector) or 500 feet (lamp). May I urge the City to publish these rules - they are for the safety of both riders and drivers!! Thank you.  Marshall Carter-Tripp                                                                                                                                                                                                                                                                                                                                                                                | Comment Noted.                                                                                                                                                                                                                                                                                                                                                                                                                                                                                                                                           |
| 4                 | Duran, Matthew        | 2/6/2020         | Email<br>Comment | I do not think painted bicycle lanes adequately address El Pasoans traffic safety concerns. An 18 or 24 inch painted buffer will not keep me safe from drivers who are: speeding, on their cell phones, and/or under the influence. Painted bicycle lanes erode and decay quickly and will require frequent repainting. See our local news article detailing this: https://cbs4local.com//city-says-green-boxes-on-resler-dri The current state of the painted bicycle lanes throughout El Paso show the failure of this design's longevity and practicality; if you can't even see the paint, what was the point? I would encourage the design team to consider other design options. Boulder, CO and Tucson, AZ are some of the leaders in city bicycle infrastructure and can offer great examples of urban design prioritizing vulnerable road-users (bicycle highways, separated bicycle paths, hike/bike trails). Drivers regularly and illegally use painted bicycle lanes as street parking, forcing a rider to merge into car lanes. But a design with a bicycle/multi-use path completely separated from motorized vehicles by a physical barrier will alleviate safety concerns and save lives. Thank you and I look forward to reading your official response. Matthew Duran | <ul> <li>Bicycle facility designations follow the City of El Paso Bike Plan.</li> <li>This project follows National Association of City Transportation Officials (NACTO) design standards to promote the safety of both motor vehicle drivers and bicyclists.</li> <li>Where existing, parking spaces will not be eliminated. This does not mean that bike lanes are intended for parking. Parking spaces and Bike lanes will not conflict, they are design as separated facilities. Existing enforcement exists by Municipal Code 12.44.020.</li> </ul> |

Bicycle Connectivity Infrastructure Project Phase II El Paso County, Texas

| Comment<br>Number | Commenter<br>Name  | Date<br>Received        | Source            | Comment                                                                                                                                                                                                                                                                                                                                                                                                                                                                                                                                                                                                                                                                                                                                                                                                                                                                                                                                                                                                                                                                                                                                                                                                                                                                                                                                                                                                                                                                                                                                                                                                                                                                                                                                                                                                                                                                                                                                                                                                                                                                                                                        | Response                                                                                                                                                                                                                                                                                         |
|-------------------|--------------------|-------------------------|-------------------|--------------------------------------------------------------------------------------------------------------------------------------------------------------------------------------------------------------------------------------------------------------------------------------------------------------------------------------------------------------------------------------------------------------------------------------------------------------------------------------------------------------------------------------------------------------------------------------------------------------------------------------------------------------------------------------------------------------------------------------------------------------------------------------------------------------------------------------------------------------------------------------------------------------------------------------------------------------------------------------------------------------------------------------------------------------------------------------------------------------------------------------------------------------------------------------------------------------------------------------------------------------------------------------------------------------------------------------------------------------------------------------------------------------------------------------------------------------------------------------------------------------------------------------------------------------------------------------------------------------------------------------------------------------------------------------------------------------------------------------------------------------------------------------------------------------------------------------------------------------------------------------------------------------------------------------------------------------------------------------------------------------------------------------------------------------------------------------------------------------------------------|--------------------------------------------------------------------------------------------------------------------------------------------------------------------------------------------------------------------------------------------------------------------------------------------------|
| MAILED COM        | IMENTS             |                         |                   |                                                                                                                                                                                                                                                                                                                                                                                                                                                                                                                                                                                                                                                                                                                                                                                                                                                                                                                                                                                                                                                                                                                                                                                                                                                                                                                                                                                                                                                                                                                                                                                                                                                                                                                                                                                                                                                                                                                                                                                                                                                                                                                                |                                                                                                                                                                                                                                                                                                  |
| 9                 | Evangeline De Luna | Postmarked<br>1/22/2020 | Mailed<br>Comment | Dear Mr. Cano,  I am in receipt of your notice regarding the proposal for "bicycle enhancements". These enhancement proposals are for various parts of the city but I have some comments to make as regards, specifically, the Murchison Corndor, beginning on Brown Street and ending on Anizona Avenue. For your consideration, I point out the following.  I have some comments to make as regards, specifically, the Murchison Corndor, beginning on Brown Street and ending on Anizona Avenue. For your consideration, I point out the following.  I have some the properties on the North side of Murchison and end on Murchison (north side) are condes. These properties on the North side of Murchison can exist on the Murchison, Including two "culdesasca"; one across Murchison from Georgia and the other is Gurss. In summary, all traffic from these homes exit onto Murchison.  2. On the South side of Murchison, beginning on Brown, are the following: One out-patient Surgical Center and a Dialysis Center; both very busy. Next is a church busy every day of the week. All the traffic enters and exist through Murchison. Continuing East, all are residential homes, all the way to Georgia. Before Georgia is Lazy Lane. Lazy Lane is a Dead End sfreet with approximately 20 homes, and all traffic exist and enters Lazy Lane from Murchison. Georgia, est of Lazy Lane, is no or the two every streets. Before Medical Center to it. is a Long-term Certaility which also draws a lot of traffic.  3. The next street is Medical Center Drive which runs North-South. After Brown and Murchison, this is the only traffic light on Murchison. Medical Center Dr. is one of two two-way streets. Before have seen and the street of the control of the street is Medical Center of the control of the street is designated and traffic exists and enters and the street is designated and traffic exists. All the medical buildings but have been admitted to the only traffic light on Murchison. Medical Center Drive in the order than the street is a cluster of medical properties which lit | Improvements for this project will not reduce vehicular capacity, the number of vehicular lanes will remain as is.     The bicycle lane added to Murchison from Brown to Cotton will be one-lane one-direction running westbound, while maintaining the same amount of lanes for motor vehicles. |