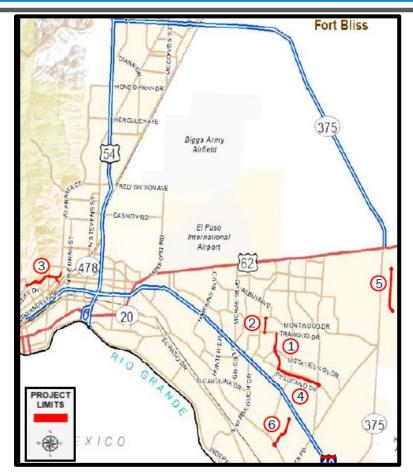

#### **Project Limits**

- Lomaland Drive from Pellicano Drive to Trawood Drive.
- Mosswood Street from Trawood Drive to Montwood Drive.
  - Murchison Drive from Brown Street to Arizona Avenue.
- Magnolia Street from Murchison Drive to Arizona Avenue.
- Arizona Avenue from Murchison Drive to Alabama Street.
- Pellicano Drive from George Dieter Drive to Lomaland Drive.
- Tierra Este Road from RC Poe road to Pebble Hills Boulevard.
  - Pendale Road from Yermoland Drive to North Loop Drive.