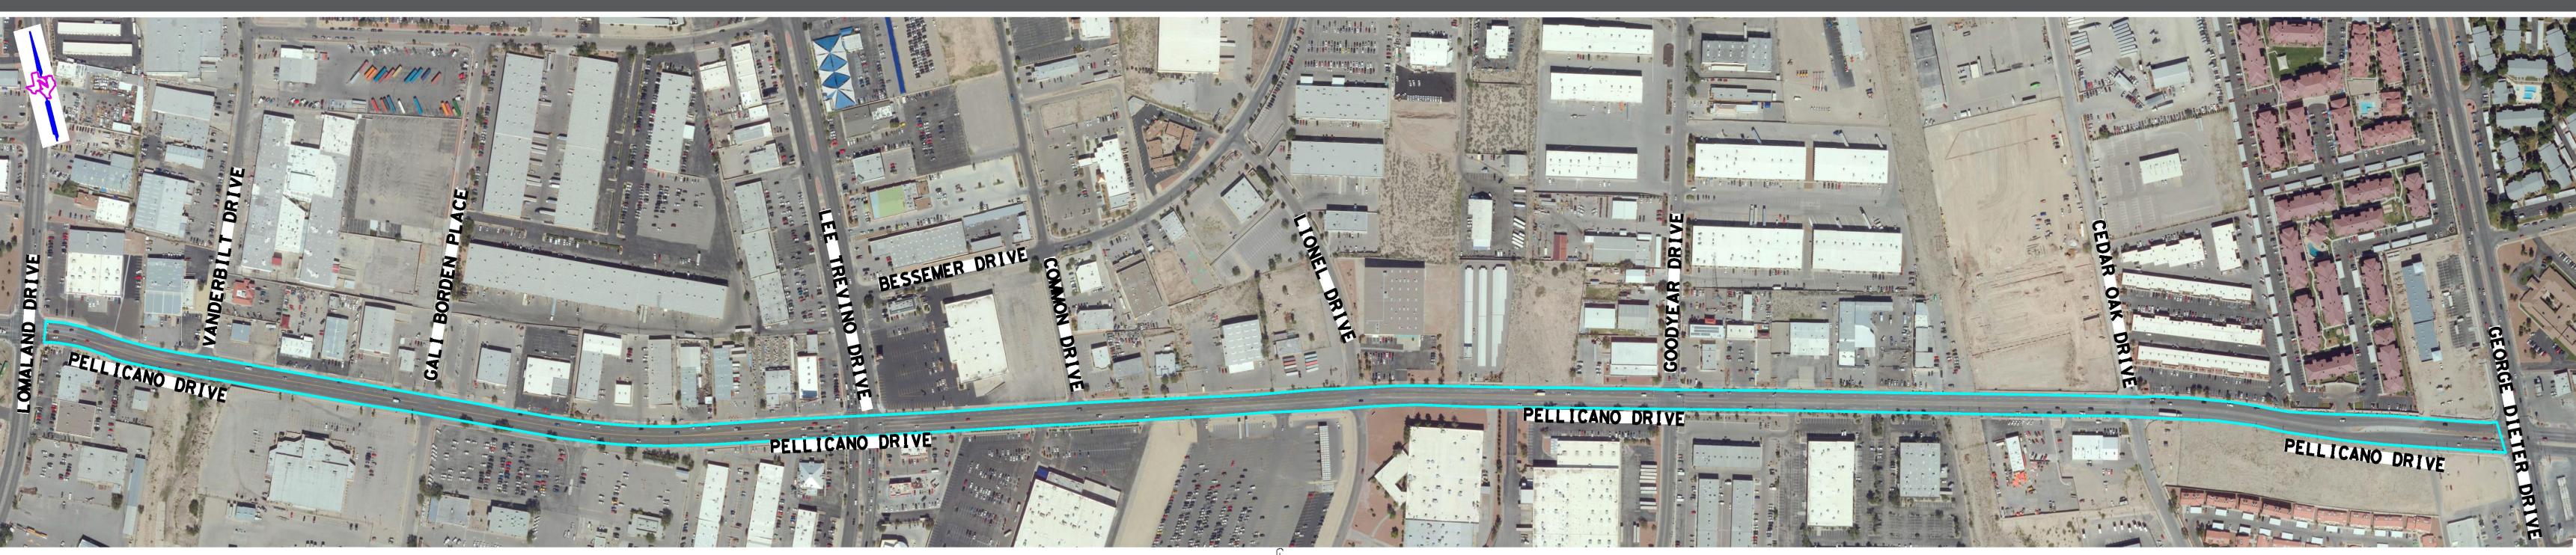

#### **Project Limits**

- Lomaland Drive from Pellicano Drive to Trawood Drive.
- Mosswood Street from Trawood Drive to Montwood Drive.
  - Murchison Drive from Brown Street to Arizona Avenue.
- Magnolia Street from Murchison Drive to Arizona Avenue.
- Arizona Avenue from Murchison Drive to Alabama Street.
- Pellicano Drive from George Dieter Drive to Lomaland Drive.
- Tierra Este Road from RC Poe road to Pebble Hills Boulevard.
  - Pendale Road from Yermoland Drive to North Loop Drive.

Attachment A Comment Response Matrix

| Comment<br>Number | Commenter<br>Name     | Date<br>Received | Source           | Comment                                                                                                                                                                                                                                                                                                                                                                                                                                                                                                                                                                                                                                                                                                                                                                                                                                                                                                                                                                                                                                                                                                                                                                                                                                                                                  | Response                                                                                                                                                                                                                                                                                                                                                                                                                                                                                                                                                 |
|-------------------|-----------------------|------------------|------------------|------------------------------------------------------------------------------------------------------------------------------------------------------------------------------------------------------------------------------------------------------------------------------------------------------------------------------------------------------------------------------------------------------------------------------------------------------------------------------------------------------------------------------------------------------------------------------------------------------------------------------------------------------------------------------------------------------------------------------------------------------------------------------------------------------------------------------------------------------------------------------------------------------------------------------------------------------------------------------------------------------------------------------------------------------------------------------------------------------------------------------------------------------------------------------------------------------------------------------------------------------------------------------------------|----------------------------------------------------------------------------------------------------------------------------------------------------------------------------------------------------------------------------------------------------------------------------------------------------------------------------------------------------------------------------------------------------------------------------------------------------------------------------------------------------------------------------------------------------------|
| EMAIL COM         | MENTS                 | T                | <u> </u>         |                                                                                                                                                                                                                                                                                                                                                                                                                                                                                                                                                                                                                                                                                                                                                                                                                                                                                                                                                                                                                                                                                                                                                                                                                                                                                          |                                                                                                                                                                                                                                                                                                                                                                                                                                                                                                                                                          |
| 1                 | Jackson Hurst         | 1/20/2020        | Email<br>Comment | Hi I would like to be added to the mailing list for the Bicycle Connectivity Infrastructure Phase II Project. My mailing address is sent from In accordance with Texas Government Code 552.137(a), any email addresses provided by members of the public must be redacted if documentation will be disclosed to the public.                                                                                                                                                                                                                                                                                                                                                                                                                                                                                                                                                                                                                                                                                                                                                                                                                                                                                                                                                              | Comment Noted                                                                                                                                                                                                                                                                                                                                                                                                                                                                                                                                            |
| 2                 | Meghan Curry          | 1/20/2020        | Email<br>Comment | I just received notice about the Phase II plans for several eastside bike zones. I may have missed earlier notices, but was wondering if / when a route connecting Mesa will planned. I frequently commute via back roads and bike lanes on the Westside with little issue unless I have to travel north, beyond Executive. There is currently no safe way to travel north, toward Sunland Park. I've even been hit by a car riding on the side walk on Mesa and will not ride in traffic on that road despite riding in most other section of the city. With the mountains on the West and queries on the East - there is no other route North currently besides Mesa. The PDN trail will be decades away for this section. Please consider a safe cycle zone from executive to Sunland park on Mesa.  Thank you,   Meghan Curry                                                                                                                                                                                                                                                                                                                                                                                                                                                        | •The City has plans delineated on the City of El Paso Bike Plan 2016 for future bike improvements on the Westside of town, please see bike plan for future improvements.  https://www.elpasotexas.gov/~/media/files/coep/capital-improvement/bike%20plan/081616%20epbp_plan_august%202016.ashx?la=en                                                                                                                                                                                                                                                     |
| 3                 | Marshall Carter-Tripp | 1/20/2020        | Email<br>Comment | With regard to bicycle connectivity. As the City moves to increase bicycle enhancements on roadways, I would offer the following comment: I am increasingly reluctant to drive at night, and one reason is the growing number of bicycle riders (and joggers and walkers) who are out after dark in all-black outfits, no lights on their bikes or helmets, not even a white sock or scarf. Do they think that because they can see my car I can see them? I understand that the Texas Department of Transportation has published rules requiring for night bicycle riding that there be a headlamp on the front of the bicycle with a white light visible for 500 feet, and a red reflector or lamp on the rear visible for 300 feet (reflector) or 500 feet (lamp). May I urge the City to publish these rules - they are for the safety of both riders and drivers!! Thank you.  Marshall Carter-Tripp                                                                                                                                                                                                                                                                                                                                                                                | Comment Noted.                                                                                                                                                                                                                                                                                                                                                                                                                                                                                                                                           |
| 4                 | Duran, Matthew        | 2/6/2020         | Email<br>Comment | I do not think painted bicycle lanes adequately address El Pasoans traffic safety concerns. An 18 or 24 inch painted buffer will not keep me safe from drivers who are: speeding, on their cell phones, and/or under the influence. Painted bicycle lanes erode and decay quickly and will require frequent repainting. See our local news article detailing this: https://cbs4local.com//city-says-green-boxes-on-resler-dri The current state of the painted bicycle lanes throughout El Paso show the failure of this design's longevity and practicality; if you can't even see the paint, what was the point? I would encourage the design team to consider other design options. Boulder, CO and Tucson, AZ are some of the leaders in city bicycle infrastructure and can offer great examples of urban design prioritizing vulnerable road-users (bicycle highways, separated bicycle paths, hike/bike trails). Drivers regularly and illegally use painted bicycle lanes as street parking, forcing a rider to merge into car lanes. But a design with a bicycle/multi-use path completely separated from motorized vehicles by a physical barrier will alleviate safety concerns and save lives. Thank you and I look forward to reading your official response. Matthew Duran | <ul> <li>Bicycle facility designations follow the City of El Paso Bike Plan.</li> <li>This project follows National Association of City Transportation Officials (NACTO) design standards to promote the safety of both motor vehicle drivers and bicyclists.</li> <li>Where existing, parking spaces will not be eliminated. This does not mean that bike lanes are intended for parking. Parking spaces and Bike lanes will not conflict, they are design as separated facilities. Existing enforcement exists by Municipal Code 12.44.020.</li> </ul> |