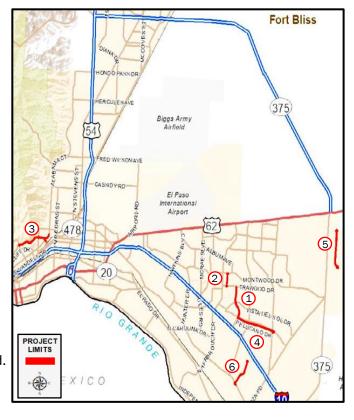

#### **Project Limits**

- Lomaland Drive from Pellicano Drive to Trawood Drive.
- Mosswood Street from Trawood Drive to Montwood Drive.
  - Murchison Drive from Brown Street to Arizona Avenue.
- Magnolia Street from Murchison Drive to Arizona Avenue.
- Arizona Avenue from Murchison Drive to Alabama Street.
- Pellicano Drive from George Dieter Drive to Lomaland Drive.
- Tierra Este Road from RC Poe road to Pebble Hills Boulevard.
  - Pendale Road from Yermoland Drive to North Loop Drive.