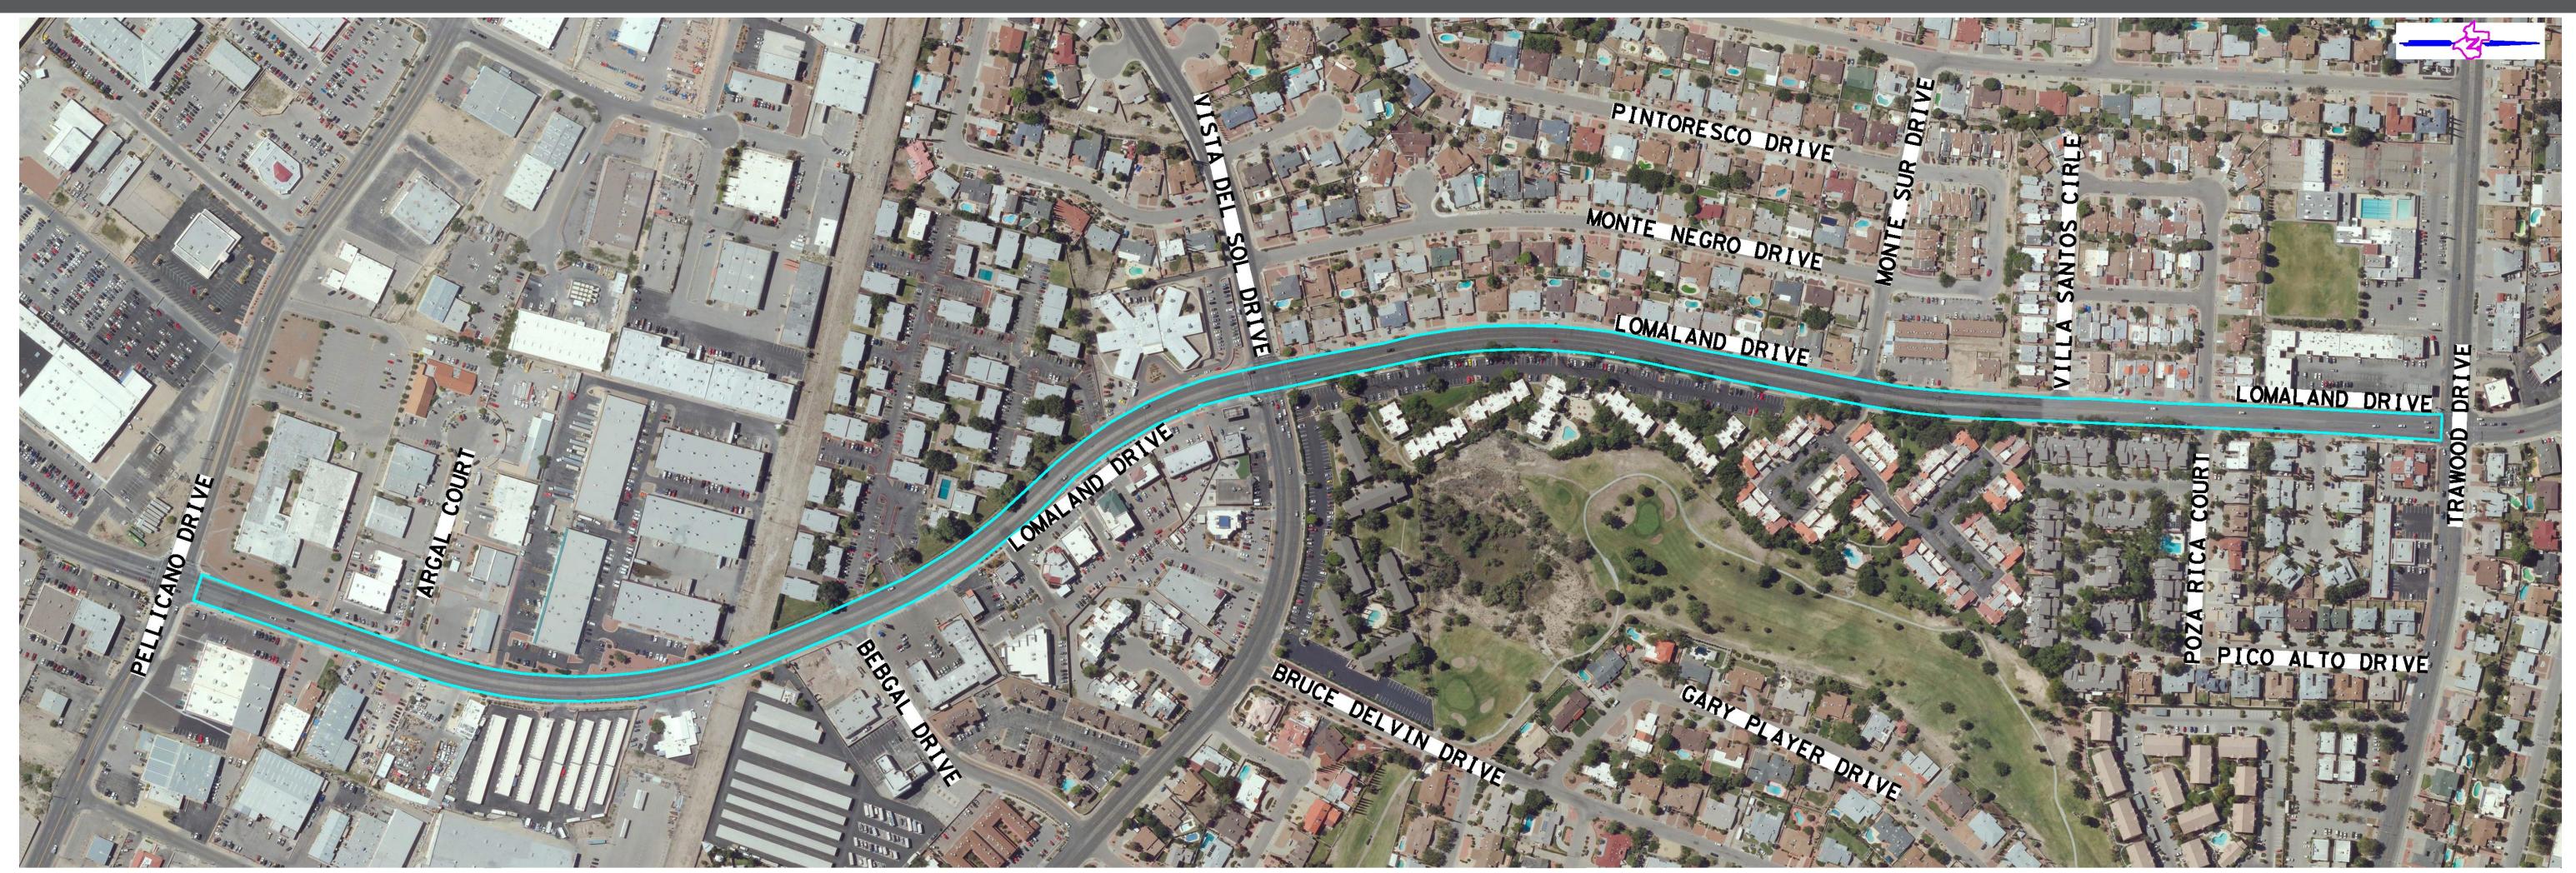

#### **Project Limits**

- Lomaland Drive from Pellicano Drive to Trawood Drive.
- Mosswood Street from Trawood Drive to Montwood Drive.
  - Murchison Drive from Brown Street to Arizona Avenue.
- Magnolia Street from Murchison Drive to Arizona Avenue.
- Arizona Avenue from Murchison Drive to Alabama Street.
- Pellicano Drive from George Dieter Drive to Lomaland Drive.
- Tierra Este Road from RC Poe road to Pebble Hills Boulevard.
  - Pendale Road from Yermoland Drive to North Loop Drive.