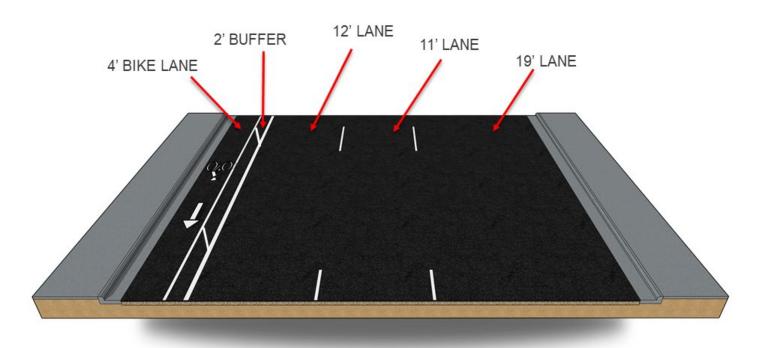

- II. Magnolia
- 4. Magnolia Street
- 5. Arizona Avenue
- 6. Pellicano Drive
- 7. Tierra Este Road
- 8. Pendale Road



### **Project Description**

- Restriping existing roadways to accommodate bicycle lanes
- Approximately 7 miles combined project length
- All constructed within City of El Paso right-of-way

#### LOMALAND DR.





Lomaland Dr - from Pellicano Dr to Trawood Dr Proposed Cross Section

### MOSSWOOD ST.





Mosswood St - from Trawood Dr to Montwood Dr Proposed Cross Section

#### MURCHISON DR.





Murchison Dr - from Brown St to Cotton St Proposed Cross Section

#### MURCHISON DR.





Murchison Dr - from Cotton St to Magnolia St Proposed Cross Section

### **MAGNOLIA ST.**





Magnolia St - from Murchison Dr to Arizona Ave
Proposed Cross Section

### **ARIZONA AVE.**





Arizona Ave - from Murchison Dr to Alabama St Proposed Cross Section

#### PELLICANO AVE.





Pellicano Dr - from George Dieter Dr to Lomaland Dr Proposed Cross Section

#### TIERRA ESTE RD.





Tierra Este Rd - from RC Poe Rd to Pebble Hills Blvd
Proposed Cross Section

### PENDALE RD.





Pendale Rd - from Yermoland Dr to North Loop Dr Proposed Cross Section



### **Project Planning and Funding**

Total Estimated construction Cost: approximately \$1.5 million

Funding Source: Federal and local funds



### Schedule

- Project initiated: Fall 2020
- Project completed: Summer 2021



### **Environmental Overview**

- The project was processed as a categorical exclusion (CE)
- Technical reports evaluated impacts to the human and natural environment
- Project would not result in impact