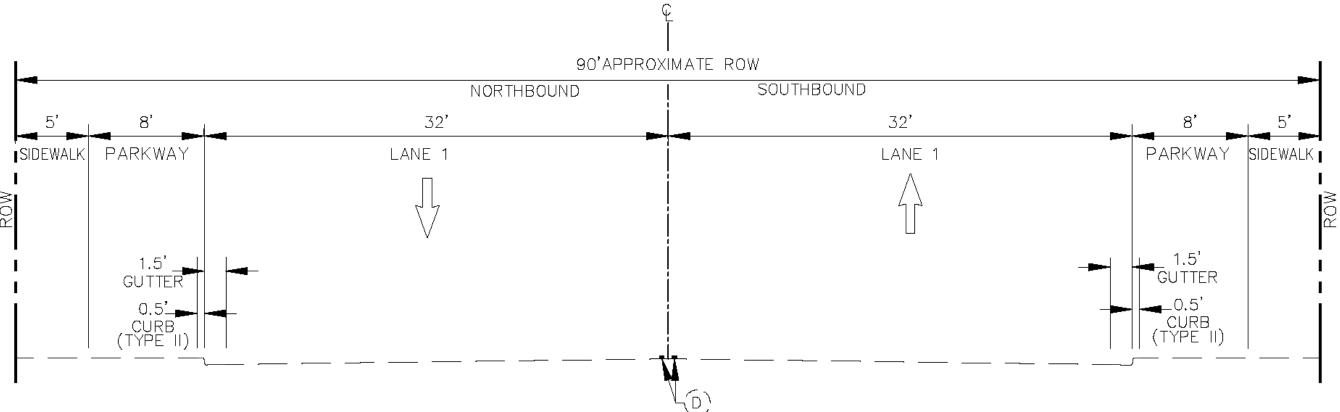

#### **Project Limits**

- Lomaland Drive from Pellicano Drive to Trawood Drive.
- Mosswood Street from Trawood Drive to Montwood Drive.
  - Murchison Drive from Brown Street to Arizona Avenue.
- Magnolia Street from Murchison Drive to Arizona Avenue.
- Arizona Avenue from Murchison Drive to Alabama Street.
- Pellicano Drive from George Dieter Drive to Lomaland Drive.
- Tierra Este Road from RC Poe road to Pebble Hills Boulevard.
  - Pendale Road from Yermoland Drive to North Loop Drive.