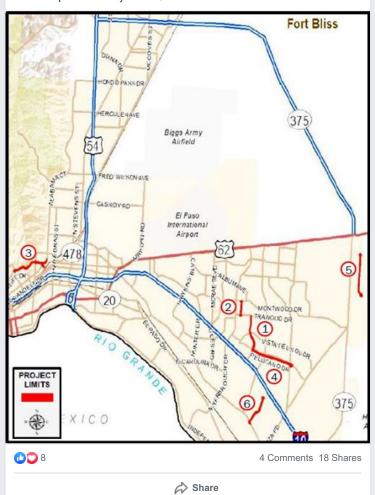

#### **Project Location**

El Paso County, Texas City of El Paso Bicycle Connectivity Infrastructure Project Phase II CSJ: 0924-06-543

#### **Project Limits**

- Lomaland Drive from Pellicano Drive to Trawood Drive.
- Mosswood Street from Trawood Drive to Montwood Drive.
  - Murchison Drive from Brown Street to Arizona Avenue.
- Magnolia Street from Murchison Drive to Arizona Avenue.
- Arizona Avenue from Murchison Drive to Alabama Street.
- Pellicano Drive from George Dieter Drive to Lomaland Drive.
- Tierra Este Road from RC Poe road to Pebble Hills Boulevard.
  - Pendale Road from Yermoland Drive to North Loop Drive.