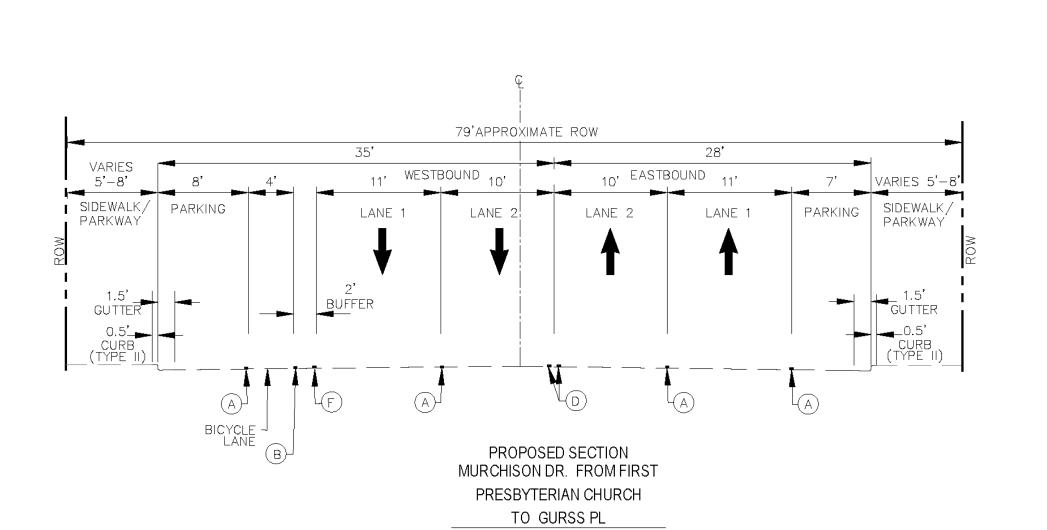

Attachment A Comment Response Matrix

| Comment<br>Number | Commenter<br>Name     | Date<br>Received | Source           | Comment                                                                                                                                                                                                                                                                                                                                                                                                                                                                                                                                                                                                                                                                                                                                                                                                                                                                                                                                                                                                                                                                                                                                                                                                                                                                                  | Response                                                                                                                                                                                                                                                                                                                                                                                                                                                                                                                                                 |
|-------------------|-----------------------|------------------|------------------|------------------------------------------------------------------------------------------------------------------------------------------------------------------------------------------------------------------------------------------------------------------------------------------------------------------------------------------------------------------------------------------------------------------------------------------------------------------------------------------------------------------------------------------------------------------------------------------------------------------------------------------------------------------------------------------------------------------------------------------------------------------------------------------------------------------------------------------------------------------------------------------------------------------------------------------------------------------------------------------------------------------------------------------------------------------------------------------------------------------------------------------------------------------------------------------------------------------------------------------------------------------------------------------|----------------------------------------------------------------------------------------------------------------------------------------------------------------------------------------------------------------------------------------------------------------------------------------------------------------------------------------------------------------------------------------------------------------------------------------------------------------------------------------------------------------------------------------------------------|
| EMAIL COM         | MENTS                 | T                | <u> </u>         |                                                                                                                                                                                                                                                                                                                                                                                                                                                                                                                                                                                                                                                                                                                                                                                                                                                                                                                                                                                                                                                                                                                                                                                                                                                                                          |                                                                                                                                                                                                                                                                                                                                                                                                                                                                                                                                                          |
| 1                 | Jackson Hurst         | 1/20/2020        | Email<br>Comment | Hi I would like to be added to the mailing list for the Bicycle Connectivity Infrastructure Phase II Project. My mailing address is sent from In accordance with Texas Government Code 552.137(a), any email addresses provided by members of the public must be redacted if documentation will be disclosed to the public.                                                                                                                                                                                                                                                                                                                                                                                                                                                                                                                                                                                                                                                                                                                                                                                                                                                                                                                                                              | Comment Noted                                                                                                                                                                                                                                                                                                                                                                                                                                                                                                                                            |
| 2                 | Meghan Curry          | 1/20/2020        | Email<br>Comment | I just received notice about the Phase II plans for several eastside bike zones. I may have missed earlier notices, but was wondering if / when a route connecting Mesa will planned. I frequently commute via back roads and bike lanes on the Westside with little issue unless I have to travel north, beyond Executive. There is currently no safe way to travel north, toward Sunland Park. I've even been hit by a car riding on the side walk on Mesa and will not ride in traffic on that road despite riding in most other section of the city. With the mountains on the West and queries on the East - there is no other route North currently besides Mesa. The PDN trail will be decades away for this section. Please consider a safe cycle zone from executive to Sunland park on Mesa.  Thank you,   Meghan Curry                                                                                                                                                                                                                                                                                                                                                                                                                                                        | •The City has plans delineated on the City of El Paso Bike Plan 2016 for future bike improvements on the Westside of town, please see bike plan for future improvements.  https://www.elpasotexas.gov/~/media/files/coep/capital-improvement/bike%20plan/081616%20epbp_plan_august%202016.ashx?la=en                                                                                                                                                                                                                                                     |
| 3                 | Marshall Carter-Tripp | 1/20/2020        | Email<br>Comment | With regard to bicycle connectivity. As the City moves to increase bicycle enhancements on roadways, I would offer the following comment: I am increasingly reluctant to drive at night, and one reason is the growing number of bicycle riders (and joggers and walkers) who are out after dark in all-black outfits, no lights on their bikes or helmets, not even a white sock or scarf. Do they think that because they can see my car I can see them? I understand that the Texas Department of Transportation has published rules requiring for night bicycle riding that there be a headlamp on the front of the bicycle with a white light visible for 500 feet, and a red reflector or lamp on the rear visible for 300 feet (reflector) or 500 feet (lamp). May I urge the City to publish these rules - they are for the safety of both riders and drivers!! Thank you.  Marshall Carter-Tripp                                                                                                                                                                                                                                                                                                                                                                                | Comment Noted.                                                                                                                                                                                                                                                                                                                                                                                                                                                                                                                                           |
| 4                 | Duran, Matthew        | 2/6/2020         | Email<br>Comment | I do not think painted bicycle lanes adequately address El Pasoans traffic safety concerns. An 18 or 24 inch painted buffer will not keep me safe from drivers who are: speeding, on their cell phones, and/or under the influence. Painted bicycle lanes erode and decay quickly and will require frequent repainting. See our local news article detailing this: https://cbs4local.com//city-says-green-boxes-on-resler-dri The current state of the painted bicycle lanes throughout El Paso show the failure of this design's longevity and practicality; if you can't even see the paint, what was the point? I would encourage the design team to consider other design options. Boulder, CO and Tucson, AZ are some of the leaders in city bicycle infrastructure and can offer great examples of urban design prioritizing vulnerable road-users (bicycle highways, separated bicycle paths, hike/bike trails). Drivers regularly and illegally use painted bicycle lanes as street parking, forcing a rider to merge into car lanes. But a design with a bicycle/multi-use path completely separated from motorized vehicles by a physical barrier will alleviate safety concerns and save lives. Thank you and I look forward to reading your official response. Matthew Duran | <ul> <li>Bicycle facility designations follow the City of El Paso Bike Plan.</li> <li>This project follows National Association of City Transportation Officials (NACTO) design standards to promote the safety of both motor vehicle drivers and bicyclists.</li> <li>Where existing, parking spaces will not be eliminated. This does not mean that bike lanes are intended for parking. Parking spaces and Bike lanes will not conflict, they are design as separated facilities. Existing enforcement exists by Municipal Code 12.44.020.</li> </ul> |

Bicycle Connectivity Infrastructure Project Phase II El Paso County, Texas

| Comment<br>Number | Commenter<br>Name  | Date<br>Received        | Source            | Comment                                                                                                                                                                                                                                                                                                                                                                                                                                                                                                                                                                                                                                                                                                                                                                                                                                                                                                                                                                                                                                                                                                                                                                                                                                                                                                                                                                                                                                                                                                                                                                                                                                                                                                                                                                                                                                                                                                                                                                                                                                                                                                                        | Response                                                                                                                                                                                                                                                                                         |
|-------------------|--------------------|-------------------------|-------------------|--------------------------------------------------------------------------------------------------------------------------------------------------------------------------------------------------------------------------------------------------------------------------------------------------------------------------------------------------------------------------------------------------------------------------------------------------------------------------------------------------------------------------------------------------------------------------------------------------------------------------------------------------------------------------------------------------------------------------------------------------------------------------------------------------------------------------------------------------------------------------------------------------------------------------------------------------------------------------------------------------------------------------------------------------------------------------------------------------------------------------------------------------------------------------------------------------------------------------------------------------------------------------------------------------------------------------------------------------------------------------------------------------------------------------------------------------------------------------------------------------------------------------------------------------------------------------------------------------------------------------------------------------------------------------------------------------------------------------------------------------------------------------------------------------------------------------------------------------------------------------------------------------------------------------------------------------------------------------------------------------------------------------------------------------------------------------------------------------------------------------------|--------------------------------------------------------------------------------------------------------------------------------------------------------------------------------------------------------------------------------------------------------------------------------------------------|
| MAILED COM        | IMENTS             |                         |                   |                                                                                                                                                                                                                                                                                                                                                                                                                                                                                                                                                                                                                                                                                                                                                                                                                                                                                                                                                                                                                                                                                                                                                                                                                                                                                                                                                                                                                                                                                                                                                                                                                                                                                                                                                                                                                                                                                                                                                                                                                                                                                                                                |                                                                                                                                                                                                                                                                                                  |
| 9                 | Evangeline De Luna | Postmarked<br>1/22/2020 | Mailed<br>Comment | Dear Mr. Cano,  I am in receipt of your notice regarding the proposal for "bicycle enhancements". These enhancement proposals are for various parts of the city but I have some comments to make as regards, specifically, the Murchison Corndor, beginning on Brown Street and ending on Anizona Avenue. For your consideration, I point out the following.  I have some comments to make as regards, specifically, the Murchison Corndor, beginning on Brown Street and ending on Anizona Avenue. For your consideration, I point out the following.  I have some the properties on the North side of Murchison and end on Murchison (north side) are condes. These properties on the North side of Murchison can exist on the Murchison, Including two "culdesasca"; one across Murchison from Georgia and the other is Gurss. In summary, all traffic from these homes exit onto Murchison.  2. On the South side of Murchison, beginning on Brown, are the following: One out-patient Surgical Center and a Dialysis Center; both very busy. Next is a church busy every day of the week. All the traffic enters and exist through Murchison. Continuing East, all are residential homes, all the way to Georgia. Before Georgia is Lazy Lane. Lazy Lane is a Dead End sfreet with approximately 20 homes, and all traffic exist and enters Lazy Lane from Murchison. Georgia, est of Lazy Lane, is no or the two every streets. Before Medical Center to it. is a Long-term Certaility which also draws a lot of traffic.  3. The next street is Medical Center Drive which runs North-South. After Brown and Murchison, this is the only traffic light on Murchison. Medical Center Dr. is one of two two-way streets. Before have seen and the street of the control of the street is Medical Center of the control of the street is designated and traffic exists and enters and the street is designated and traffic exists. All the medical buildings but have been admitted to the only traffic light on Murchison. Medical Center Drive in the order than the street is a cluster of medical properties which lit | Improvements for this project will not reduce vehicular capacity, the number of vehicular lanes will remain as is.     The bicycle lane added to Murchison from Brown to Cotton will be one-lane one-direction running westbound, while maintaining the same amount of lanes for motor vehicles. |