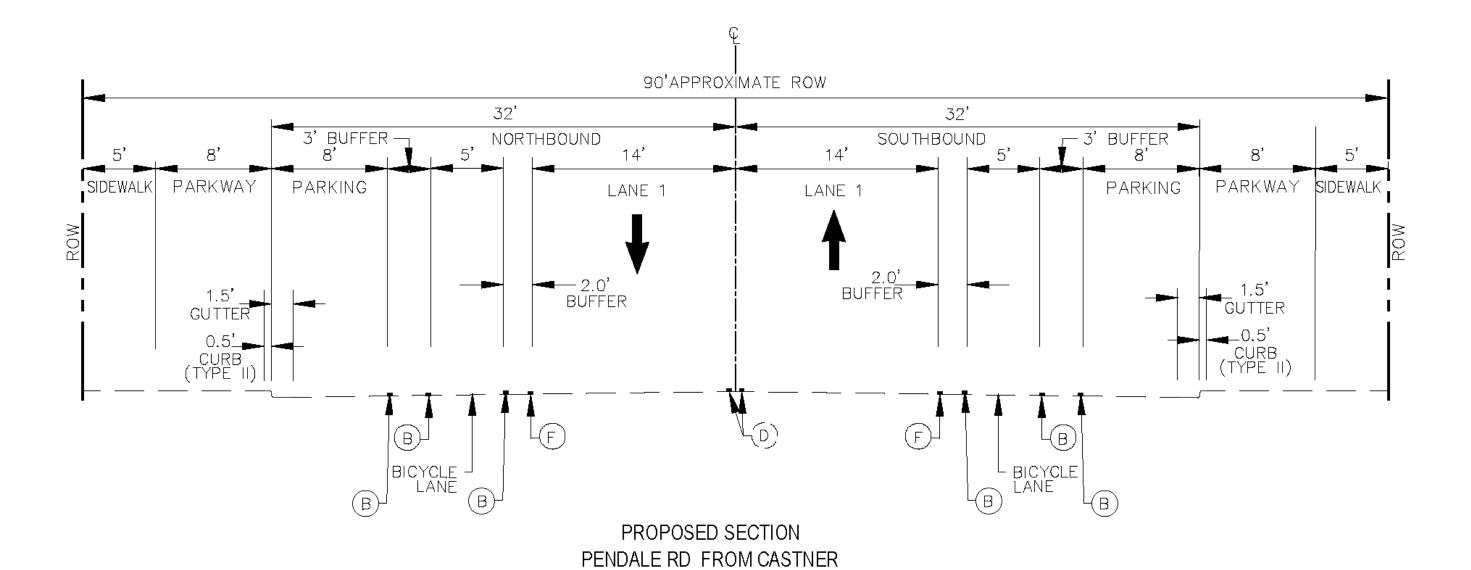

#### **Project Limits**

- Lomaland Drive from Pellicano Drive to Trawood Drive.
- Mosswood Street from Trawood Drive to Montwood Drive.
  - Murchison Drive from Brown Street to Arizona Avenue.
- Magnolia Street from Murchison Drive to Arizona Avenue.
- Arizona Avenue from Murchison Drive to Alabama Street.
- Pellicano Drive from George Dieter Drive to Lomaland Drive.
- Tierra Este Road from RC Poe road to Pebble Hills Boulevard.
  - Pendale Road from Yermoland Drive to North Loop Drive.