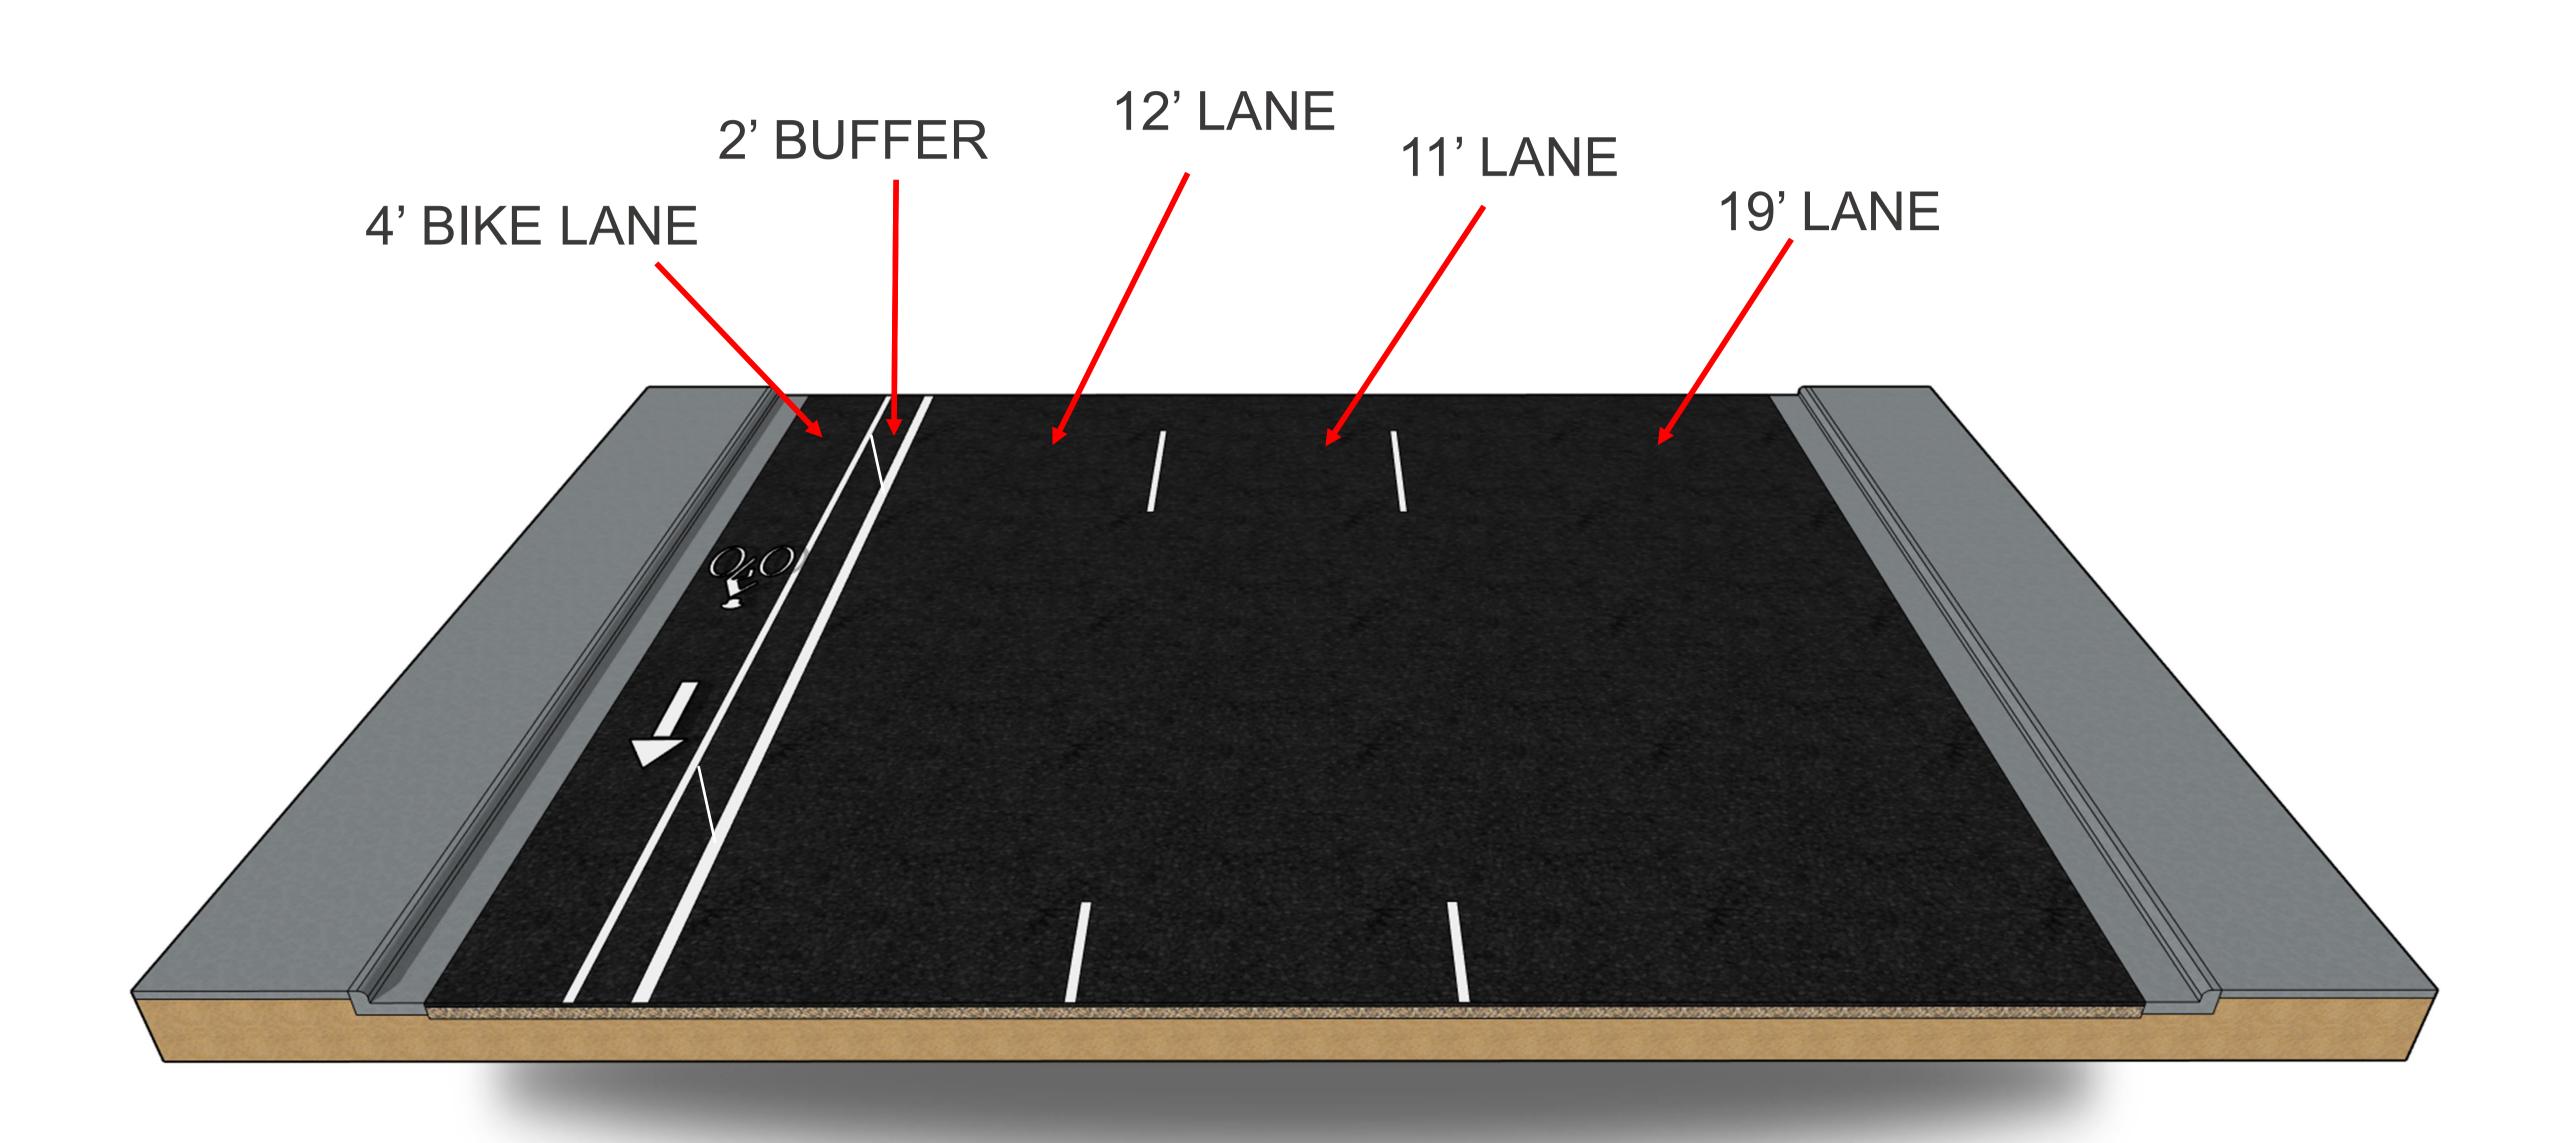

18 N. Campbell, Second Floor

El Paso, Texas 79901

Deadline for comments: Thursday, February 20, 2020

\*\*\*Public Hearing Report will be posted at https://www.elpasotexas.gov/capital-improvement and TxDOT website when analysis is complete.



# Verbal Comments









### Thank You for Attending

# Display Boards

# LOMALAND DR.



### CORRECTED



Lomaland Dr - from Pellicano Dr to Trawood Dr Proposed Cross Section

# MOSSWOOD ST.





Mosswood St - from Trawood Dr to Montwood Dr Proposed Cross Section

# MURCHISON DR.





Murchison Dr - from Brown St to Cotton St Proposed Cross Section

# MURCHISON DR.





Murchison Dr - from Cotton St to Magnolia St Proposed Cross Section

# MAGNOLIA ST.





Magnolia St - from Murchison Dr to Arizona Ave Proposed Cross Section

# ARIZONA AVE.





Arizona Ave - from Murchison Dr to Alabama St Proposed Cross Section

# PELLICANO AVE.





Pellicano Dr - from George Dieter Dr to Lomaland Dr Proposed Cross Section

# TIERRA ESTE RD.





Tierra Este Rd - from RC Poe Rd to Pebble Hills Blvd
Proposed Cross Section

# PENDALE RD.





Pendale Rd - from Yermoland Dr to North Loop Dr Proposed Cross Section



### City of El Paso

Welcomes you to the Open House and Public Hearing
For the Proposed

Bicycle Connectivity Infrastructure Phase II Project

CSJ: 0924-06-543

Date: February 5, 2020

Time: 6:00 PM

Location: Marty Robbins Recreation Center

11620 Vista Del Sol Dr, El Paso, Texas 79936





### LOMALAND DRIVE CORRIDOR AND TYPICAL SECTIONS











### MOSSWOOD STREET CORRIDOR AND TYPICAL SECTIONS





SCALE 1"=10'

SCALE 1"=10'