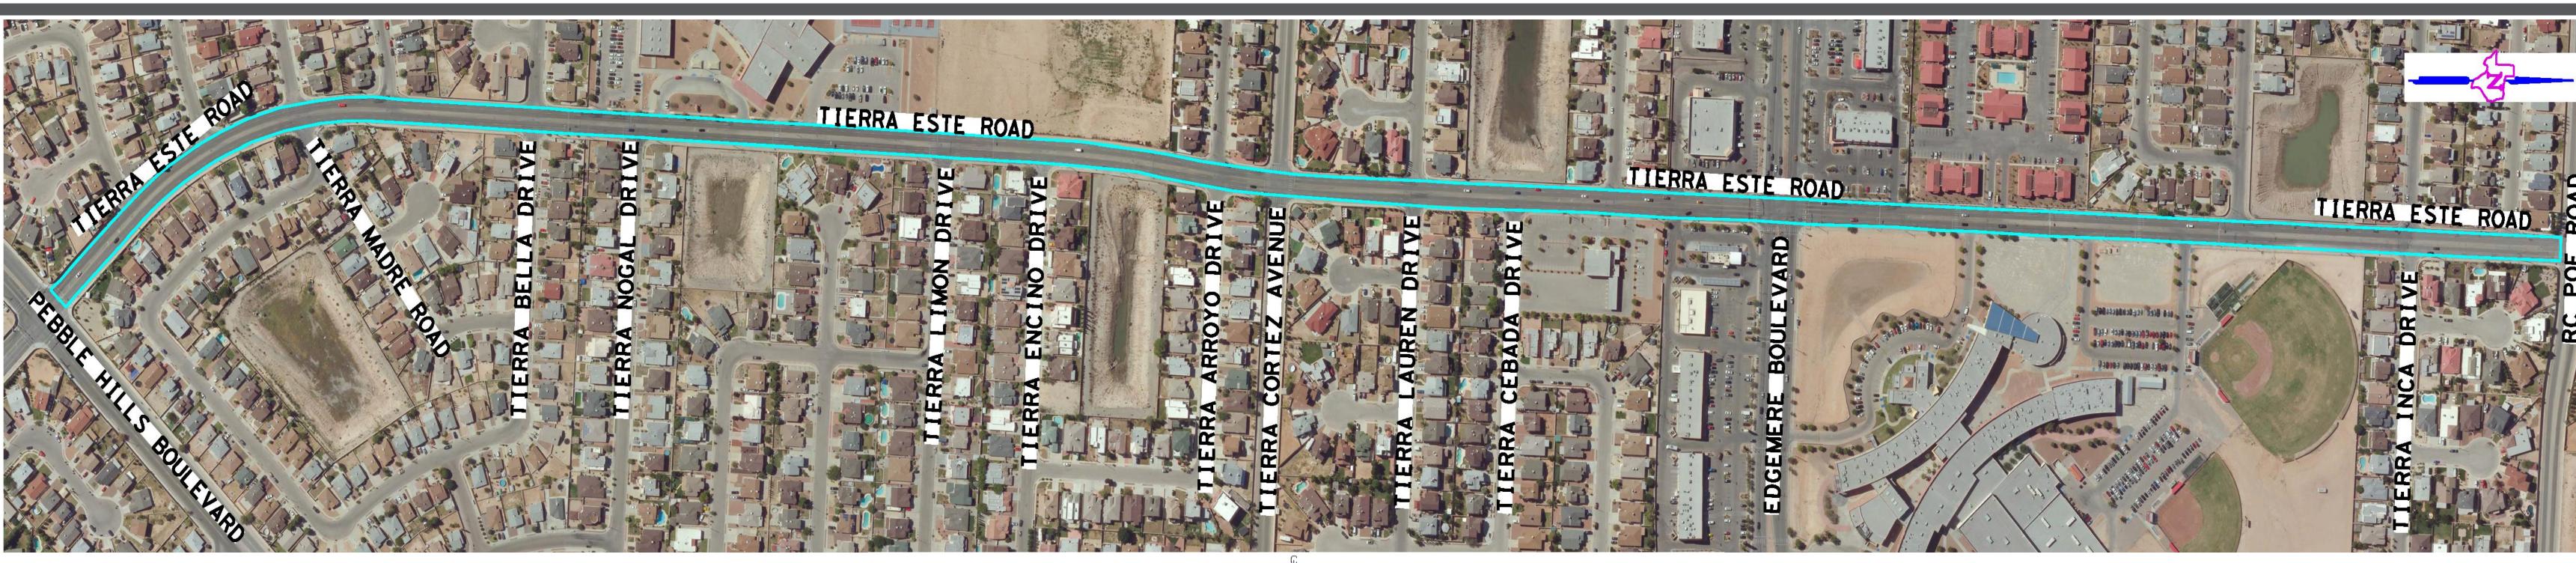

#### **Project Limits**

- Lomaland Drive from Pellicano Drive to Trawood Drive.
- Mosswood Street from Trawood Drive to Montwood Drive.
  - Murchison Drive from Brown Street to Arizona Avenue.
- Magnolia Street from Murchison Drive to Arizona Avenue.
- Arizona Avenue from Murchison Drive to Alabama Street.
- Pellicano Drive from George Dieter Drive to Lomaland Drive.
- Tierra Este Road from RC Poe road to Pebble Hills Boulevard.
  - Pendale Road from Yermoland Drive to North Loop Drive.