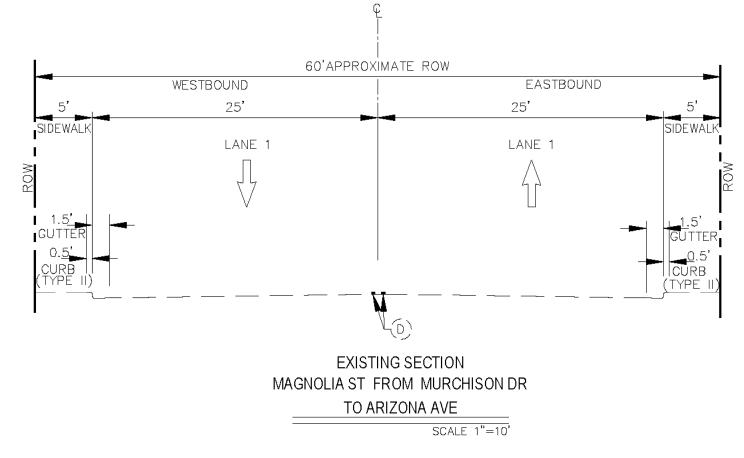

#### **Project Limits**

- Lomaland Drive from Pellicano Drive to Trawood Drive.
- Mosswood Street from Trawood Drive to Montwood Drive.
  - Murchison Drive from Brown Street to Arizona Avenue.
- Magnolia Street from Murchison Drive to Arizona Avenue.
- Arizona Avenue from Murchison Drive to Alabama Street.
- Pellicano Drive from George Dieter Drive to Lomaland Drive.
- Tierra Este Road from RC Poe road to Pebble Hills Boulevard.
  - Pendale Road from Yermoland Drive to North Loop Drive.