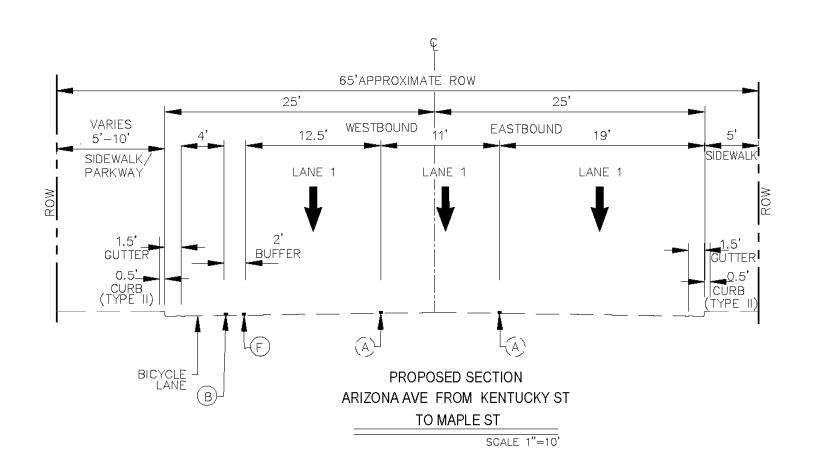

#### **Project Limits**

- Lomaland Drive from Pellicano Drive to Trawood Drive.
- Mosswood Street from Trawood Drive to Montwood Drive.
  - Murchison Drive from Brown Street to Arizona Avenue.
- Magnolia Street from Murchison Drive to Arizona Avenue.
- Arizona Avenue from Murchison Drive to Alabama Street.
- Pellicano Drive from George Dieter Drive to Lomaland Drive.
- Tierra Este Road from RC Poe road to Pebble Hills Boulevard.
  - Pendale Road from Yermoland Drive to North Loop Drive.

#### **Translation Services**

Spanish

#### **Presenters**

Marty Boyd, Advanced Transportation Planning Director, TxDOT Obed Cano, Project Manager C.I.D., City of El Paso Ismael Cepeda, P.E., Project Manager C.I.D., City of El Paso