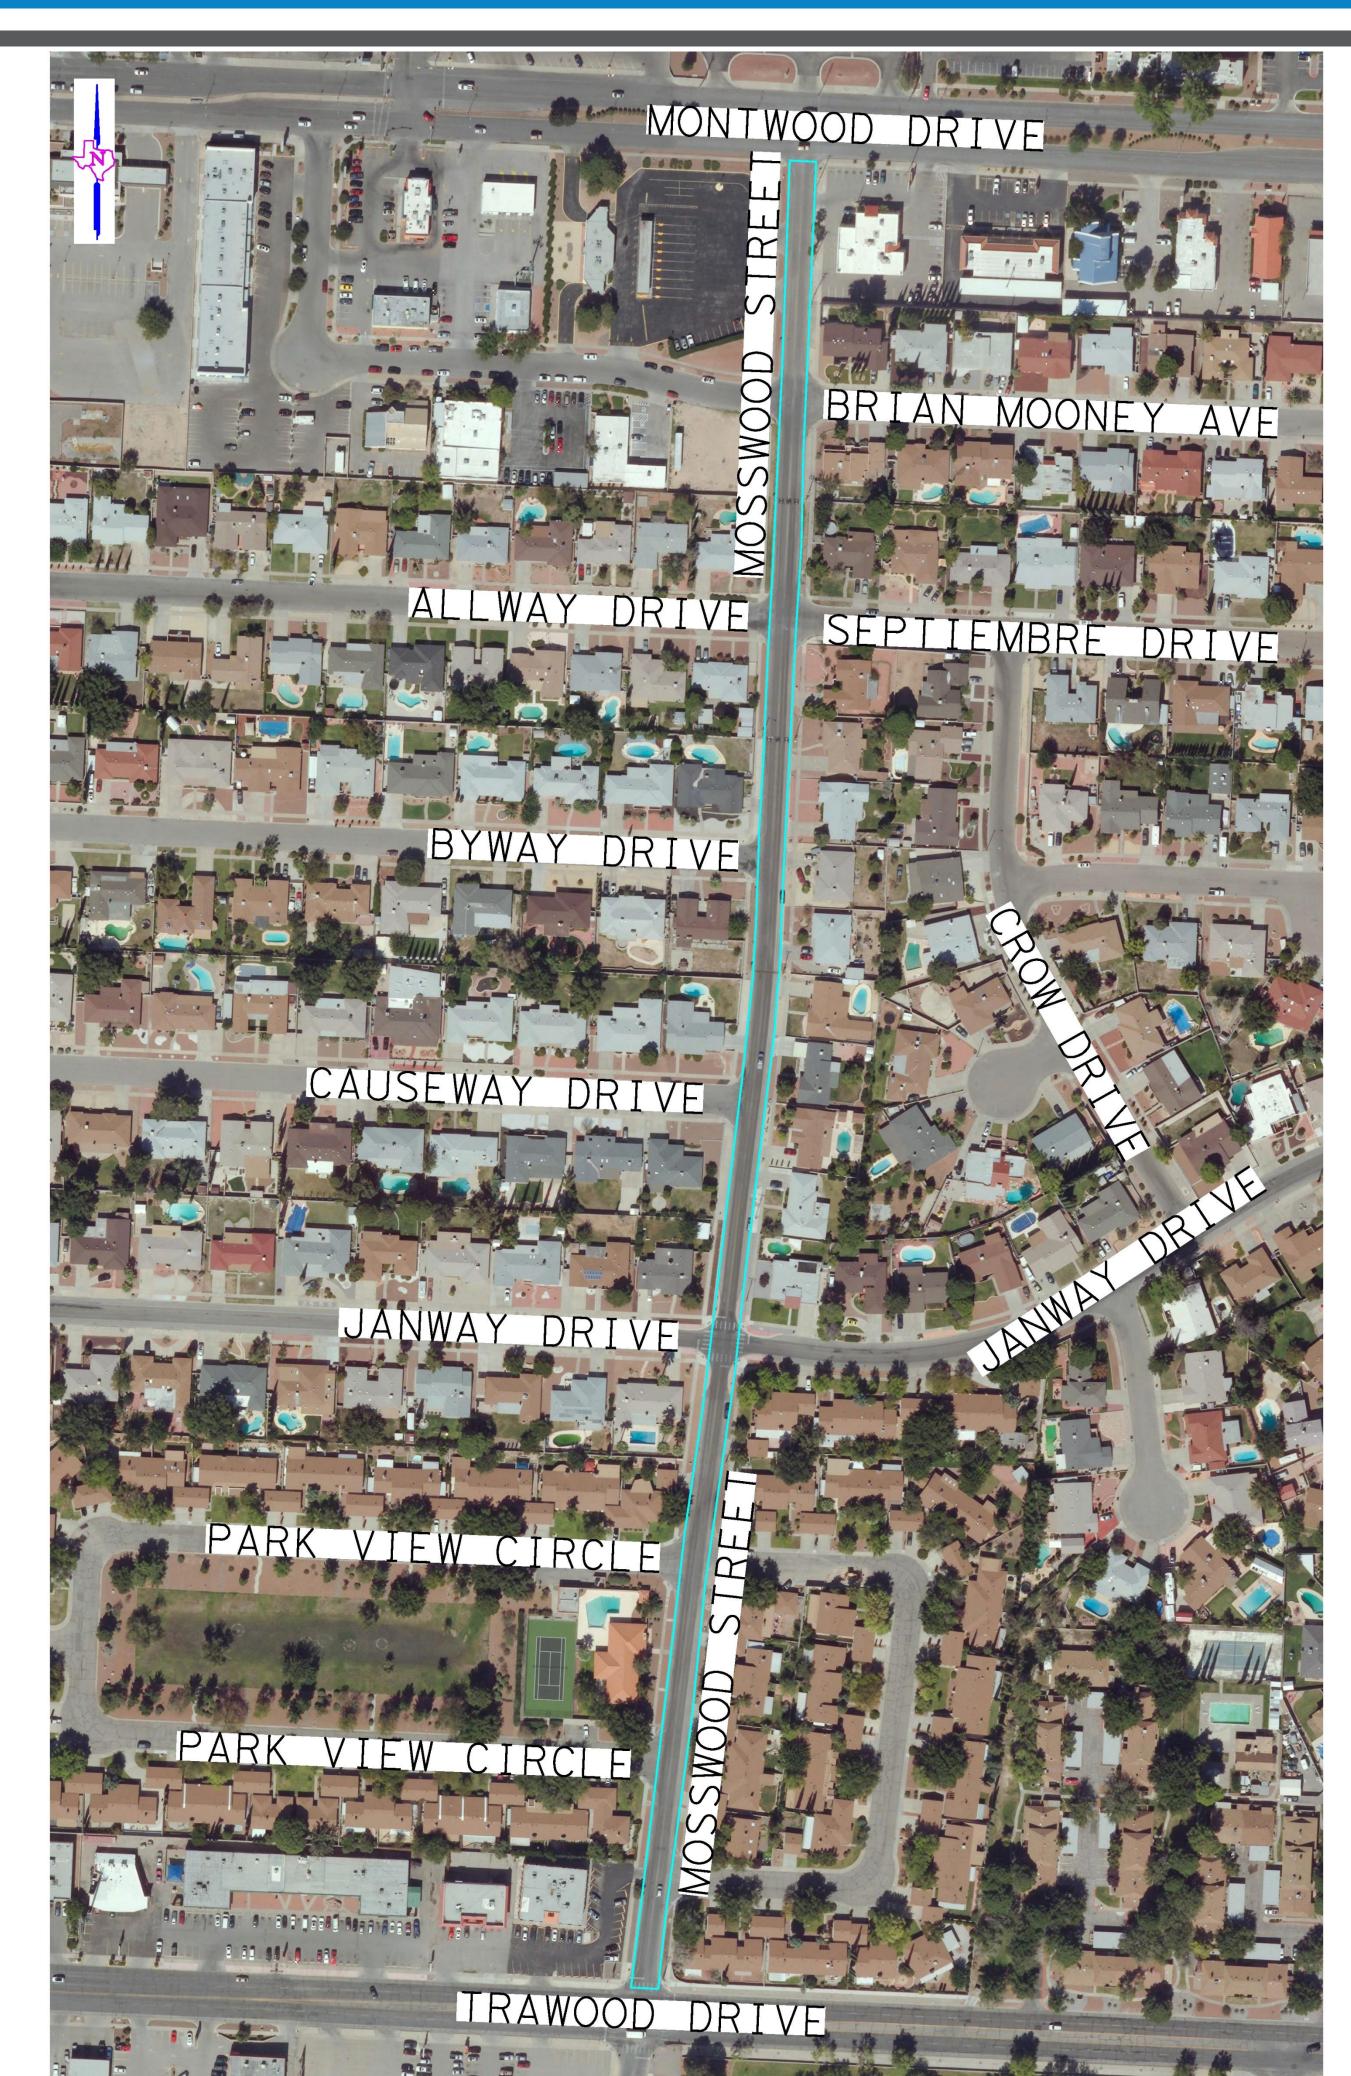

#### **Project Limits**

- Lomaland Drive from Pellicano Drive to Trawood Drive.
- Mosswood Street from Trawood Drive to Montwood Drive.
  - Murchison Drive from Brown Street to Arizona Avenue.
- Magnolia Street from Murchison Drive to Arizona Avenue.
- Arizona Avenue from Murchison Drive to Alabama Street.
- Pellicano Drive from George Dieter Drive to Lomaland Drive.
- Tierra Este Road from RC Poe road to Pebble Hills Boulevard.
  - Pendale Road from Yermoland Drive to North Loop Drive.

#### **Presenters**

Marty Boyd, Advanced Transportation Planning Director, TxDOT Obed Cano, Project Manager C.I.D., City of El Paso Ismael Cepeda, P.E., Project Manager C.I.D., City of El Paso