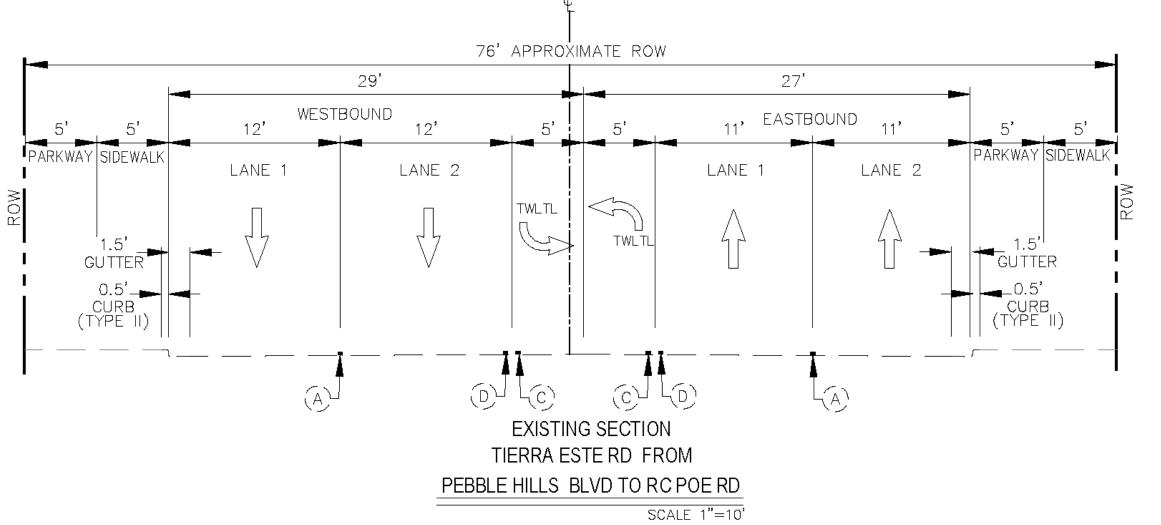

#### **Project Limits**

- Lomaland Drive from Pellicano Drive to Trawood Drive.
- Mosswood Street from Trawood Drive to Montwood Drive.
  - Murchison Drive from Brown Street to Arizona Avenue.
- Magnolia Street from Murchison Drive to Arizona Avenue.
- Arizona Avenue from Murchison Drive to Alabama Street.
- Pellicano Drive from George Dieter Drive to Lomaland Drive.
- Tierra Este Road from RC Poe road to Pebble Hills Boulevard.
  - Pendale Road from Yermoland Drive to North Loop Drive.