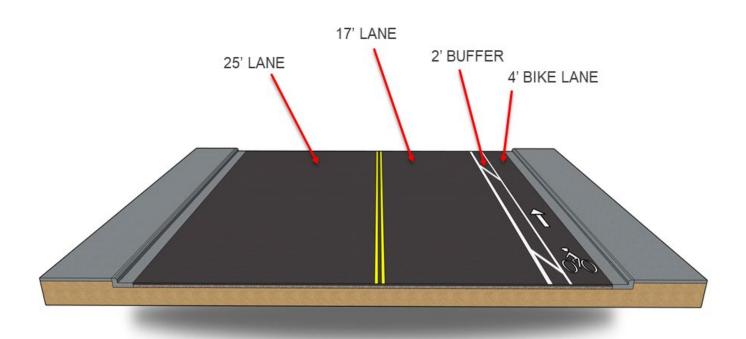

ocations**



- 1. Lomaland Drive
- 2. Mosswood Street
- 3. Murchison Drive
  - . Arizona Ave.
  - II. Magnolia
- 4. Magnolia Street
- 5. Arizona Avenue
- 6. Pellicano Drive
- 7. Tierra Este Road
- 8. Pendale Road



### **Project Description**

- Restriping existing roadways to accommodate bicycle lanes
- Approximately 7 miles combined project length
- All constructed within City of El Paso right-of-way

#### LOMALAND DR.





Lomaland Dr - from Pellicano Dr to Trawood Dr Proposed Cross Section

### MOSSWOOD ST.





Mosswood St - from Trawood Dr to Montwood Dr Proposed Cross Section

#### MURCHISON DR.





Murchison Dr - from Brown St to Cotton St Proposed Cross Section

#### MURCHISON DR.





Murchison Dr - from Cotton St to Magnolia St Proposed Cross Section

### **MAGNOLIA ST.**





Magnolia St - from Murchison Dr to Arizona Ave
Proposed Cross Section

### **ARIZONA AVE.**





Arizona Ave - from Murchison Dr to Alabama St Proposed Cross Section

#### PELLICANO AVE.





Pellicano Dr - from George Dieter Dr to Lomaland Dr Proposed Cross Section

#### TIERRA ESTE RD.





Tierra Este Rd - from RC Poe Rd to Pebble Hills Blvd
Proposed Cross Section

### PENDALE RD.





Pendale Rd - from Yermoland Dr to North Loop Dr Proposed Cross Section



### **Project Planning and Funding**

Total Estimated construction Cost: approximately \$1.5 million

Funding Source: Federal and local funds



### Schedule

- Project initiated: Fall 2020
- Project completed: Summer 2021



### **Environmental Overview**

- The project was processed as a categorical exclusion (CE)
- Technical re