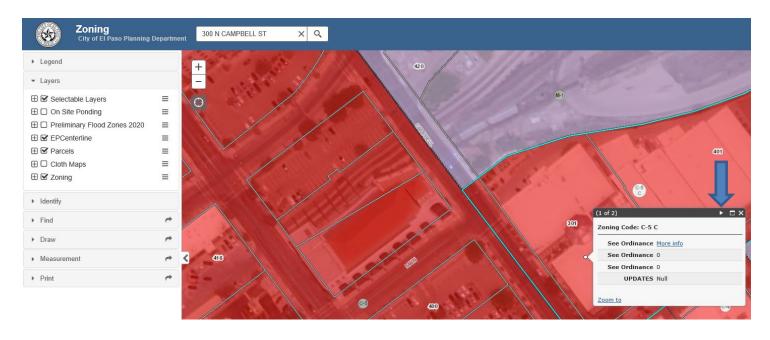

STEP 2: Click arrow in the "Zoning Box" to unhide PID#

STEP 3: Copy PID# from the "Zoning Box"