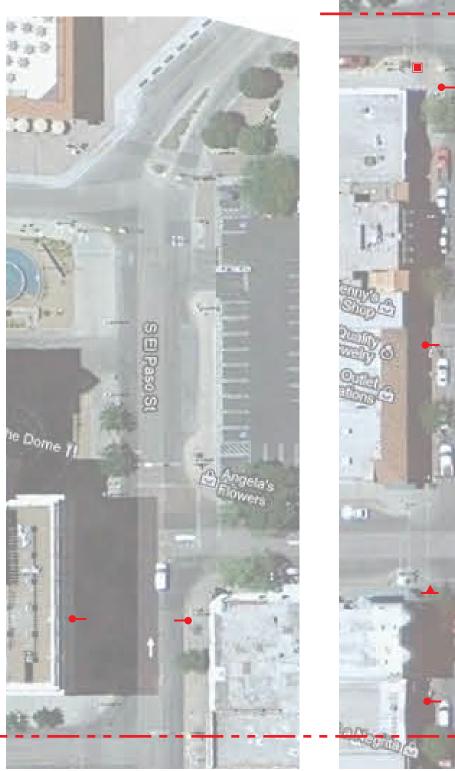

2

5

Corridor 1, Section 1: Location Plan Scale: NTS

**2** Corridor 1, Section 2: Location Plan Scale: NTS

3 Corridor 1, Section 3: Location Plan Scale: NTS

4 Legend and Key Map

500 Chicon Austin, Texas 78702 tel 512 476 7733 fax 512 473 2202 www.fd2s.com

FD2S INC.

© 2013 FD2S INC.

The City of El Paso Wayfinding and Street Amenities
13CEP006

PROJECT NAME/PROJECT CODE

ISSUES/REVISIONS

29MAR2013 Pedestrian Wayfinding 30APRIL2013 Revision 1

SHEET NUMBER

PAGE TITLE / ELEMENT TYPE