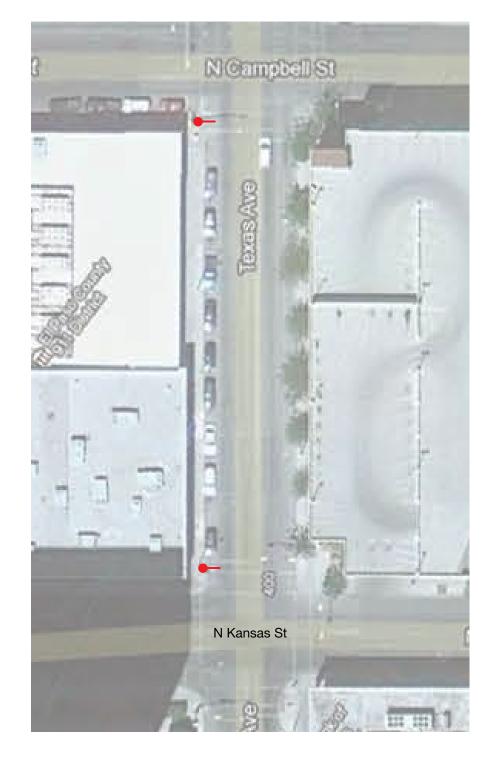

Texas Ave: Location Plan Scale: NTS

**2** Texas Ave: Location Plan Scale: NTS

FD2S INC.

500 Chicon
Austin, Texas 78702
tel 512 476 7733
fax 512 473 2202
www.fd2s.com

© 2013 FD2S INC.

ghts reserved. The intellectual property, concepts, designs contained in this document are the exclusive lerty of fd2s inc.

The City of El Paso Wayfinding and Street Amenities 13CEP006

PROJECT NAME/PROJECT CODE

ISSUES/REVISIONS

Wayfinding Location Plans Texas Avenue

PAGE TITLE / ELEMENT TYPE

G55.0

4 Texas Ave: Location Plan Scale: NTS