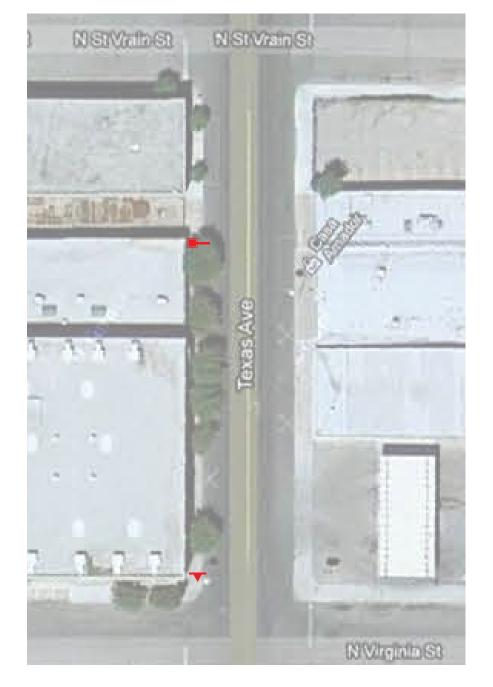

Texas Ave: Location Plan Scale: NTS

**2** Texas Ave: Location Plan Scale: NTS

FD2S INC.

500 Chicon
Austin, Texas 78702
tel 512 476 7733
fax 512 473 2202
www.fd2s.com

© 2013 FD2S INC.

ghts reserved. The intellectual property, concepts, designs contained in this document are the exclusive lerty of fd2s inc.

The City of El Paso Wayfinding and Street Amenities 13CEP006

PROJECT NAME/PROJECT CODE

ISSUES/REVISIONS

Wayfinding Location Plans Texas Avenue

PAGE TITLE / ELEMENT TYPE

G55.0

4 Texas Ave: Location Plan Scale: NTS