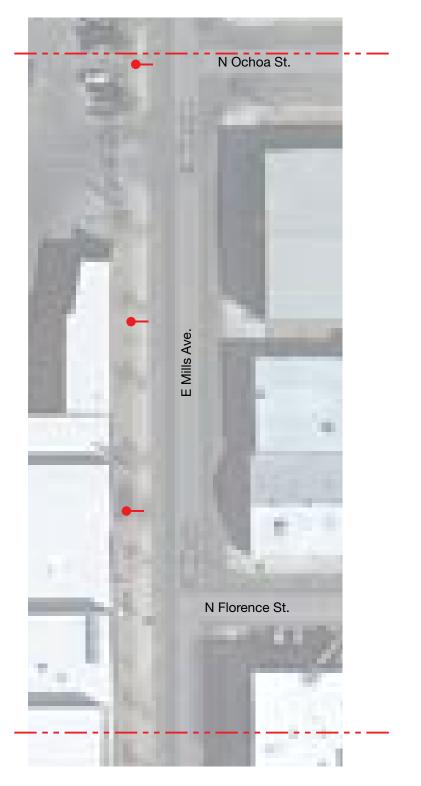

ISSUES/REVISIONS

PAGE TITLE / ELEMENT TYPE

29MAR2013 Pedestrian Wayfinding 30APRIL2013 Revision 1

The City of El Paso Wayfinding and Street Amenities
13CEP006

**1** E Mills Ave: Location Plan Scale: NTS

| LEGEND          | Quantity |
|-----------------|----------|
| → ST-320        | 3        |
| ■ ST-410        | 0        |
| <b>▼</b> ST-420 | 0        |
|                 |          |

13CEP006

PROJECT NAME/PROJECT CODE

ISSUES/REVISIONS

29MAR2013 Pedestrian Wayfinding 30APRIL2013 Revision 1 PAGE TITLE / ELEMENT TYPE

SHEET NUMBER

Wayfinding Location Plans
East Mills Avenue

LEGEND Quantity

→ ST-320 4