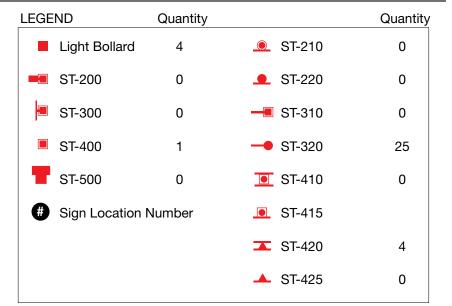

ST-200

■ ST-300

ST-400

ST-500

# Sign Location Number

Quantity

0

0

0

0

0

ST-210

\_\_ ST-220

**──** ST-310

**─** ST-320

T-410

ST-415

**▼** ST-420

▲ ST-425

Quantity

0

0

2

0

0

0

0

1