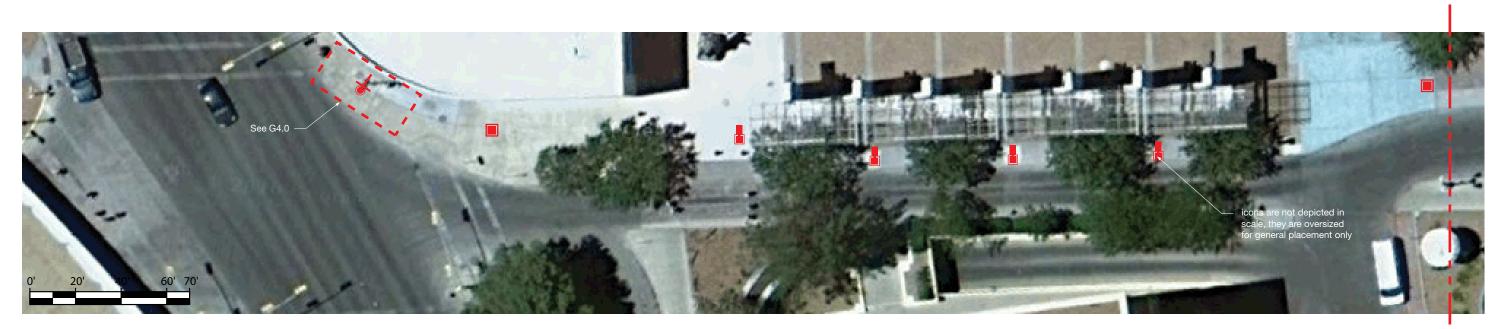

PAGE TITLE / ELEMENT TYPE

The City of El Paso Pedestrian Wayfinding Additional Scope - Phase I

LEGEND Quantity ST-210 & ST-320 8 T-500 1

**2** Santa Fe St., Section 2: Location Plan Scale: NTS

3 Legend and Key Map Scale: NTS