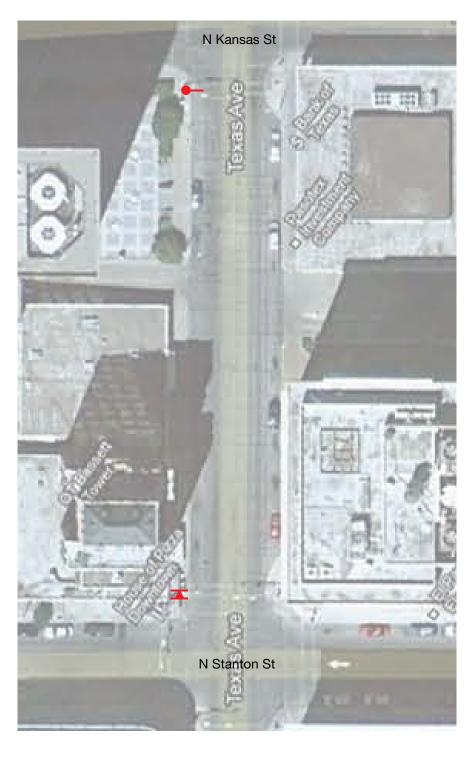

Texas Ave: Location Plan Scale: NTS

**2** Texas Ave: Location Plan Scale: NTS

FD2S INC.

500 Chicon
Austin, Texas 78702
tel 512 476 7733
fax 512 473 2202
www.fd2s.com

© 2013 FD2S INC.

ghts reserved. The intellectual property, concepts, designs contained in this document are the exclusive lerty of fd2s inc.

The City of El Paso Wayfinding and Street Amenities 13CEP006

PROJECT NAME/PROJECT CODE

ISSUES/REVISIONS

Wayfinding Location Plans Texas Avenue

PAGE TITLE / ELEMENT TYPE

G55.0

4 Texas Ave: Location Plan Scale: NTS