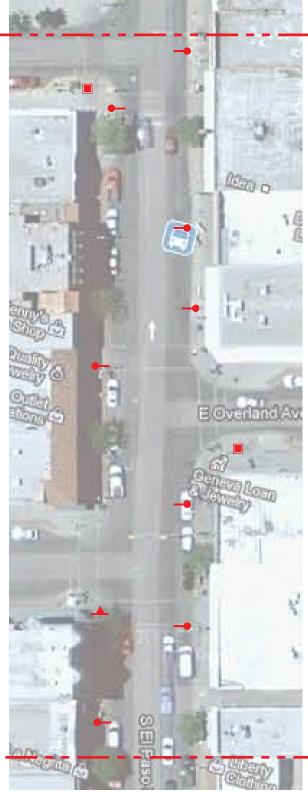

2

5

Corridor 1, Section 1: Location Plan Scale: NTS

**2** Corridor 1, Section 2: Location Plan Scale: NTS

3 Corridor 1, Section 3: Location Plan Scale: NTS

4 Legend and Key Map

500 Chicon Austin, Texas 78702 tel 512 476 7733 fax 512 473 2202 www.fd2s.com

FD2S INC.

© 2013 FD2S INC.

The City of El Paso Wayfinding and Street Amenities
13CEP006

PROJECT NAME/PROJECT CODE

ISSUES/REVISIONS

29MAR2013 Pedestrian Wayfinding 30APRIL2013 Revision 1

SHEET NUMBER

PAGE TITLE / ELEMENT TYPE