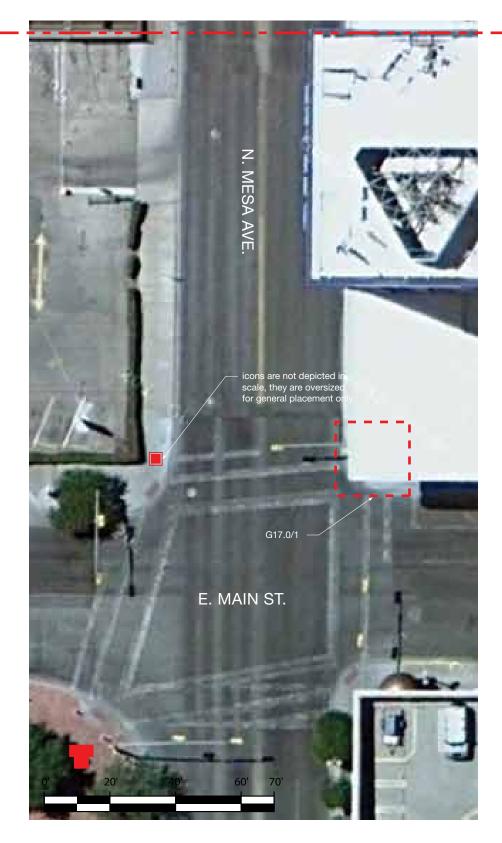

**1** East Main Street: Location Plan Scale: NTS

PROJECT NAME/PROJECT CODE

ISSUES/REVISIONS

PAGE TITLE / ELEMENT TYPE

 ${\displaystyle 2^{\, \text{Franklin Avenue, Section 2: Location Plan}}_{\, \text{Scale: NTS}}}$ 