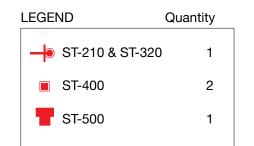

ISSUES/REVISIONS

29MAR2013 Pedestrian Wayfinding 30APRIL2013 Revision 1 PAGE TITLE / ELEMENT TYPE

SHEET NUMBER

North Mesa Street Sign Locations

LEGEND Quantity ST-210 & ST-320 2 ■ ST-400 2 ST-500 1

3

2

2 Stanton Street, Section 2: Location Plan Scale: NTS