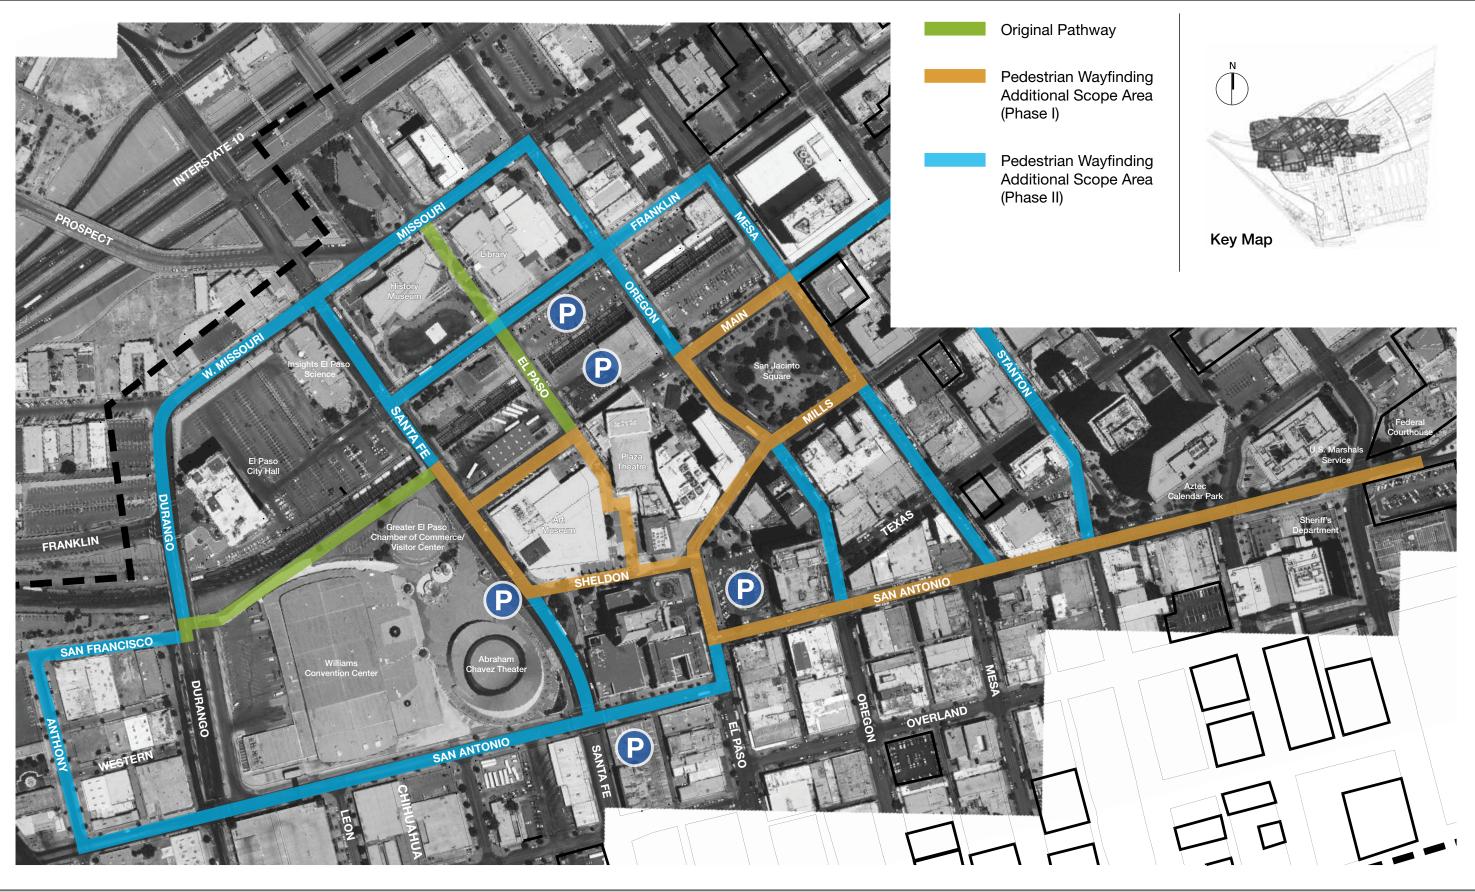

## **Wayfinding Location Plans**

500 Chicon Austin, Texas 78702 tel 512 476 7733 fax 512 473 2202 www.fd2s.com

© 2013 FD2S INC. 500 Chicon Austin, Texas 78702 tel 512 476 7733 fax 512 473 2202 www.fd2s.com

PROJECT NAME/PROJECT CODE

The City of El Paso
Wayfinding and Street Amenities
13CEP006

ISSUES/REVISIONS

29MAR2013 Pedestrian Wayfinding 30APRIL2013 Revision 1

PAGE TITLE / ELEMENT TYPE

Wayfinding Location Plans
Pedestrian Wayfinding Original Pathway