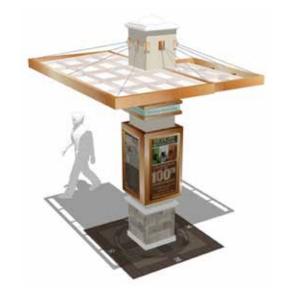

29MAR2013 Pedestrian Wayfinding 30APRIL2013 Revision 1

PAGE TITLE / ELEMENT TYPE

Sign Type 500 Pedestrian Kiosk - Large Axonometric Renderings