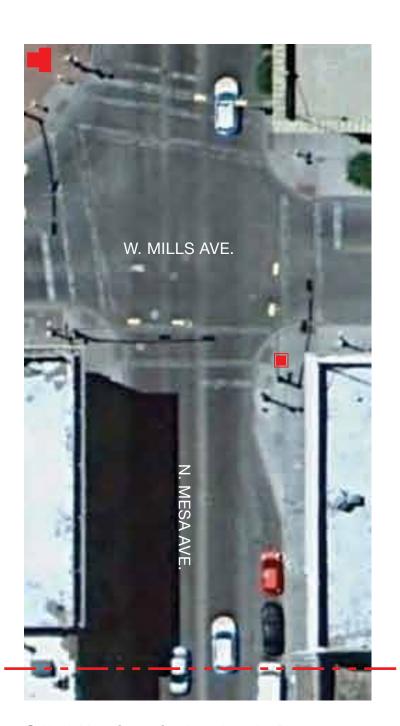

 $3 \stackrel{\text{North Mesa Street, Section 3: Location Plan}}{\text{Scale: NTS}}$ 

4 Legend and Key Map

FD2S INC.

500 Chicon
Austin, Texas 78702
tel 512 476 7733
fax 512 473 2202
www.fd2s.com

© 2013 FD2S INC.

ISSUES/REVISIONS

29MAR2013 Pedestrian Wayfinding 30APRIL2013 Revision 1 PAGE TITLE / ELEMENT TYPE

SHEET NUMBER

North Mesa Street Sign Locations

LEGEND Quantity ST-210 & ST-320 2 ■ ST-400 2 ST-500 1

3

2

2 Stanton Street, Section 2: Location Plan Scale: NTS