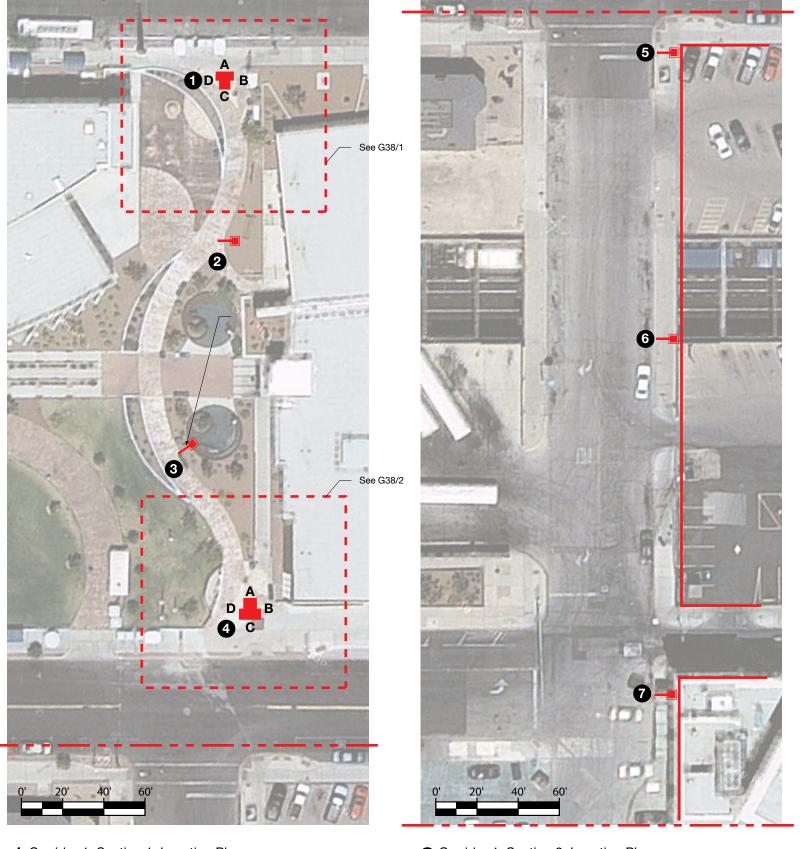

## **Wayfinding Location Plans**

500 Chicon Austin, Texas 78702 tel 512 476 7733 fax 512 473 2202 www.fd2s.com

© 2013 FD2S INC. 500 Chicon Austin, Texas 78702 tel 512 476 7733 fax 512 473 2202 www.fd2s.com

PROJECT NAME/PROJECT CODE

The City of El Paso
Wayfinding and Street Amenities
13CEP006

ISSUES/REVISIONS

29MAR2013 Pedestrian Wayfinding 30APRIL2013 Revision 1

PAGE TITLE / ELEMENT TYPE

Wayfinding Location Plans
Pedestrian Wayfinding Original Pathway

2

5

Corridor 1, Section 1: Location Plan Scale: NTS

**2** Corridor 1, Section 2: Location Plan Scale: NTS

3 Corridor 1, Section 3: Location Plan Scale: NTS

4 Legend and Key Map

500 Chicon Austin, Texas 78702 tel 512 476 7733 fax 512 473 2202 www.fd2s.com