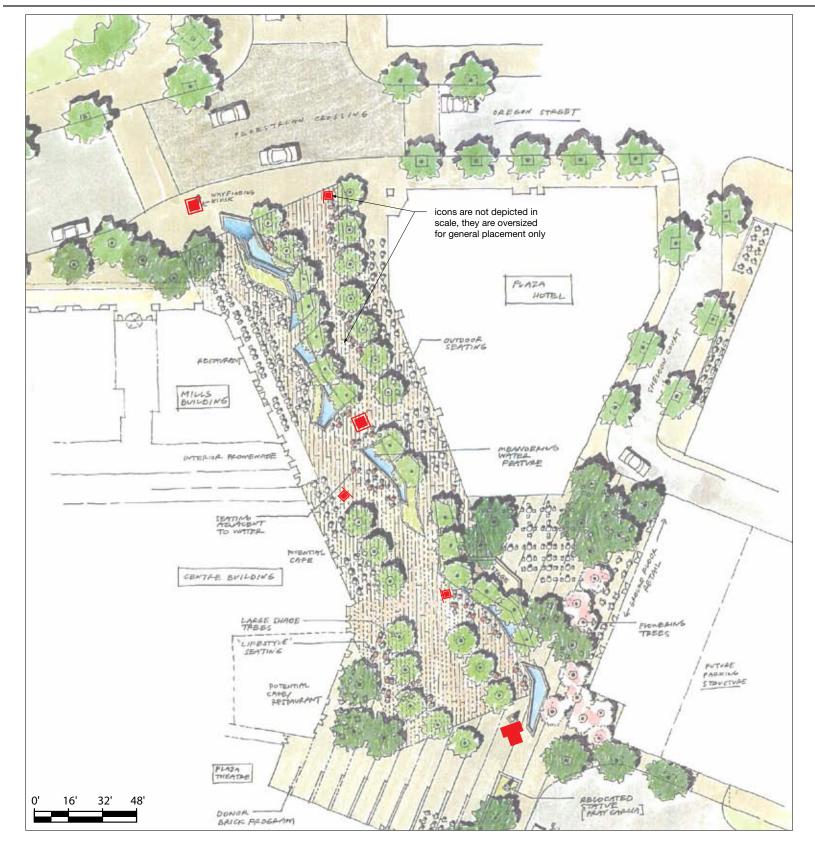

PROJECT NAME/PROJECT CODE

The City of El Paso
Wayfinding and Street Amenities

13CEP006

ISSUES/REVISIONS

29MAR2013 Pedestrian Wayfinding 30APRIL2013 Revision 1

PAGE TITLE / ELEMENT TYPE

**Photo Montage** Corridor One Location 1