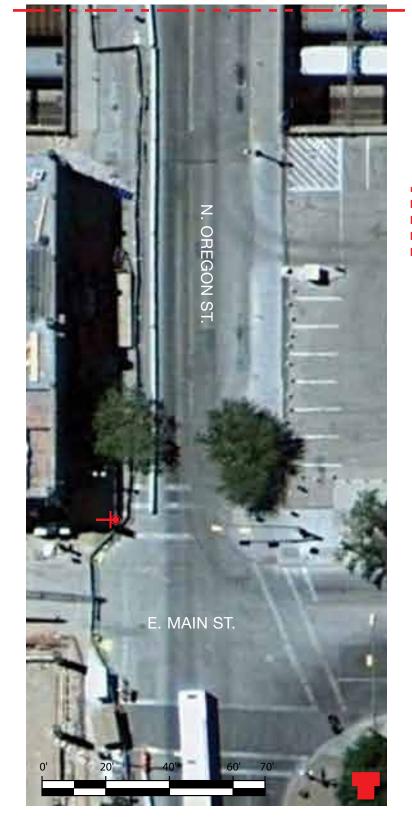

North Oregon Street, Section 1: Location Plan Scale: NTS

2 North Oregon Street, Section 2: Location Plan Scale: NTS

**3** North Oregon Street, Section 3: Location Plan Scale: NTS

4 Legend and Key Map Scale: NTS

PROJECT NAME/PROJECT CODE

ISSUES/REVISIONS

29MAR2013 Pedestrian Wayfinding 30APRIL2013 Revision 1 PAGE TITLE / ELEMENT TYPE

SHEET NIIMBED

North Oregon Street Sign Locations

3 Legend and Key Map Scale: NTS

North Oregon Street, Section 1: Location Plan Scale: NTS