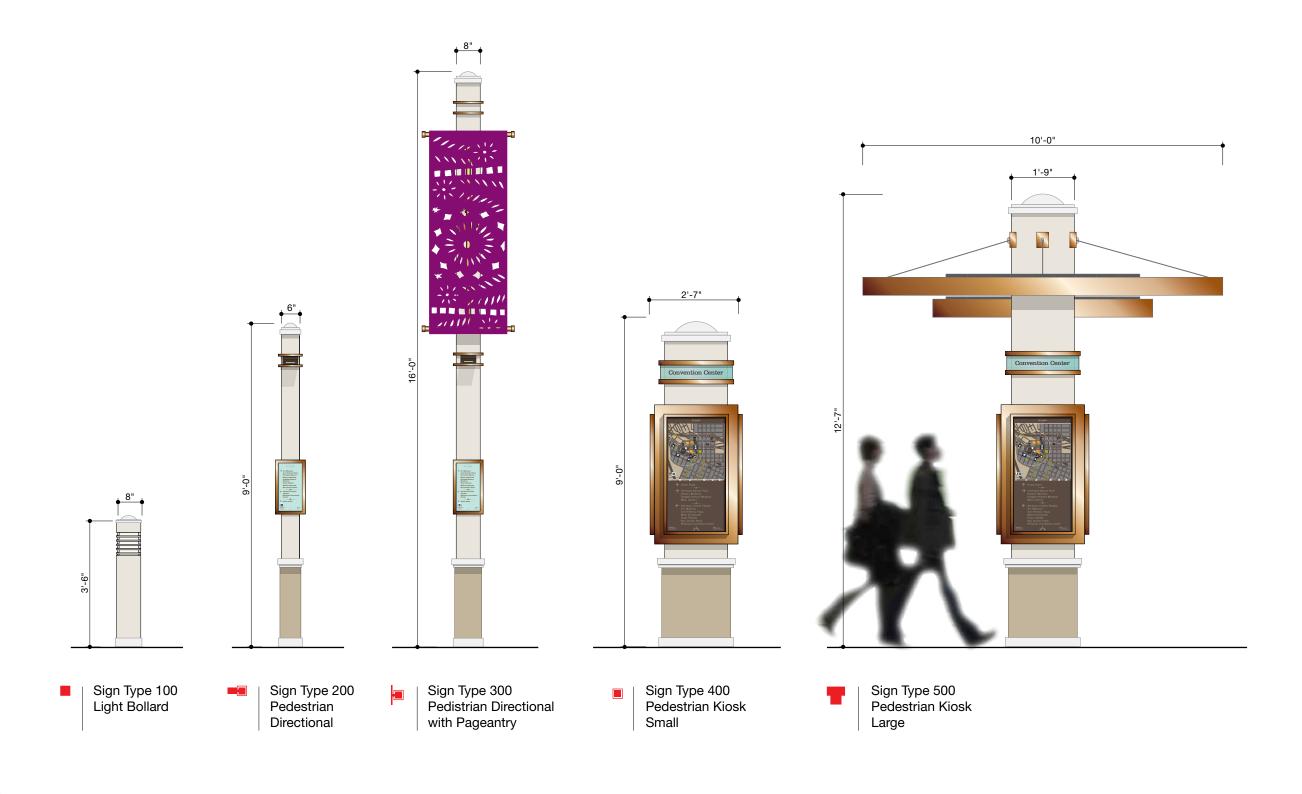

## **Wayfinding Sign Types**

500 Chicon Austin, Texas 78702 tel 512 476 7733 fax 512 473 2202 www.fd2s.com

Signage Family

PROJECT NAME/PROJECT CODE

PAGE TITLE / ELEMENT TYPE

Signage Family Alternates
Scale: 3/8" =1'-0"

© 2013 FD2S INC. FD2S INC.

500 Chicon Austin, Texas 78702 tel 512 476 7733 fax 512 473 2202 www.fd2s.com

ISSUES/REVISIONS

29MAR2013 Pedestrian Wayfinding 30APRIL2013 Revision 1

**Sign Type Overview** Sign Type Family and Street Amenities