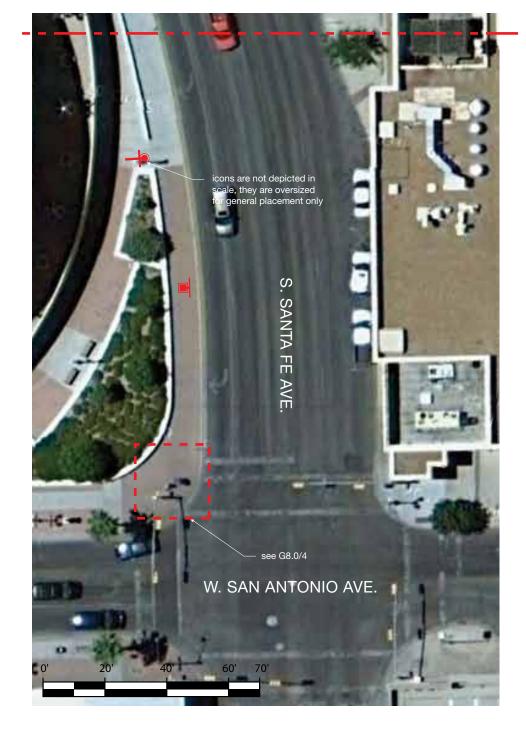

**2** Legend and Key Map Scale: NTS

San Antonio Ave., Section 7: Location Plan Scale: NTS

FD2S INC. © 2013 FD2S INC.

500 Chicon Austin, Texas 78702 tel 512 476 7733 fax 512 473 2202 www.fd2s.com

PROJECT NAME/PROJECT CODE