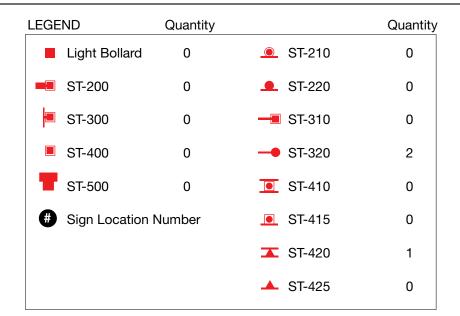

The City of El Paso

PROJECT NAME/PROJECT CODE

Wayfinding and Street Amenities

13CEP006

ISSUES/REVISIONS

PAGE TITLE / ELEMENT TYPE

G57.0

LEGEND Quantity Quantity ■ Light Bollard 0 ST-210 ST-200 0 ST-220 0 ■ ST-300 ── ST-310 ■ ST-400 **─** ST-320 20 ST-500 **■** ST-410 0 # Sign Location Number ST-415 0 **▼** ST-420 0 ▲ ST-425