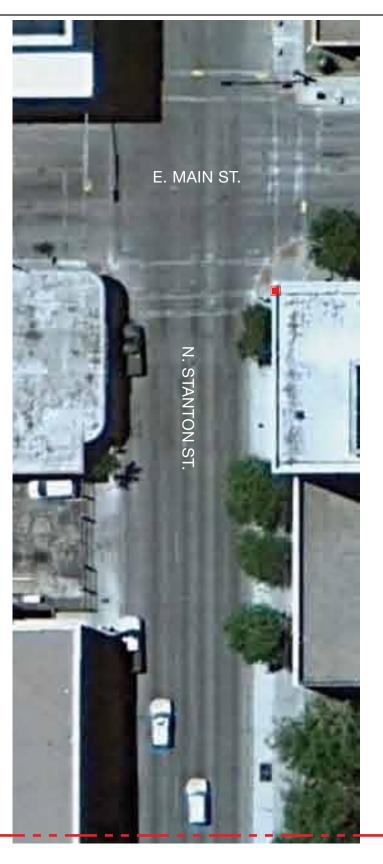

PROJECT NAME/PROJECT CODE

ISSUES/REVISIONS

29MAR2013 Pedestrian Wayfinding 30APRIL2013 Revision 1

PAGE TITLE / ELEMENT TYPE

**Stanton Street** Sign Locations

G45.0

LEGEND Quantity ST-210 & ST-320 ■ ST-400 2

**1** East Main Street: Location Plan Scale: NTS

PROJECT NAME/PROJECT CODE

ISSUES/REVISIONS

PAGE TITLE / ELEMENT TYPE

 ${\displaystyle 2^{\, \text{Franklin Avenue, Section 2: Location Plan}}_{\, \text{Scale: NTS}}}$ 