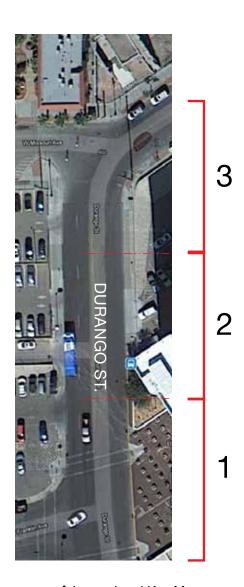

13CEP006

PROJECT NAME/PROJECT CODE

ISSUES/REVISIONS

29MAR2013 Pedestrian Wayfinding 30APRIL2013 Revision 1 PAGE TITLE / ELEMENT TYPE

SHEET NUMBER

**W. Missouri Street** Sign Locations

G38.0

**1** Durango Street, Section 1: Location Plan Scale: NTS

**2** Durango Street, Section 2: Location Plan Scale: NTS

 $3 \stackrel{\text{Durango Street, Section 3: Location Plan}}{\text{Scale: NTS}}$ 

4 Legend and Key Map Scale: NTS

FD2S INC.

PROJECT NAME/PROJECT CODE