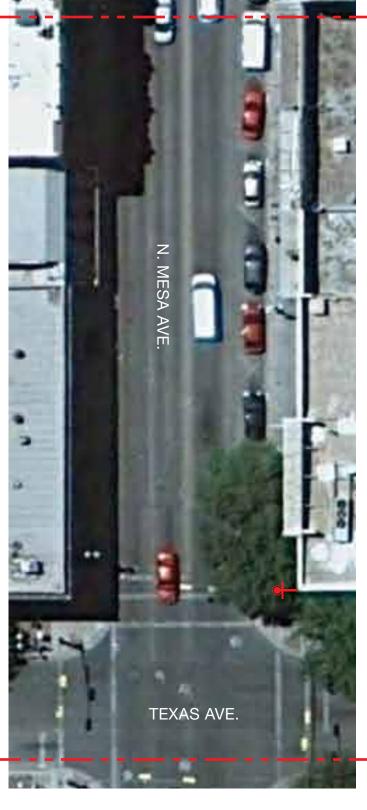

PROJECT NAME/PROJECT CODE

ISSUES/REVISIONS

29MAR2013 Pedestrian Wayfinding 30APRIL2013 Revision 1 PAGE TITLE / ELEMENT TYPE

North Mesa Street, Section 2: Location Plan Scale: NTS

PROJECT NAME/PROJECT CODE