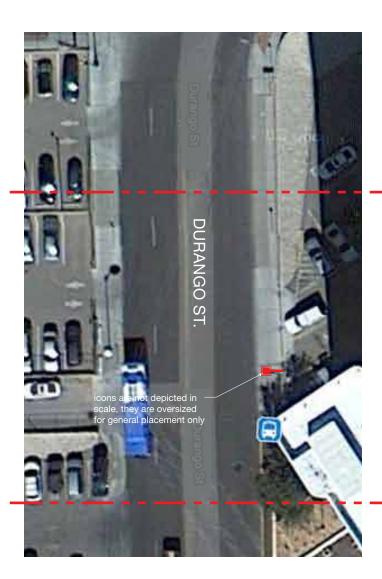

13CEP006

PROJECT NAME/PROJECT CODE

ISSUES/REVISIONS

29MAR2013 Pedestrian Wayfinding 30APRIL2013 Revision 1 PAGE TITLE / ELEMENT TYPE

SHEET NUMBER

**W. Missouri Street** Sign Locations

G38.0

**1** Durango Street, Section 1: Location Plan Scale: NTS

**2** Durango Street, Section 2: Location Plan Scale: NTS

 $3 \stackrel{\text{Durango Street, Section 3: Location Plan}}{\text{Scale: NTS}}$ 

4 Legend and Key Map Scale: NTS

FD2S INC.

PROJECT NAME/PROJECT CODE