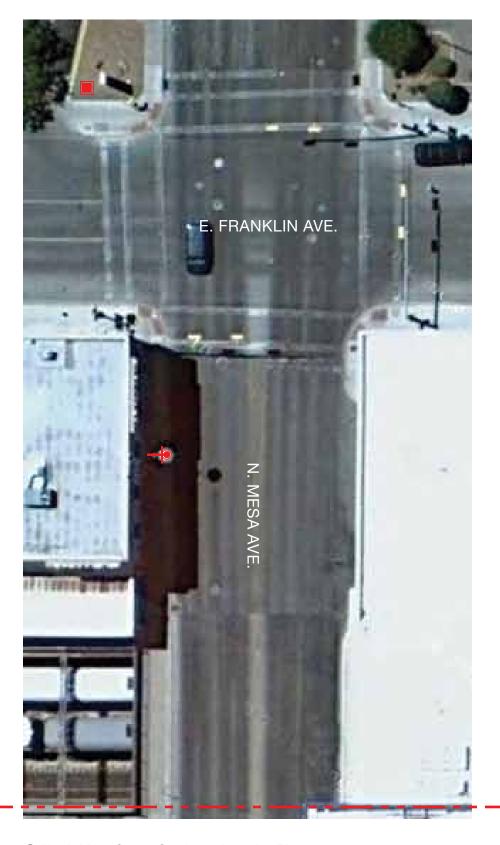

ISSUES/REVISIONS

29MAR2013 Pedestrian Wayfinding 30APRIL2013 Revision 1 PAGE TITLE / ELEMENT TYPE

SHEET NUMBER

North Mesa Street Sign Locations

LEGEND Quantity ST-210 & ST-320 2 ■ ST-400 2 ST-500 1

3

2

2 Stanton Street, Section 2: Location Plan Scale: NTS