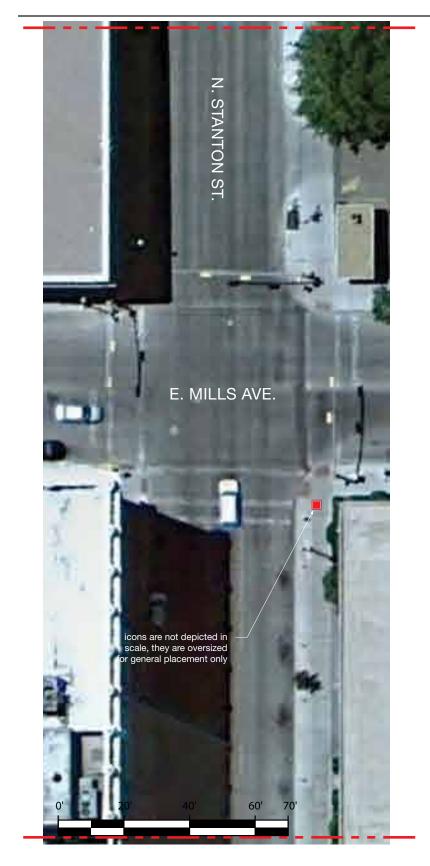

ISSUES/REVISIONS

29MAR2013 Pedestrian Wayfinding 30APRIL2013 Revision 1 PAGE TITLE / ELEMENT TYPE

SHEET NUMBER

North Mesa Street Sign Locations

LEGEND Quantity ST-210 & ST-320 2 ■ ST-400 2 ST-500 1

3

2

2 Stanton Street, Section 2: Location Plan Scale: NTS

Legend and Key Map Scale: NTS

FD2S INC. 500 Chicon Austin, Texas 78702 tel 512 476 7733 fax 512 473 2202 www.fd2s.com © 2013 FD2S INC.

The City of El Paso Wayfinding and Street Amenities
13CEP006

PROJECT NAME/PROJECT CODE

ISSUES/REVISIONS 29MAR2013 Pedestrian Wayfinding 30APRIL2013 Revision 1

PAGE TITLE / ELEMENT TYPE **Stanton Street** Sign Locations

SHEET NUMBER **644.0** 

LEGEND Quantity ■ ST-400 2

3

2

3 Stanton Street, Section 3: Location Plan Scale: NTS