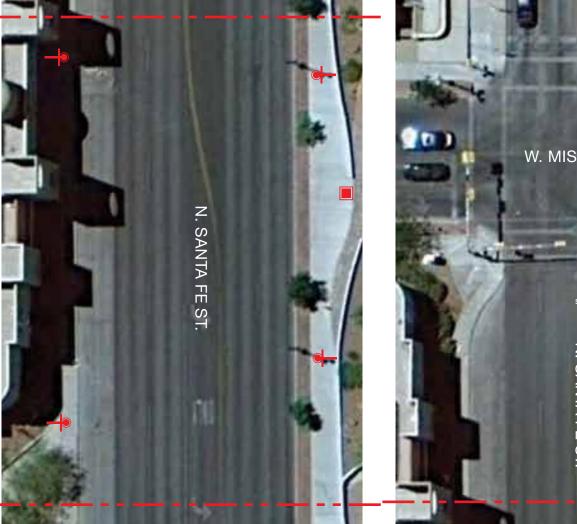

13CEP006

PROJECT NAME/PROJECT CODE

ISSUES/REVISIONS

29MAR2013 Pedestrian Wayfinding 30APRIL2013 Revision 1 PAGE TITLE / ELEMENT TYPE

SHEET NUMBER

South Santa Fe Street Sign Locations G36.0

3

North Santa Fe Street, Section 1: Location Plan Scale: NTS

**2** North Santa Fe Street, Section 2: Location Plan Scale: NTS

 $3\,{\rm North}\,{\rm Santa}\,{\rm Fe}\,{\rm Street},\,{\rm Section}\,3$ : Location Plan  $_{\rm Scale:\,NTS}$ 

4 Legend and Key Map

PROJECT NAME/PROJECT CODE