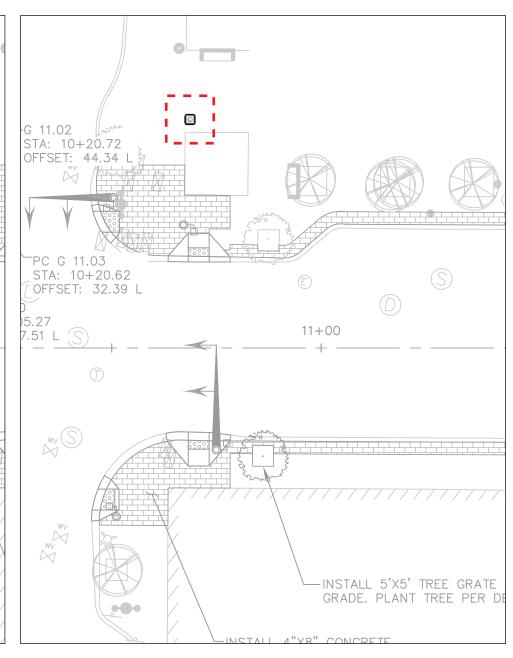

end and Key Map Scale: NTS

San Antonio Ave., Section 7: Location Plan Scale: NTS

FD2S INC. © 2013 FD2S INC.

500 Chicon Austin, Texas 78702 tel 512 476 7733 fax 512 473 2202 www.fd2s.com

PROJECT NAME/PROJECT CODE

The City of El Paso Wayfinding and Street Amenities
13CEP006 ISSUES/REVISIONS

PAGE TITLE / ELEMENT TYPE

29MAR2013 Pedestrian Wayfinding 30APRIL2013 Revision 1

San Antonio Avenue Sign Locations

G24.0







San Antonio Ave. and El Paso St. Corner (North): Location Plan Scale: NTS

 $2\,\mbox{San}$  Antonio Ave. and Oregon St. Corner (South): Location Plan  $_{\mbox{Scale: NTS}}$ 

 $3\,\mathrm{San}$  Antonio Ave. and Oregon St. Corner (North): Location Plan  $_{\mathrm{Scale:\,NTS}}$ 



FD2S INC.

PROJECT NAME/PROJECT CODE

ISSUES/REVISIONS

PAGE TITLE / ELEMENT TYPE







San Antonio Ave. and Mesa St. Corner (North): Location Plan Scale: NTS

 $2\,\text{San}$  Antonio Ave. and Stanton St. Corner (South): Location Plan  $_{\text{Scale: NTS}}$ 

3 San Antonio Ave. and Stanton St. Corner (North): Location Plan  $_{\mbox{\scriptsize Scale: NTS}}$ 



PROJECT NAME/PROJECT CODE

ISSUES/REVISIONS

PAGE TITLE / ELEMENT TYPE







Aztec Calendar Park: Location Plan Scale: NTS

 $2\,\text{San}$  Antonio Ave. and Kansas St. Corner (North): Location Plan  $_{\text{Scale: NTS}}$ 

 $3\,\mathrm{San}$  Antonio Ave. and Kansas St. Corner (South): Location Plan  $_{\mathrm{Scale:\,NTS}}$ 



PROJECT NAME/PROJECT CODE

ISSUES/REVISIONS

PAGE TITLE / ELEMENT TYPE





San Antonio Ave. and Campbell St. Corner (South): Location Plan Scale: NTS

 $2\,{\rm San}$  Antonio Ave.