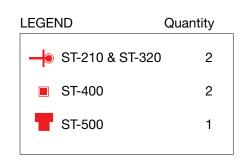

ISSUES/REVISIONS

29MAR2013 Pedestrian Wayfinding 30APRIL2013 Revision 1 PAGE TITLE / ELEMENT TYPE

SHEET NUMBER

North Mesa Street Sign Locations

LEGEND Quantity ST-210 & ST-320 2 ■ ST-400 2 ST-500 1

3

2

2 Stanton Street, Section 2: Location Plan Scale: NTS

ISSUES/REVISIONS 29MAR2013 Pedestrian Wayfinding 30APRIL2013 Revision 1

PAGE TITLE / ELEMENT TYPE **Stanton Street** Sign Locations

SHEET NUMBER **644.0** 

LEGEND Quantity ■ ST-400 2

3

2

3 Stanton Street, Section 3: Location Plan Scale: NTS

PROJECT NAME/PROJECT CODE

ISSUES/REVISIONS

29MAR2013 Pedestrian Wayfinding 30APRIL2013 Revision 1

PAGE TITLE / ELEMENT TYPE

**Stanton Street** Sign Locations

G45.0

LEGEND Quantity ST-210 & ST-320 ■ ST-400 2