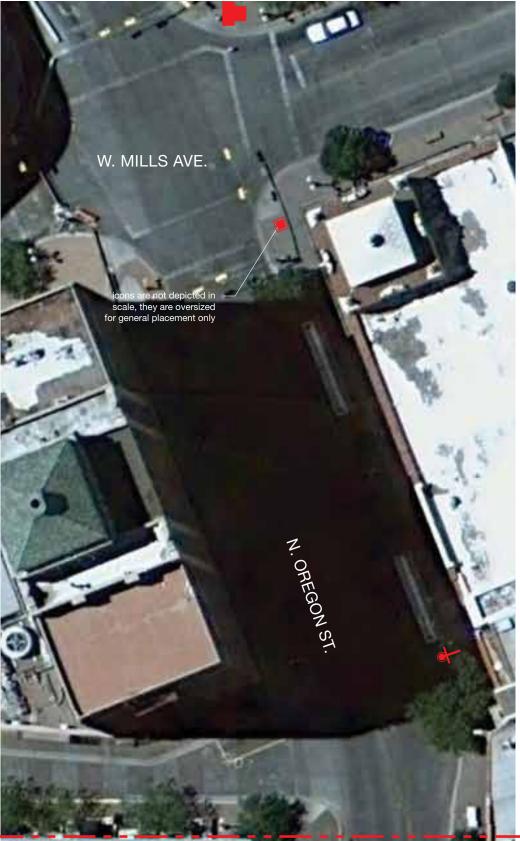

North Oregon Street, Section 1: Location Plan Scale: NTS

2 North Oregon Street, Section 2: Location Plan Scale: NTS

**3** North Oregon Street, Section 3: Location Plan Scale: NTS

4 Legend and Key Map Scale: NTS

PROJECT NAME/PROJECT CODE

ISSUES/REVISIONS

29MAR2013 Pedestrian Wayfinding 30APRIL2013 Revision 1 PAGE TITLE / ELEMENT TYPE

SHEET NIIMBED

North Oregon Street Sign Locations

3 Legend and Key Map Scale: NTS

North Oregon Street, Section 1: Location Plan Scale: NTS