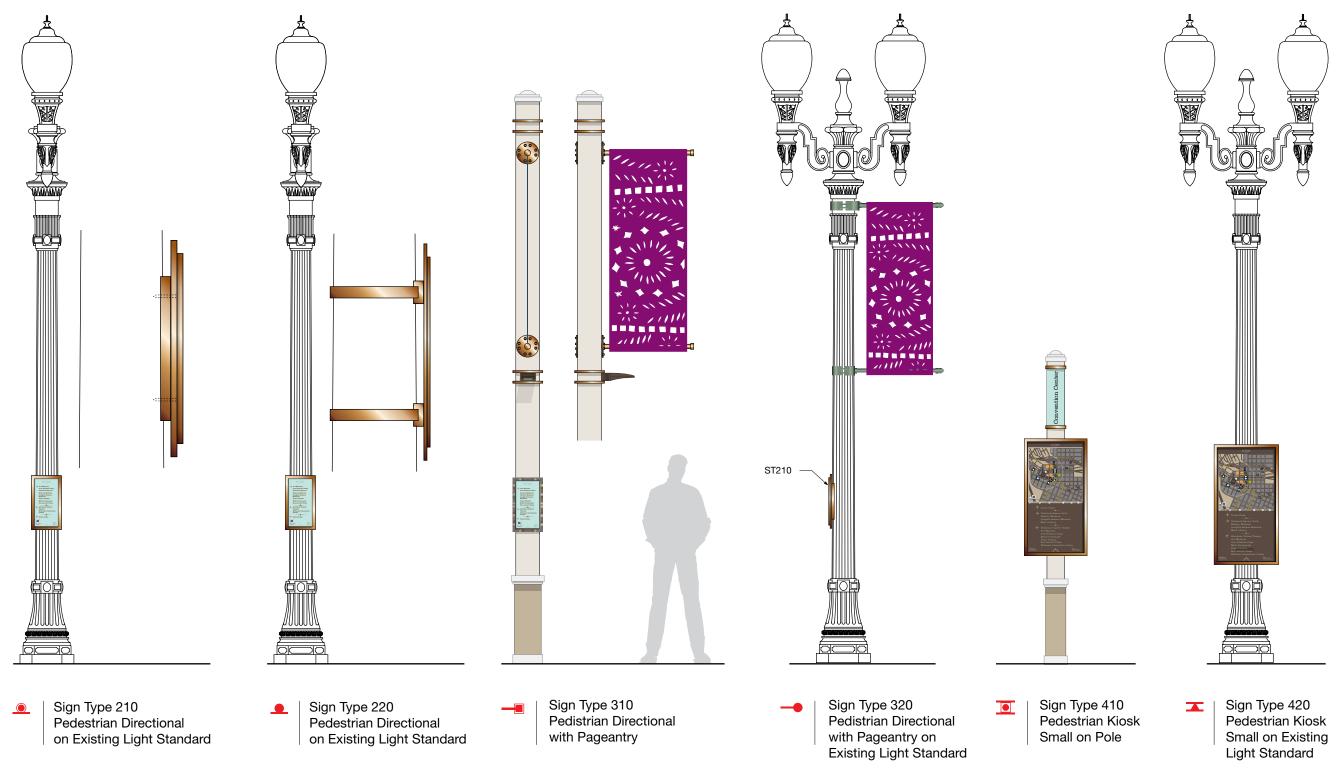

## **Wayfinding Sign Types**

500 Chicon Austin, Texas 78702 tel 512 476 7733 fax 512 473 2202 www.fd2s.com

Signage Family

PROJECT NAME/PROJECT CODE

PAGE TITLE / ELEMENT TYPE

Signage Family Alternates
Scale: 3/8" =1'-0"

© 2013 FD2S INC. FD2S INC.

500 Chicon Austin, Texas 78702 tel 512 476 7733 fax 512 473 2202 www.fd2s.com

ISSUES/REVISIONS

29MAR2013 Pedestrian Wayfinding 30APRIL2013 Revision 1

**Sign Type Overview** Sign Type Family and Street Amenities