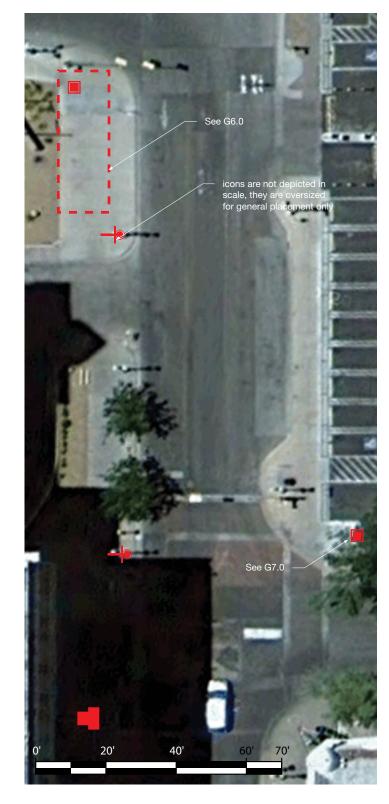

Santa Fe Street Sign Locations

PAGE TITLE / ELEMENT TYPE

G16.0

**LEGEND** Quantity ST-210 & ST-320

West Main Drive, Section 2: Location Plan Scale: NTS

3 Legend and Key Map Scale: NTS

West Main Drive, Section 1: Location Plan Scale: NTS