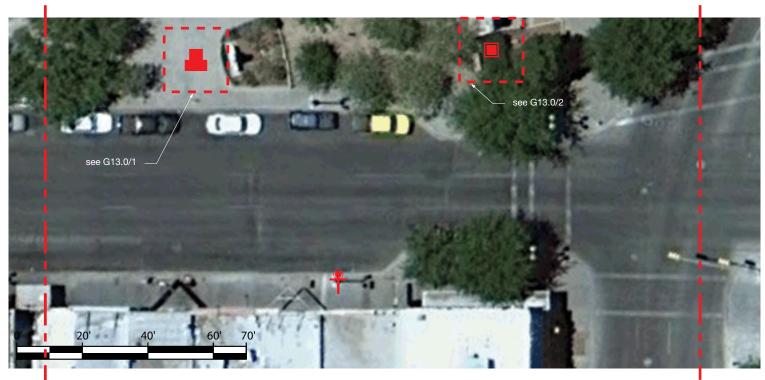

# Sign Location Number

Quantity

2 Location Detail Scale: 3/32" =1'-0"

FD2S INC.

500 Chicon Austin, Texas 78702 tel 512 476 7733 fax 512 473 2202 www.fd2s.com

© 2013 FD2S INC.

The City of El Paso

PROJECT NAME/PROJECT CODE

ISSUES/REVISIONS

29MAR2013 Pedestrian Wayfinding 30APRIL2013 Revision 1

PAGE TITLE / ELEMENT TYPE

Locations 1 and 13 Details

G13.0 **Wayfinding Location Plans** Corridor Two

FD2S INC. 500 Chicon Austin, Texas 78702 tel 512 476 7733 fax 512 473 2202 www.fd2s.com