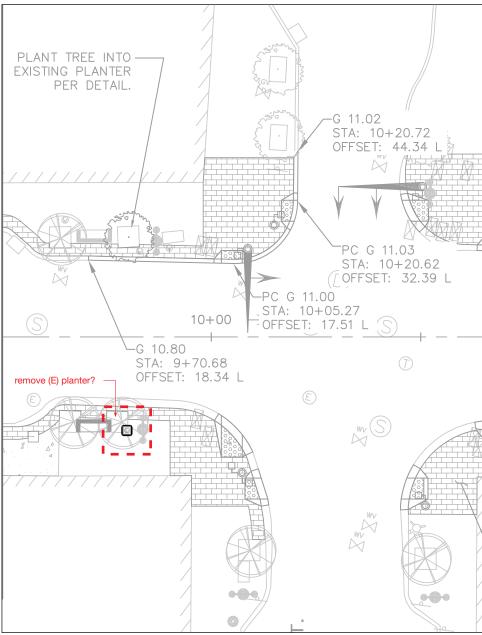

egend and Key Map Scale: NTS

San Antonio Ave., Section 7: Location Plan Scale: NTS

FD2S INC. © 2013 FD2S INC.

500 Chicon Austin, Texas 78702 tel 512 476 7733 fax 512 473 2202 www.fd2s.com

PROJECT NAME/PROJECT CODE

The City of El Paso Wayfinding and Street Amenities
13CEP006 ISSUES/REVISIONS

PAGE TITLE / ELEMENT TYPE

29MAR2013 Pedestrian Wayfinding 30APRIL2013 Revision 1

San Antonio Avenue Sign Locations

G24.0







San Antonio Ave. and El Paso St. Corner (North): Location Plan Scale: NTS

 $2\,\mbox{San}$  Antonio Ave. and Oregon St. Corner (South): Location Plan  $_{\mbox{Scale: NTS}}$ 

 $3\,\mathrm{San}$  Antonio Ave. and Oregon St. Corner (North): Location Plan  $_{\mathrm{Scale:\,NTS}}$ 



FD2S INC.

PROJECT NAME/PROJECT CODE

ISSUES/REVISIONS

PAGE TITLE / ELEMENT TYPE







San Antonio Ave. and Mesa St. Corner (North): Location Plan Scale: NTS

 $2\,\text{San}$  Antonio Ave. and Stanton St. Corner (South): Location Plan  $_{\text{Scale: NTS}}$ 

3 San Antonio Ave. and Stanton St. Corner (North): Location Plan  $_{\mbox{\scriptsize Scale: NTS}}$ 



PROJECT NAME/PROJECT CODE

ISSUES/REVISIONS

PAGE TITLE / ELEMENT TYPE







Aztec Calendar Park: Location Plan Scale: NTS

 $2\,\text{San}$  Antonio Ave. and Kansas St. Corner (North): Location Plan  $_{\text{Scale: NTS}}$ 

 $3\,\mathrm{San}$  Antonio Ave. and Kansas St. Corner (South): Location Plan  $_{\mathrm{Scale:\,NTS}}$ 



PROJECT NAME/PROJECT CODE

ISSUES/REVISIONS

PAGE TITLE / ELEMENT TYPE





San Antonio Ave. and Campbell St. Corner (South): Location Plan Scale: NTS

 $2\,{\rm San}$  Antonio Ave