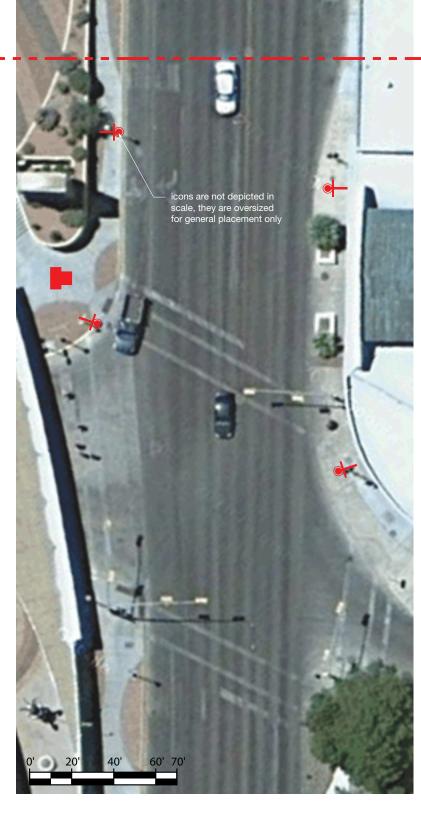

PAGE TITLE / ELEMENT TYPE

The City of El Paso Pedestrian Wayfinding Additional Scope - Phase I

LEGEND Quantity ST-210 & ST-320 8 T-500 1

**2** Santa Fe St., Section 2: Location Plan Scale: NTS

3 Legend and Key Map Scale: NTS