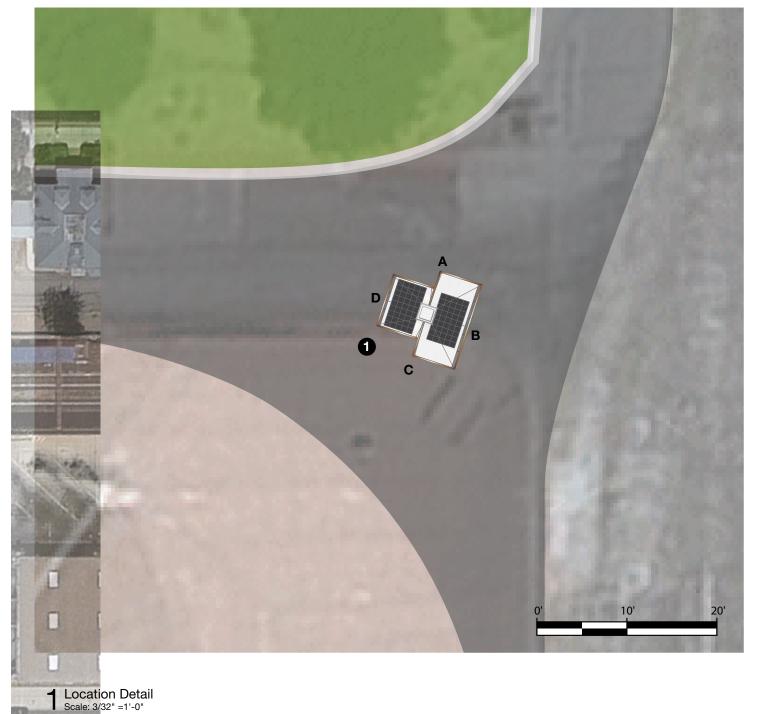

Location Detail
Scale: 3/32" =1'-0"

2 Location Detail Scale: 3/32" =1'-0"

PROJECT NAME/PROJECT CODE

PAGE TITLE / ELEMENT TYPE

Location Detail
Scale: 3/32" =1'-0"

© 2013 FD2S INC.

PAGE TITLE / ELEMENT TYPE

3 Legend and Key Map Scale: NTS