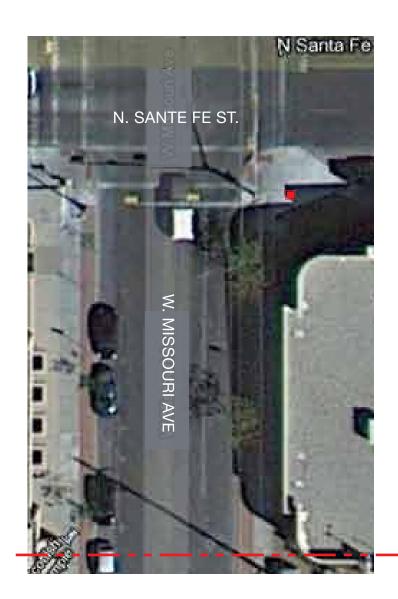

13CEP006

PROJECT NAME/PROJECT CODE

ISSUES/REVISIONS

29MAR2013 Pedestrian Wayfinding 30APRIL2013 Revision 1 PAGE TITLE / ELEMENT TYPE

SHEET NUMBER

South Santa Fe Street Sign Locations G36.0

3

North Santa Fe Street, Section 1: Location Plan Scale: NTS

**2** North Santa Fe Street, Section 2: Location Plan Scale: NTS

 $3\,{\rm North}\,{\rm Santa}\,{\rm Fe}\,{\rm Street},\,{\rm Section}\,3$ : Location Plan  $_{\rm Scale:\,NTS}$ 

4 Legend and Key Map

PROJECT NAME/PROJECT CODE