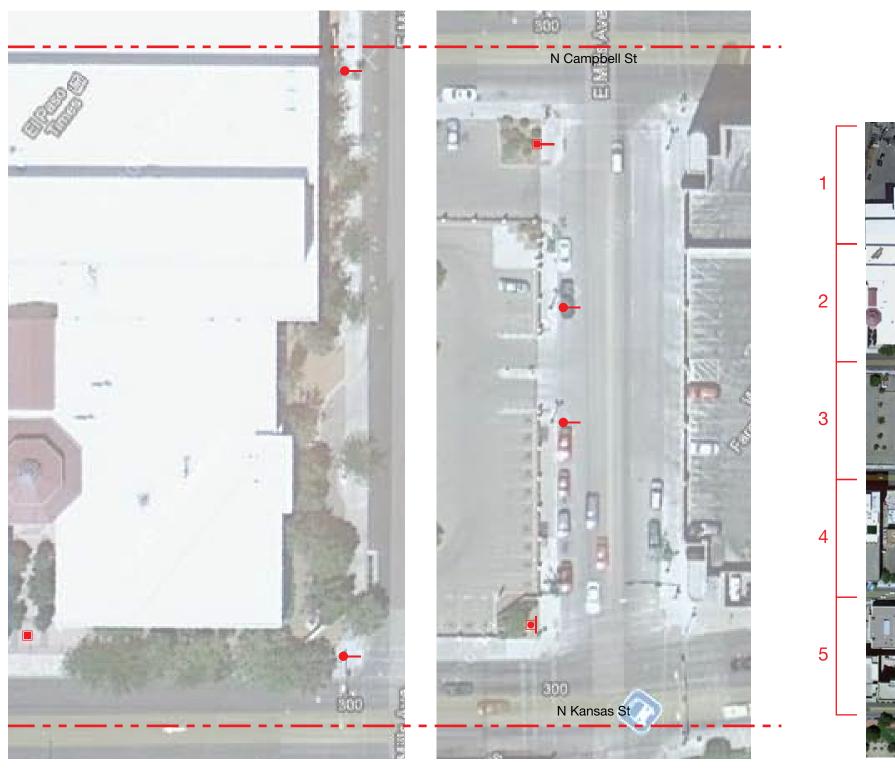

 $2\,\text{San}$  Antonio Ave. and Kansas St. Corner (North): Location Plan  $_{\text{Scale: NTS}}$ 

 $3\,\mathrm{San}$  Antonio Ave. and Kansas St. Corner (South): Location Plan  $_{\mathrm{Scale:\,NTS}}$ 

PROJECT NAME/PROJECT CODE

ISSUES/REVISIONS

PAGE TITLE / ELEMENT TYPE

San Antonio Ave. and Campbell St. Corner (South): Location Plan Scale: NTS

 $2\,{\rm San}$  Antonio Ave. and Campbell St. Corner (North): Location Plan  $_{\rm Scale:\,NTS}$ 