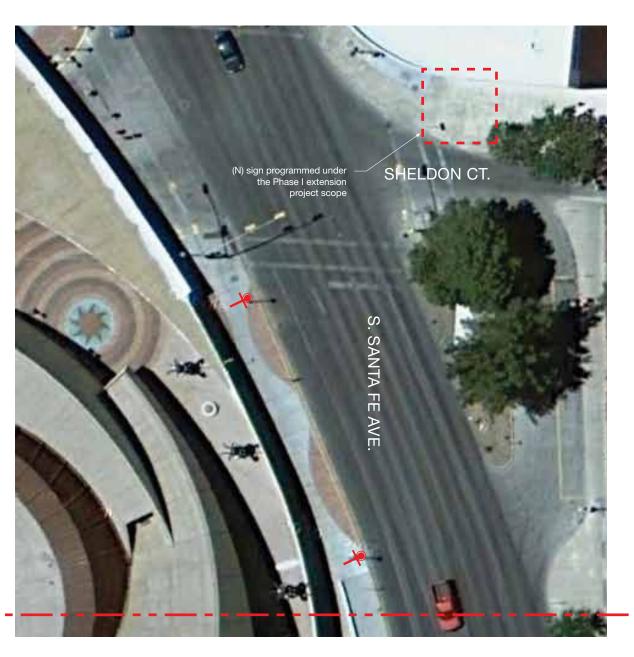

Santa Fe Street Sign Locations

PAGE TITLE / ELEMENT TYPE

G16.0

**LEGEND** Quantity ST-210 & ST-320

West Main Drive, Section 2: Location Plan Scale: NTS

3 Legend and Key Map Scale: NTS

West Main Drive, Section 1: Location Plan Scale: NTS