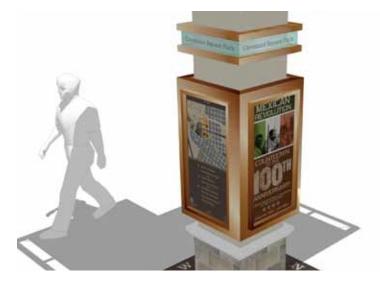

29MAR2013 Pedestrian Wayfinding 30APRIL2013 Revision 1

PAGE TITLE / ELEMENT TYPE

Sign Type 500 Pedestrian Kiosk - Large Axonometric Renderings