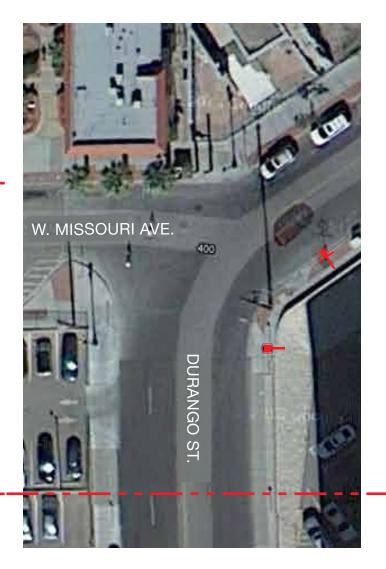

PAGE TITLE / ELEMENT TYPE

West Missouri Ave., Section 1: Location Plan Scale: NTS

**2** West Missouri Ave., Section 2: Location Plan Scale: NTS

 $3 \stackrel{\text{West Missouri Ave., Section 3: Location Plan}}{\text{Scale: NTS}}$ 

4 Legend and Key Map Scale: NTS

FD2S INC.

500 Chicon
Austin, Texas 78702
tel 512 476 7733
fax 512 473 2202
www.fd2s.com

© 2013 FD2S INC.

rights reserved. The intellectual property, concepts, id designs contained in this document are the exclusive operty of fd2s inc.