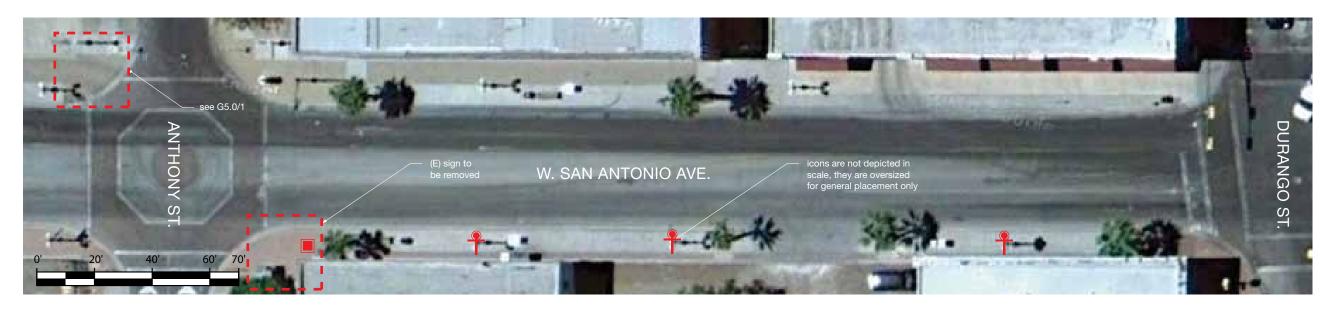

San Francisco Street: Location Plan Scale: NTS

PAGE TITLE / ELEMENT TYPE

3 2

Anthony Street, Section 1: Location Plan Scale: NTS

**2** Anthony Street, Section 2: Location Plan Scale: NTS

3 Anthony Street, Section 3: Location Plan Scale: NTS

The City of El Paso
Wayfinding and Street Amenities
13CEP006

PROJECT NAME/PROJECT CODE

ISSUES/REVISIONS

29MAR2013 Pedestrian Wayfinding 30APRIL2013 Revision 1 PAGE TITLE / ELEMENT TYPE

SHEET NUMB

**Anthony Street** Sign Locations