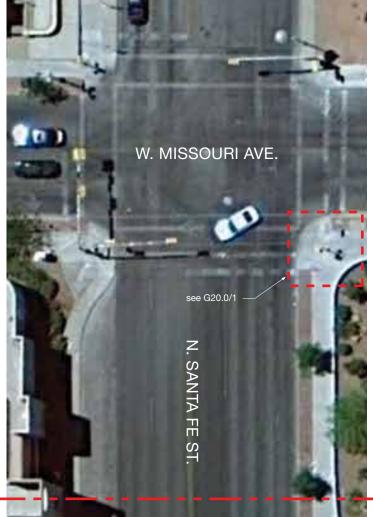

13CEP006

29MAR2013 Pedestrian Wayfinding 30APRIL2013 Revision 1

ISSUES/REVISIONS

**El Paso Street** Sign Locations

PAGE TITLE / ELEMENT TYPE

G20.0

 $2\,{\rm San}$  Antonio Ave., Section 2: Location Plan  ${\rm Scale:\,NTS}$ 