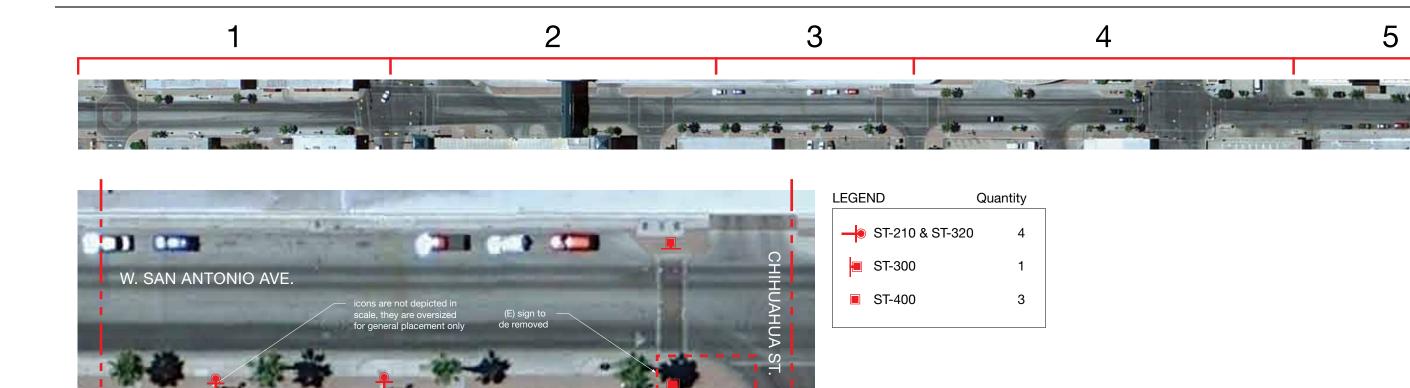

13CEP006

29MAR2013 Pedestrian Wayfinding 30APRIL2013 Revision 1

ISSUES/REVISIONS

**El Paso Street** Sign Locations

PAGE TITLE / ELEMENT TYPE

G20.0

 $2\,{\rm San}$  Antonio Ave., Section 2: Location Plan  ${\rm Scale:\,NTS}$ 

3 Legend and Key Map Scale: NTS

San Antonio Ave., Section 1: Location Plan Scale: NTS

FD2S INC.

500 Chicon Austin, Texas 78702 tel 512 476 7733 fax 512 473 2202 www.fd2s.com

© 2013 FD2S INC.

PROJECT NAME/PROJECT CODE