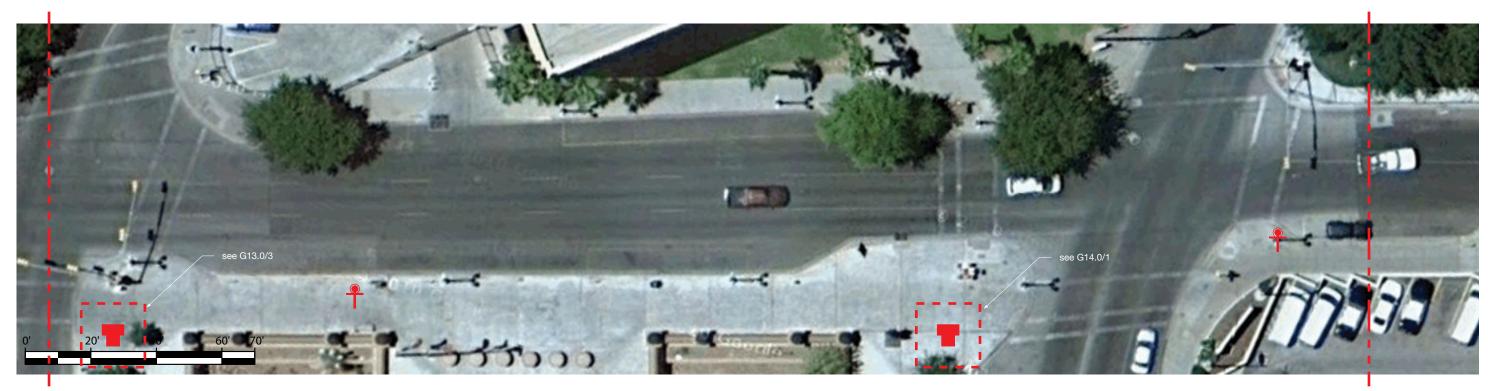

2

5

Corridor 1, Section 1: Location Plan Scale: NTS

**2** Corridor 1, Section 2: Location Plan Scale: NTS

3 Corridor 1, Section 3: Location Plan Scale: NTS

4 Legend and Key Map

500 Chicon Austin, Texas 78702 tel 512 476 7733 fax 512 473 2202 www.fd2s.com

ISSUES/REVISIONS

29MAR2013 Pedestrian Wayfinding 30APRIL2013 Revision 1

PAGE TITLE / ELEMENT TYPE

Locations 1 and 13 Details

G13.0 **Wayfinding Location Plans** Corridor Two

FD2S INC. 500 Chicon Austin, Texas 78702 tel 512 476 7733 fax 512 473 2202 www.fd2s.com