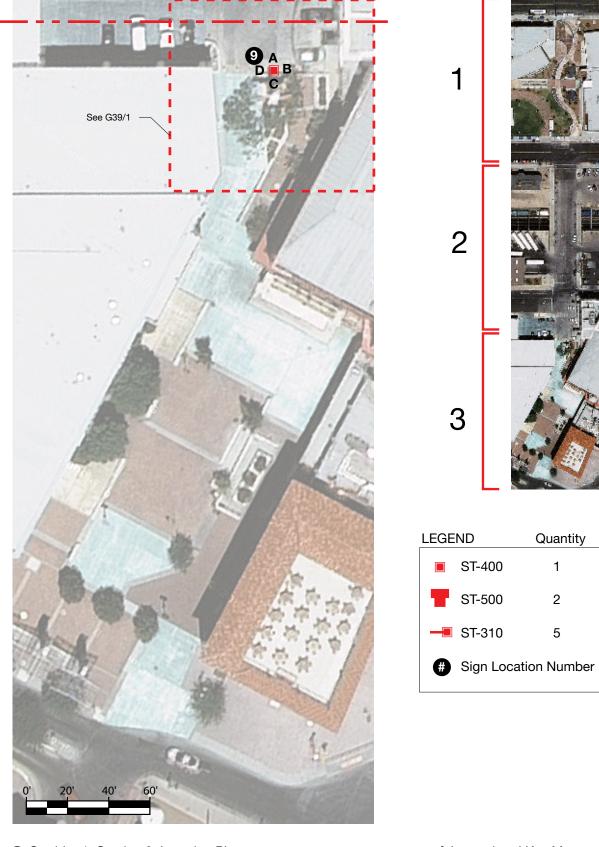

Location Detail
Scale: 3/32" =1'-0"

2 Location Detail Scale: 3/32" =1'-0"

PROJECT NAME/PROJECT CODE

PAGE TITLE / ELEMENT TYPE

Location Detail
Scale: 3/32" =1'-0"

© 2013 FD2S INC.

PAGE TITLE / ELEMENT TYPE

3 Legend and Key Map Scale: NTS

Corridor 2, Section 2: Location Plan Scale: NTS

FD2S INC.

© 2013 FD2S INC.

500 Chicon Austin, Texas 78702 tel 512 476 7733 fax 512 473 2202 www.fd2s.com

The City of El Paso Wayfinding and Street Amenities
13CEP006

PROJECT NAME/PROJECT CODE

ISSUES/REVISIONS

29MAR2013 Pedestrian Wayfinding 30APRIL2013 Revision 1

PAGE TITLE / ELEMENT TYPE

Corridor Two

**Wayfinding Location Plans** 

NOTE: This pathway is currently under design.

LEGEND

ST-500

# Sign Location Number

Quantity

2 Location Detail Scale: 3/32" =1'-0"

FD2S INC.

500 Chicon Austin, Texas 78702 tel 512 476 7733 fax 512 473 2202 www.fd2s.com

© 2013 FD2S INC.

The City of El Paso

PROJECT NAME/PROJECT CODE