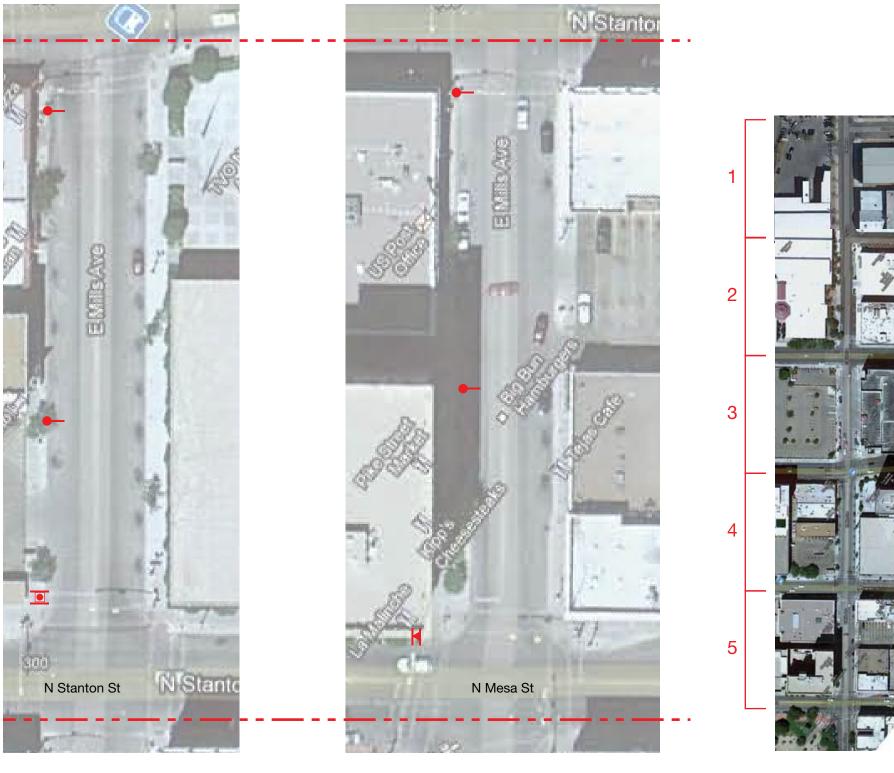

13CEP006

PROJECT NAME/PROJECT CODE

ISSUES/REVISIONS

29MAR2013 Pedestrian Wayfinding 30APRIL2013 Revision 1 PAGE TITLE / ELEMENT TYPE

SHEET NUMBER

Wayfinding Location Plans
East Mills Avenue

LEGEND Quantity

→ ST-320 4