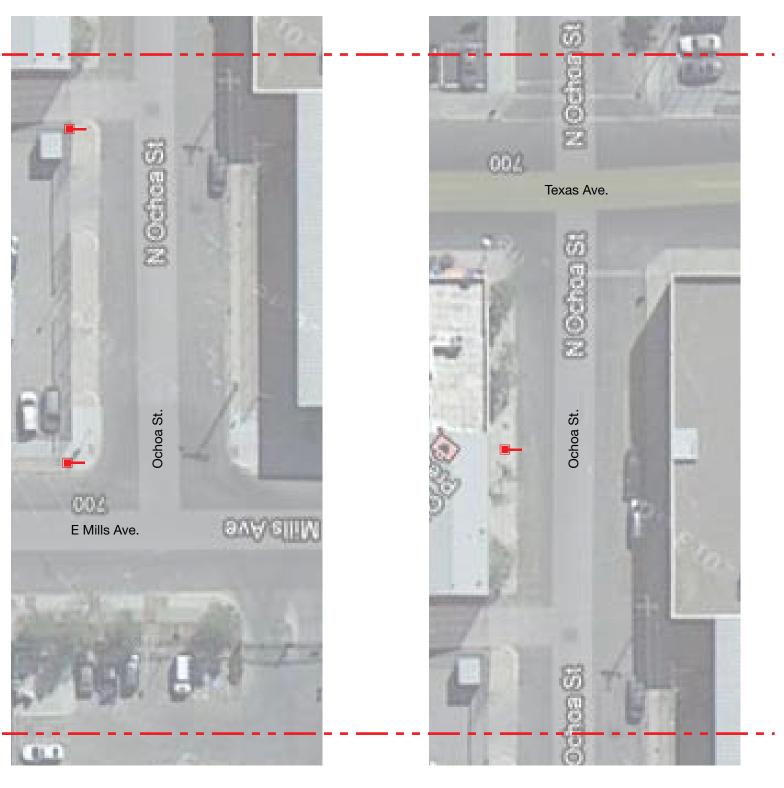

PAGE TITLE / ELEMENT TYPE

**1** Ochoa St.: Location Plan Scale: NTS

2 Ochoa St.: Location Plan Scale: NTS

fd2s

FD2S INC.
500 Chicon
Austin, Texas 78702
tel 512 476 7733
fax 512 473 2202
www.fd2s.com

© 2013 FD2S INC.