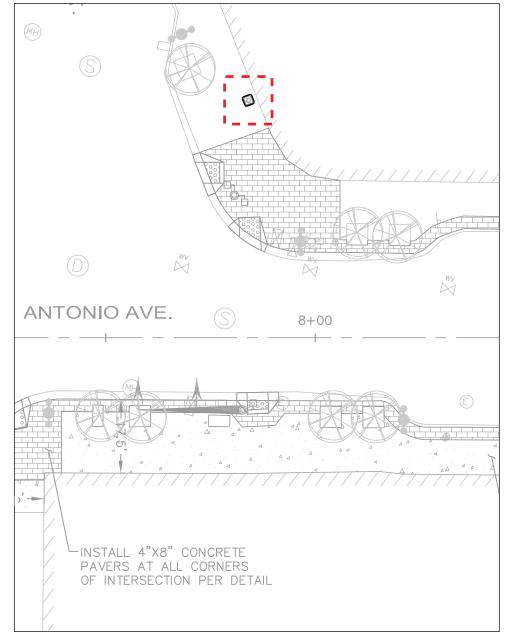

Legend and Key Map Scale: NTS

San Antonio Ave., Section 7: Location Plan Scale: NTS

FD2S INC. © 2013 FD2S INC.

500 Chicon Austin, Texas 78702 tel 512 476 7733 fax 512 473 2202 www.fd2s.com

PROJECT NAME/PROJECT CODE

The City of El Paso Wayfinding and Street Amenities
13CEP006 ISSUES/REVISIONS

PAGE TITLE / ELEMENT TYPE

29MAR2013 Pedestrian Wayfinding 30APRIL2013 Revision 1

San Antonio Avenue Sign Locations

G24.0







San Antonio Ave. and El Paso St. Corner (North): Location Plan Scale: NTS

 $2\,\mbox{San}$  Antonio Ave. and Oregon St. Corner (South): Location Plan  $_{\mbox{Scale: NTS}}$ 

 $3\,\mathrm{San}$  Antonio Ave. and Oregon St. Corner (North): Location Plan  $_{\mathrm{Scale:\,NTS}}$ 



FD2S INC.

PROJECT NAME/PROJECT CODE

ISSUES/REVISIONS

PAGE TITLE / ELEMENT TYPE







San Antonio Ave. and Mesa St. Corner (North): Location Plan Scale: NTS

 $2\,\text{San}$  Antonio Ave. and Stanton St. Corner (South): Location Plan  $_{\text{Scale: NTS}}$ 

3 San Antonio Ave. and Stanton St. Corner (North): Location Plan  $_{\mbox{\scriptsize Scale: NTS}}$ 



PROJECT NAME/PROJECT CODE

ISSUES/REVISIONS

PAGE TITLE / ELEMENT TYPE







Aztec Calendar Park: Location Plan Scale: NTS

 $2\,\text{San}$  Antonio Ave. and Kansas St. Corner (North): Location Plan  $_{\text{Scale: NTS}}$ 

 $3\,\mathrm{San}$  Antonio Ave. and Kansas St. Corner (South): Location Plan  $_{\mathrm{Scale:\,NTS}}$ 



PROJECT NAME/PROJECT CODE

ISSUES/REVISIONS

PAGE TITLE / ELEMENT TYPE





San Antonio Ave. and Campbell St. Corner (South): Location Plan Scale: NTS

 $2\,{\rm San}$  Antonio A