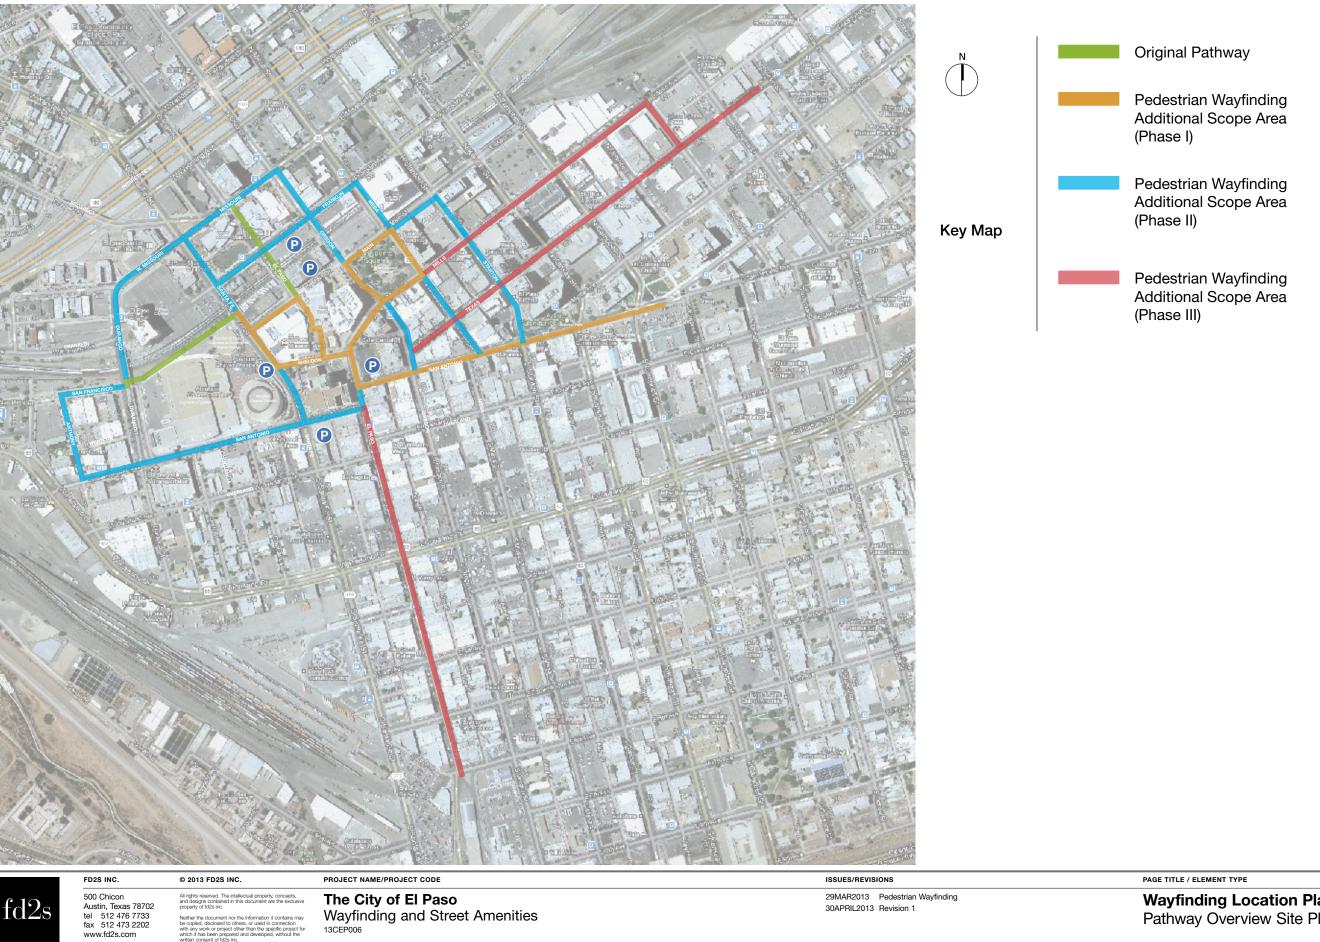

## **Wayfinding Location Plans**

500 Chicon Austin, Texas 78702 tel 512 476 7733 fax 512 473 2202 www.fd2s.com

© 2013 FD2S INC. 500 Chicon Austin, Texas 78702 tel 512 476 7733 fax 512 473 2202 www.fd2s.com

PROJECT NAME/PROJECT CODE

The City of El Paso
Wayfinding and Street Amenities
13CEP006

ISSUES/REVISIONS

29MAR2013 Pedestrian Wayfinding 30APRIL2013 Revision 1

PAGE TITLE / ELEMENT TYPE

Wayfinding Location Plans
Pedestrian Wayfinding Original Pathway