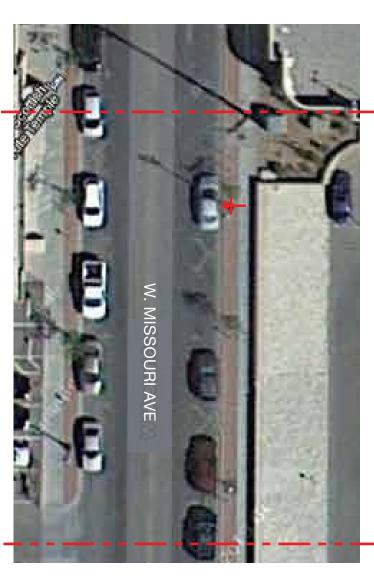

PAGE TITLE / ELEMENT TYPE

West Missouri Ave., Section 1: Location Plan Scale: NTS

**2** West Missouri Ave., Section 2: Location Plan Scale: NTS

 $3 \stackrel{\text{West Missouri Ave., Section 3: Location Plan}}{\text{Scale: NTS}}$ 

4 Legend and Key Map Scale: NTS

FD2S INC.

500 Chicon
Austin, Texas 78702
tel 512 476 7733
fax 512 473 2202
www.fd2s.com

© 2013 FD2S INC.

rights reserved. The intellectual property, concepts, id designs contained in this document are the exclusive operty of fd2s inc.