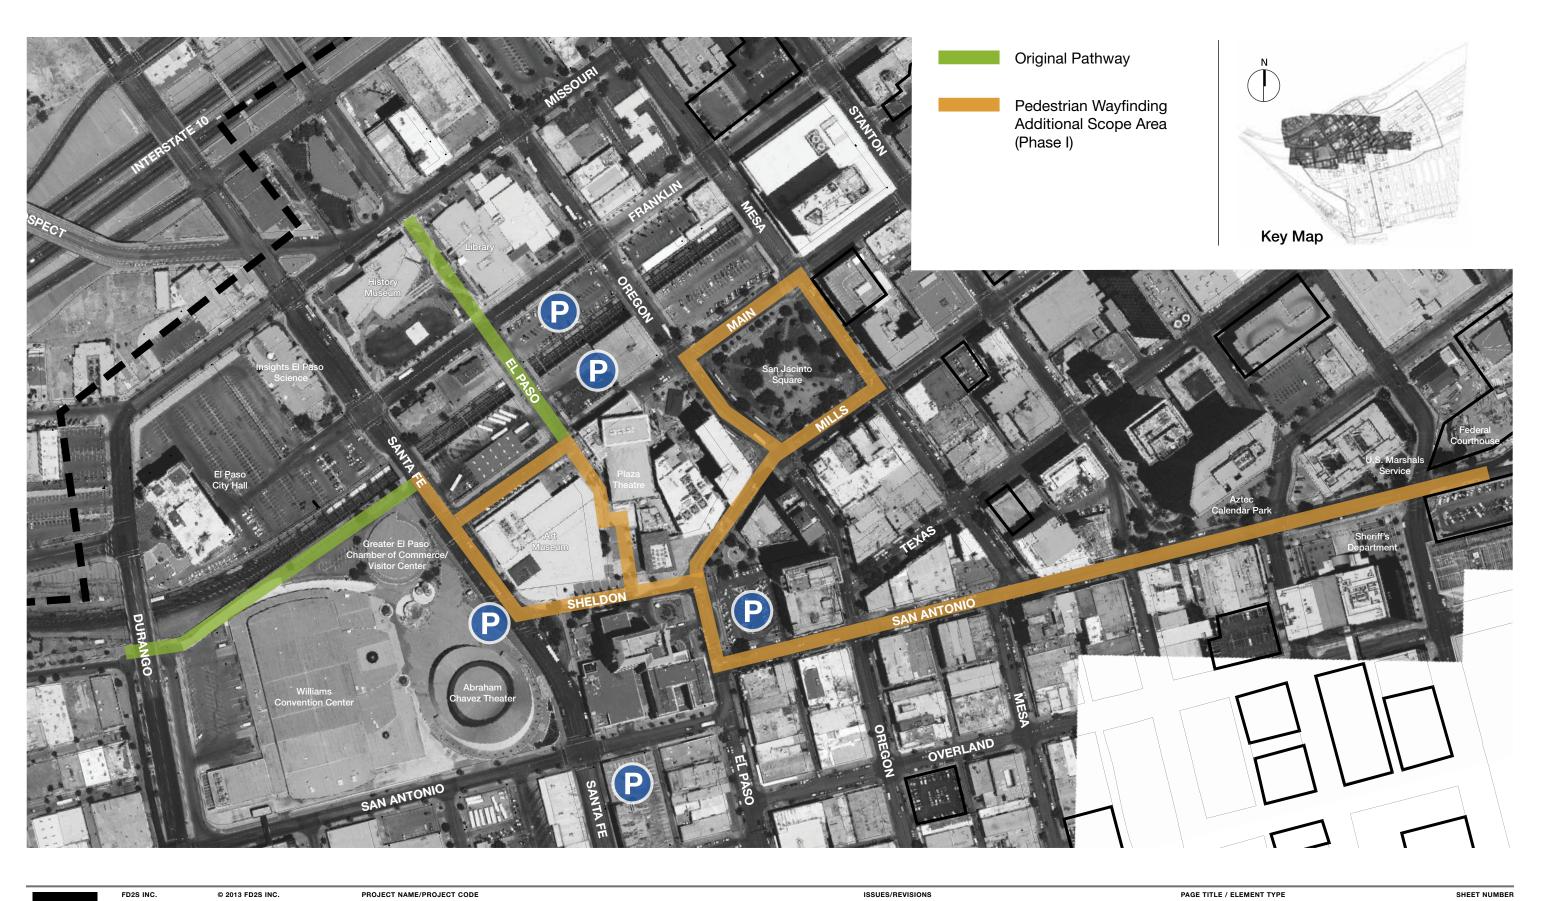

PROJECT NAME/PROJECT CODE

The City of El Paso
Wayfinding and Street Amenities
13CEP006

ISSUES/REVISIONS

29MAR2013 Pedestrian Wayfinding 30APRIL2013 Revision 1

PAGE TITLE / ELEMENT TYPE

Wayfinding Location Plans
Pedestrian Wayfinding Original Pathway