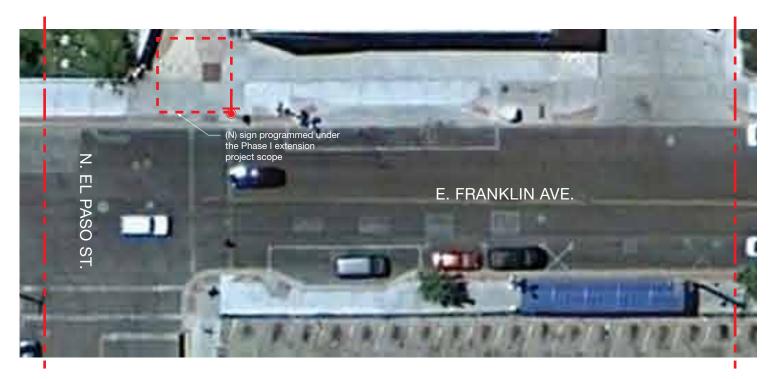

**1** East Main Street: Location Plan Scale: NTS

PROJECT NAME/PROJECT CODE

ISSUES/REVISIONS

PAGE TITLE / ELEMENT TYPE

 ${\displaystyle 2^{\, \text{Franklin Avenue, Section 2: Location Plan}}_{\, \text{Scale: NTS}}}$ 

Legend and Key Map Scale: NTS

Franklin Avenue, Section 1: Location Plan Scale: NTS

FD2S INC. © 2013 FD2S INC. 500 Chicon Austin, Texas 78702 tel 512 476 7733 fax 512 473 2202 www.fd2s.com

PROJECT NAME/PROJECT CODE