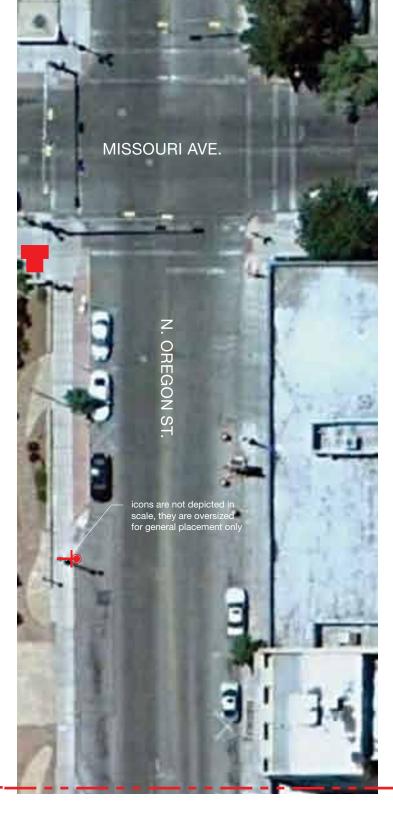

30APRIL2013 Revision 1

29MAR2013 Pedestrian Wayfinding

PAGE TITLE / ELEMENT TYPE

**2** Missouri Avenue, Section 2: Location Plan Scale: NTS

3 Legend and Key Map Scale: NTS

Missouri Avenue, Section 1: Location Plan Scale: NTS