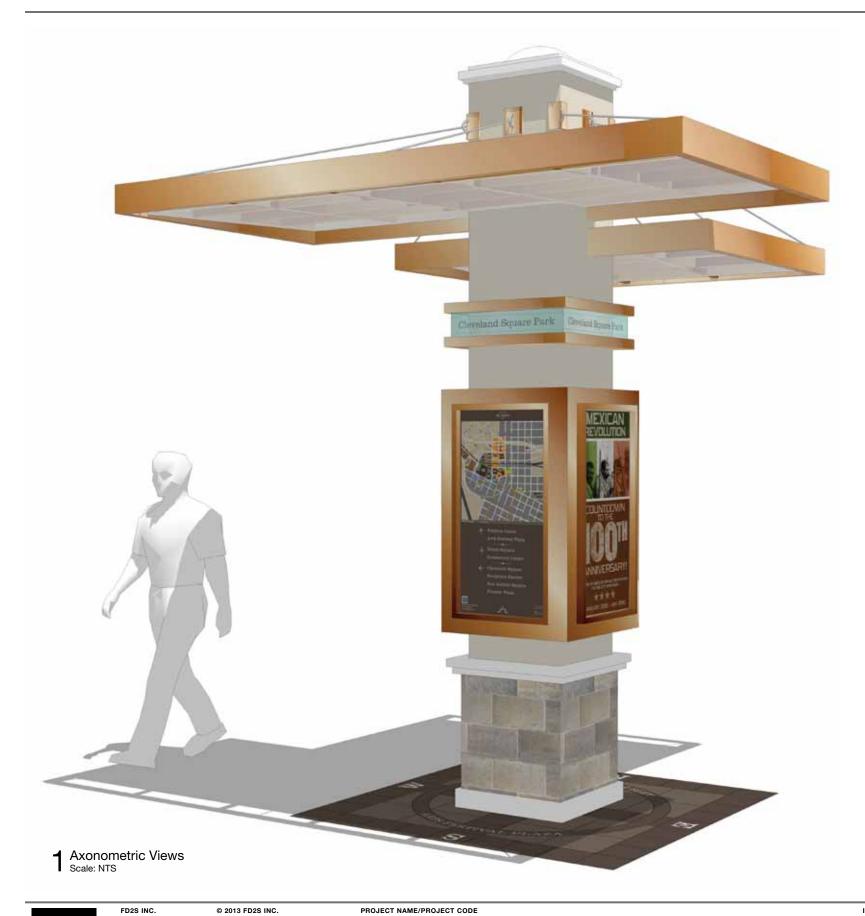

29MAR2013 Pedestrian Wayfinding 30APRIL2013 Revision 1

PAGE TITLE / ELEMENT TYPE

Sign Type 500 Pedestrian Kiosk - Large Axonometric Renderings