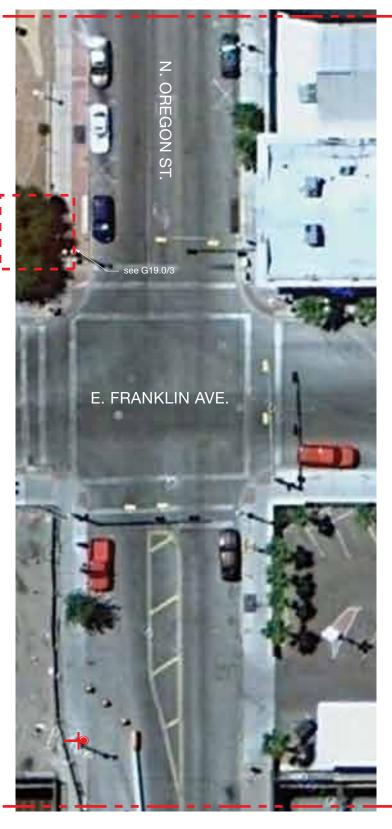

**1** East Main Street: Location Plan Scale: NTS

PROJECT NAME/PROJECT CODE

ISSUES/REVISIONS

PAGE TITLE / ELEMENT TYPE

 ${\displaystyle 2^{\, \text{Franklin Avenue, Section 2: Location Plan}}_{\, \text{Scale: NTS}}}$ 

Legend and Key Map Scale: NTS

Franklin Avenue, Section 1: Location Plan Scale: NTS

FD2S INC. © 2013 FD2S INC. 500 Chicon Austin, Texas 78702 tel 512 476 7733 fax 512 473 2202 www.fd2s.com

PROJECT NAME/PROJECT CODE