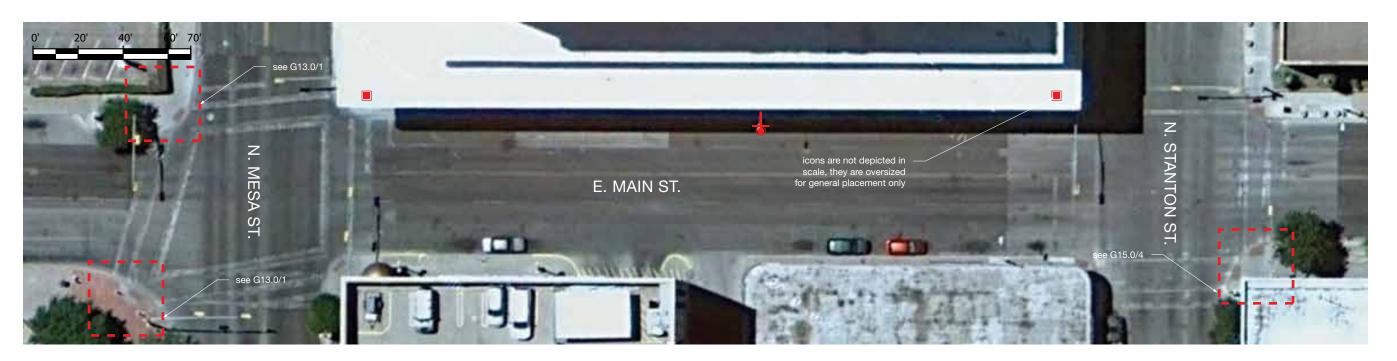

FD2S INC.

PROJECT NAME/PROJECT CODE

ISSUES/REVISIONS

PAGE TITLE / ELEMENT TYPE

San Antonio Ave. and Mesa St. Corner (North): Location Plan Scale: NTS

 $2\,\text{San}$  Antonio Ave. and Stanton St. Corner (South): Location Plan  $_{\text{Scale: NTS}}$ 

3 San Antonio Ave. and Stanton St. Corner (North): Location Plan  $_{\mbox{\scriptsize Scale: NTS}}$ 

PROJECT NAME/PROJECT CODE

ISSUES/REVISIONS

PAGE TITLE / ELEMENT TYPE

Aztec Calendar Park: Location Plan Scale: NTS