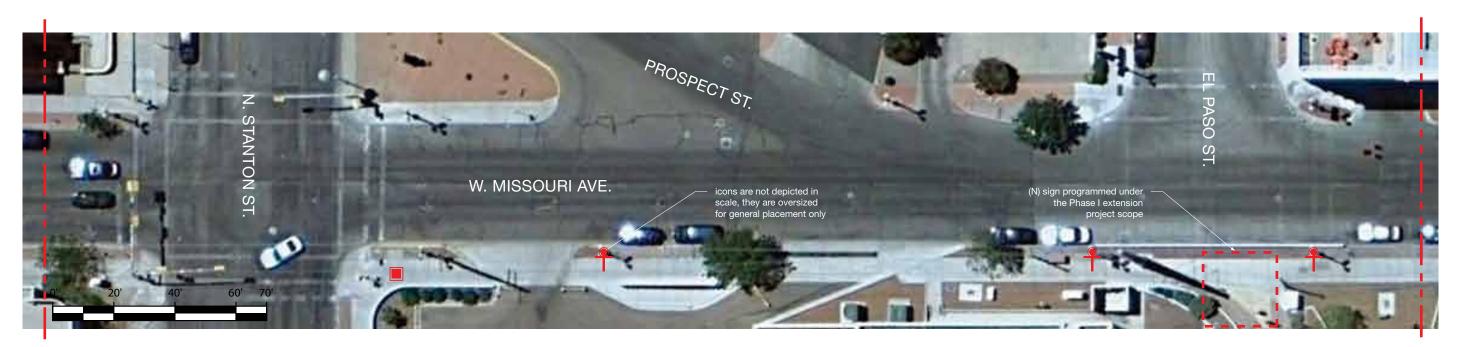

PAGE TITLE / ELEMENT TYPE

West Missouri Ave., Section 1: Location Plan Scale: NTS

**2** West Missouri Ave., Section 2: Location Plan Scale: NTS

 $3 \stackrel{\text{West Missouri Ave., Section 3: Location Plan}}{\text{Scale: NTS}}$ 

4 Legend and Key Map Scale: NTS

FD2S INC.

500 Chicon
Austin, Texas 78702
tel 512 476 7733
fax 512 473 2202
www.fd2s.com

© 2013 FD2S INC.

rights reserved. The intellectual property, concepts, id designs contained in this document are the exclusive operty of fd2s inc.

13CEP006

PROJECT NAME/PROJECT CODE

ISSUES/REVISIONS

29MAR2013 Pedestrian Wayfinding 30APRIL2013 Revision 1 PAGE TITLE / ELEMENT TYPE

SHEET NUMBER

**W. Missouri Street** Sign Locations

G38.0

**1** Durango Street, Section 1: Location Plan Scale: NTS