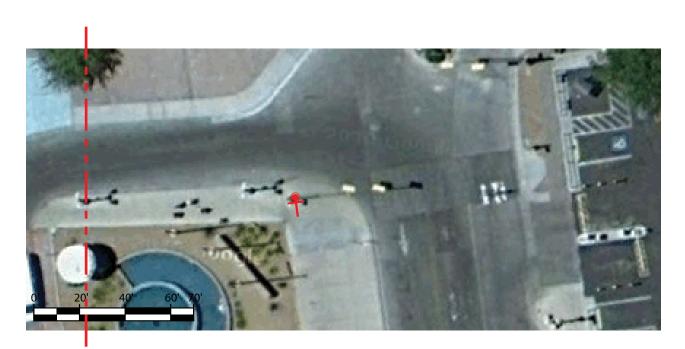

PROJECT NAME/PROJECT CODE

ISSUES/REVISIONS

29MAR2013 Pedestrian Wayfinding 30APRIL2013 Revision 1 PAGE TITLE / ELEMENT TYPE

San Jacinto Park
Sign Locations

G18.0

3 Legend and Key Map Scale: NTS

Sheldon St., Section 1: Location Plan Scale: NTS