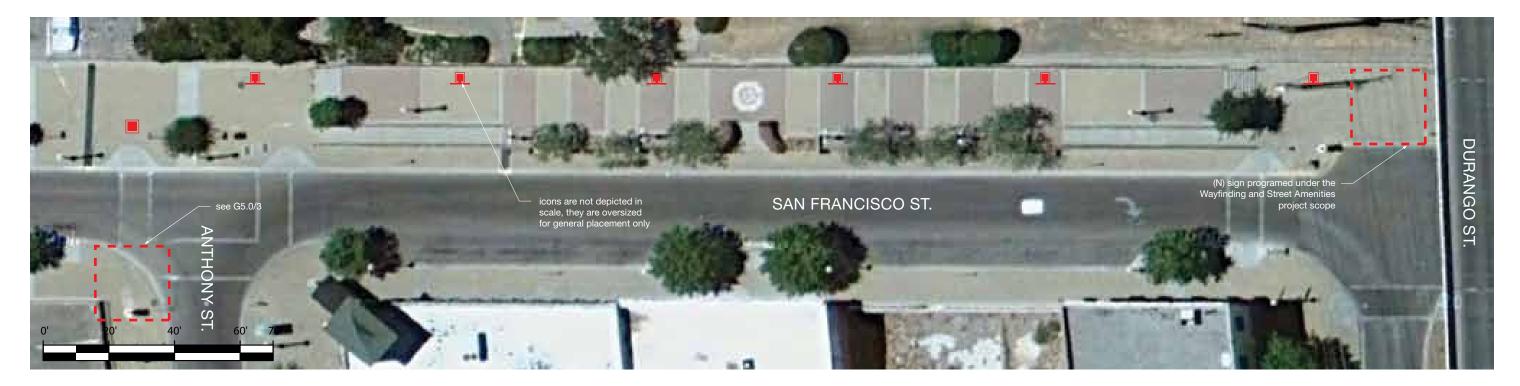

The City of El Paso
Wayfinding and Street Amenities
13CEP006

ISSUES/REVISIONS

29MAR2013 Pedestrian Wayfinding 30APRIL2013 Revision 1 PAGE TITLE / ELEMENT TYPE

| LEGEND  | Q            | uantity |
|---------|--------------|---------|
| ST-50   | 00           | 2       |
| ■ ST-40 | 00           | 1       |
| ■ ST-30 | 00           | 6       |
| # Sign  | Location Num | ber     |
|         |              |         |

San Francisco Street: Location Plan Scale: NTS

PAGE TITLE / ELEMENT TYPE

3 2

Anthony Street, Section 1: Location Plan Scale: NTS

**2** Anthony Street, Section 2: Location Plan Scale: NTS

3 Anthony Street, Section 3: Location Plan Scale: NTS

4 Legend and Key Map Scale: NTS

fd2s

FD2S INC.
500 Chicon
Austin, Texas 78702
tel 512 476 7733
fax 512 473 2202
www.fd2s.com

© 2013 FD2S INC.

s reserved. The intellectual property, concepts, signs contained in this document are the exclusive y of fd2s inc.