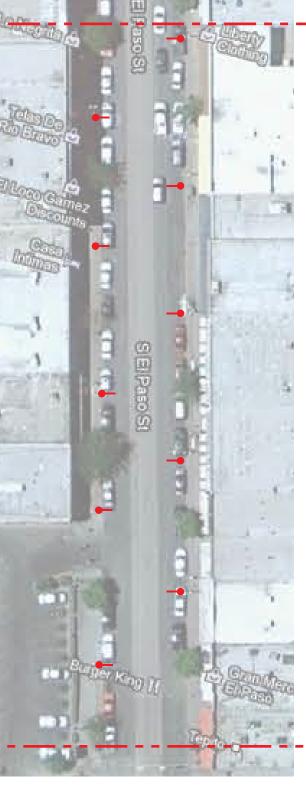

Location Detail
Scale: 3/32" =1'-0"

2 Location Detail Scale: 3/32" =1'-0"

PROJECT NAME/PROJECT CODE

PAGE TITLE / ELEMENT TYPE

Location Detail
Scale: 3/32" =1'-0"

© 2013 FD2S INC.

PAGE TITLE / ELEMENT TYPE

3 Legend and Key Map Scale: NTS

Corridor 2, Section 2: Location Plan Scale: NTS

FD2S INC.

© 2013 FD2S INC.

500 Chicon Austin, Texas 78702 tel 512 476 7733 fax 512 473 2202 www.fd2s.com

The City of El Paso Wayfinding and Street Amenities
13CEP006

PROJECT NAME/PROJECT CODE

ISSUES/REVISIONS

29MAR2013 Pedestrian Wayfinding 30APRIL2013 Revision 1

PAGE TITLE / ELEMENT TYPE

Corridor Two

**Wayfinding Location Plans** 

NOTE: This pathway is currently under design.