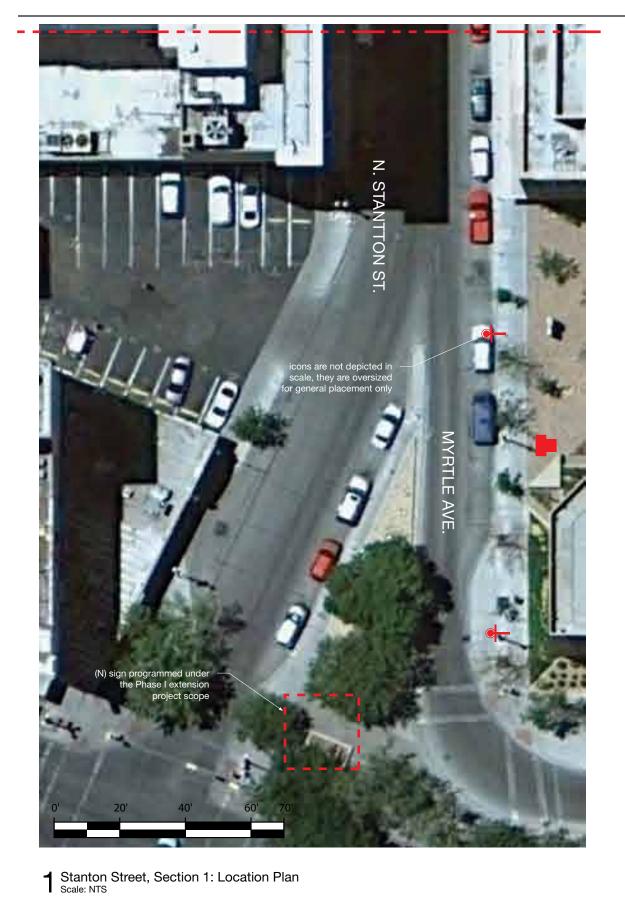

ISSUES/REVISIONS

29MAR2013 Pedestrian Wayfinding 30APRIL2013 Revision 1 PAGE TITLE / ELEMENT TYPE

SHEET NUMBER

North Mesa Street Sign Locations

LEGEND Quantity ST-210 & ST-320 2 ■ ST-400 2 ST-500 1

3

2

2 Stanton Street, Section 2: Location Plan Scale: NTS