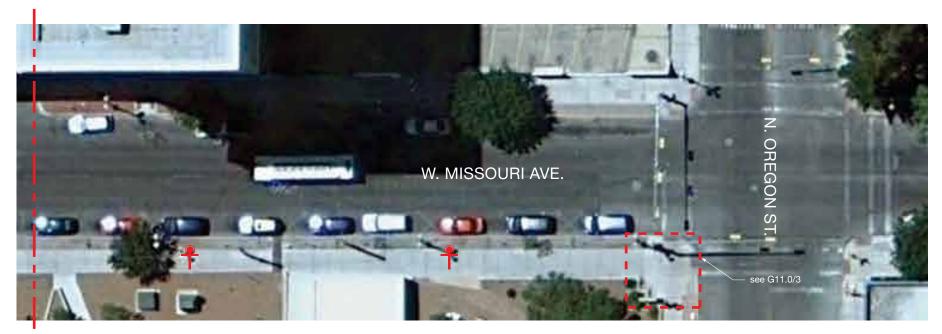

PAGE TITLE / ELEMENT TYPE

West Missouri Ave., Section 1: Location Plan Scale: NTS

**2** West Missouri Ave., Section 2: Location Plan Scale: NTS

 $3 \stackrel{\text{West Missouri Ave., Section 3: Location Plan}}{\text{Scale: NTS}}$ 

4 Legend and Key Map Scale: NTS

FD2S INC.

500 Chicon
Austin, Texas 78702
tel 512 476 7733
fax 512 473 2202
www.fd2s.com

© 2013 FD2S INC.

rights reserved. The intellectual property, concepts, id designs contained in this document are the exclusive operty of fd2s inc.