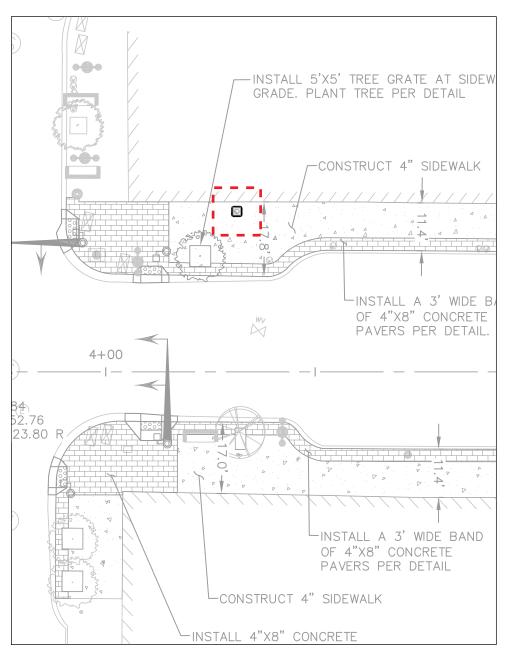

g 30APRIL2013 Revision 1

PAGE TITLE / ELEMENT TYPE

Sign Locations

SHEET NUMBER

San Antonio Avenue



LEGEND Quantity

ST-210 & ST-320 4

ST-500 2



2 San Antonio Ave., Section 6: Location Plan Scale: NTS

3 Legend and Key Map Scale: NTS



San Antonio Ave., Section 5: Location Plan Scale: NTS



ISSUES/REVISIONS



LEGEND Quantity ST-210 & ST-320 2 ■ ST-400

**2** Legend and Key Map Scale: NTS

San Antonio Ave., Section 7: Location Plan Scale: NTS

FD2S INC. © 2013 FD2S INC.

500 Chicon Austin, Texas 78702 tel 512 476 7733 fax 512 473 2202 www.fd2s.com

PROJECT NAME/PROJECT CODE

The City of El Paso Wayfinding and Street Amenities
13CEP006 ISSUES/REVISIONS

PAGE TITLE / ELEMENT TYPE

29MAR2013 Pedestrian Wayfinding 30APRIL2013 Revision 1

San Antonio Avenue Sign Locations

G24.0







San Antonio Ave. and El Paso St. Corner (North): Location Plan Scale: NTS

 $2\,\mbox{San}$  Antonio Ave. and Oregon St. Corner (South): Location Plan  $_{\mbox{Scale: NTS}}$ 

 $3\,\mathrm{San}$  Antonio Ave. and Oregon St. Corner (North): Location Plan  $_{\mathrm{Scale:\,NTS}}$ 



FD2S INC.

PROJECT NAME/PROJECT CODE

ISSUES/REVISIONS

PAGE TITLE / ELEMENT TYPE







San Antonio Ave. and Mesa St. Corner (North): Location Plan Scale: NTS

 $2\,\text{San}$  Antonio Ave. and Stanton St. Corner (South): Location Plan  $_{\text{Scale: NTS}}$ 

3 San Antonio Ave. and Stanton St. Corner (North): Location Plan  $_{\mbox{\scriptsize Scale: NTS}}$ 



PROJECT NAME/PROJECT CODE

ISSUES/REVISIONS

PAGE TITLE / ELEMENT TYPE







Aztec Calendar Park: Location Plan Scale: NTS

 $2\,\text{San}$