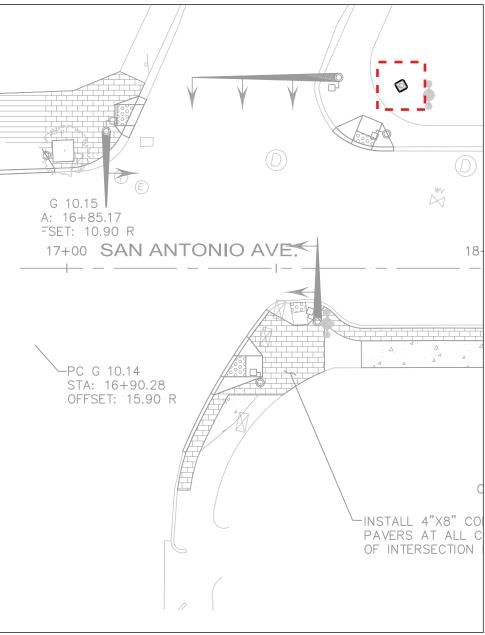

13CEP006

29MAR2013 Pedestrian Wayfinding 30APRIL2013 Revision 1

ISSUES/REVISIONS

**El Paso Street** Sign Locations

PAGE TITLE / ELEMENT TYPE

G20.0

 $2\,{\rm San}$  Antonio Ave., Section 2: Location Plan  ${\rm Scale:\,NTS}$ 

3 Legend and Key Map Scale: NTS

San Antonio Ave., Section 1: Location Plan Scale: NTS

FD2S INC.

500 Chicon Austin, Texas 78702 tel 512 476 7733 fax 512 473 2202 www.fd2s.com

© 2013 FD2S INC.

PROJECT NAME/PROJECT CODE