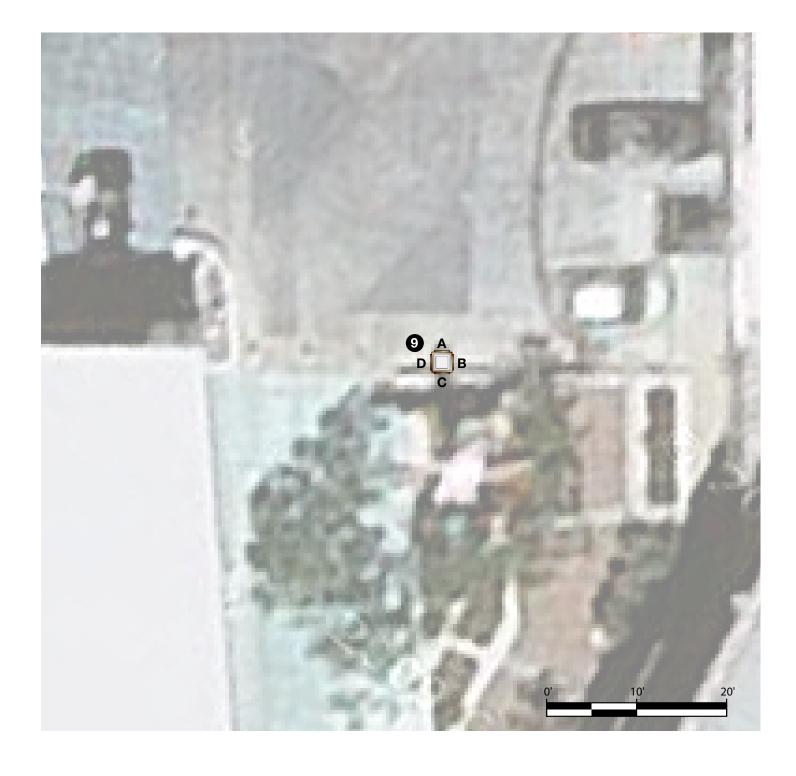

Location Detail
Scale: 3/32" =1'-0"

2 Location Detail Scale: 3/32" =1'-0"

PROJECT NAME/PROJECT CODE

PAGE TITLE / ELEMENT TYPE

Location Detail
Scale: 3/32" =1'-0"

© 2013 FD2S INC.

PAGE TITLE / ELEMENT TYPE

3 Legend and Key Map Scale: NTS