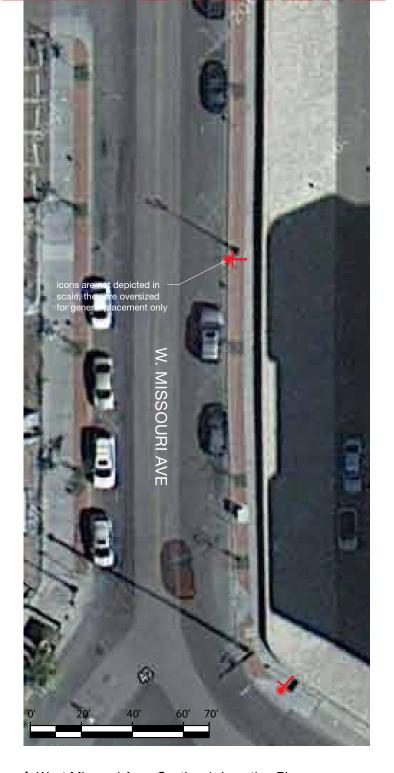

PAGE TITLE / ELEMENT TYPE

West Missouri Ave., Section 1: Location Plan Scale: NTS

**2** West Missouri Ave., Section 2: Location Plan Scale: NTS

 $3 \stackrel{\text{West Missouri Ave., Section 3: Location Plan}}{\text{Scale: NTS}}$ 

4 Legend and Key Map Scale: NTS

FD2S INC.

500 Chicon
Austin, Texas 78702
tel 512 476 7733
fax 512 473 2202
www.fd2s.com

© 2013 FD2S INC.

rights reserved. The intellectual property, concepts, id designs contained in this document are the exclusive operty of fd2s inc.