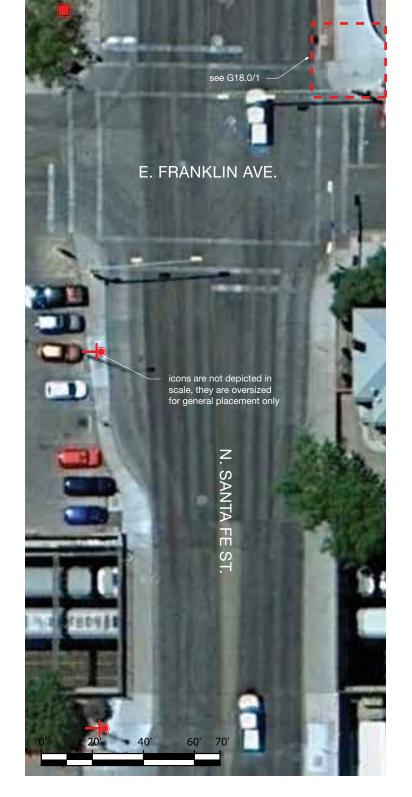

PROJECT NAME/PROJECT CODE

ISSUES/REVISIONS

29MAR2013 Pedestrian Wayfinding 30APRIL2013 Revision 1 PAGE TITLE / ELEMENT TYPE

San Jacinto Park
Sign Locations

G18.0

3 Legend and Key Map Scale: NTS

Sheldon St., Section 1: Location Plan Scale: NTS