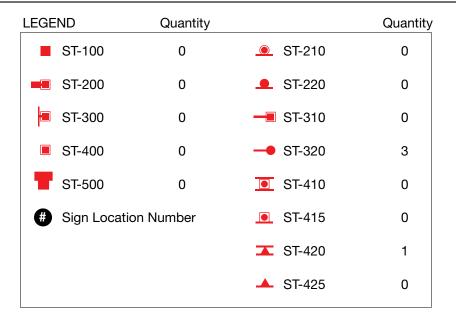

The City of El Paso

PROJECT NAME/PROJECT CODE

Wayfinding and Street Amenities

13CEP006

ISSUES/REVISIONS

PAGE TITLE / ELEMENT TYPE

G57.0

LEGEND Quantity Quantity ■ Light Bollard 0 ST-210 ST-200 0 ST-220 0 ■ ST-300 ── ST-310 ■ ST-400 **─** ST-320 20 ST-500 **■** ST-410 0 # Sign Location Number ST-415 0 **▼** ST-420 0 ▲ ST-425