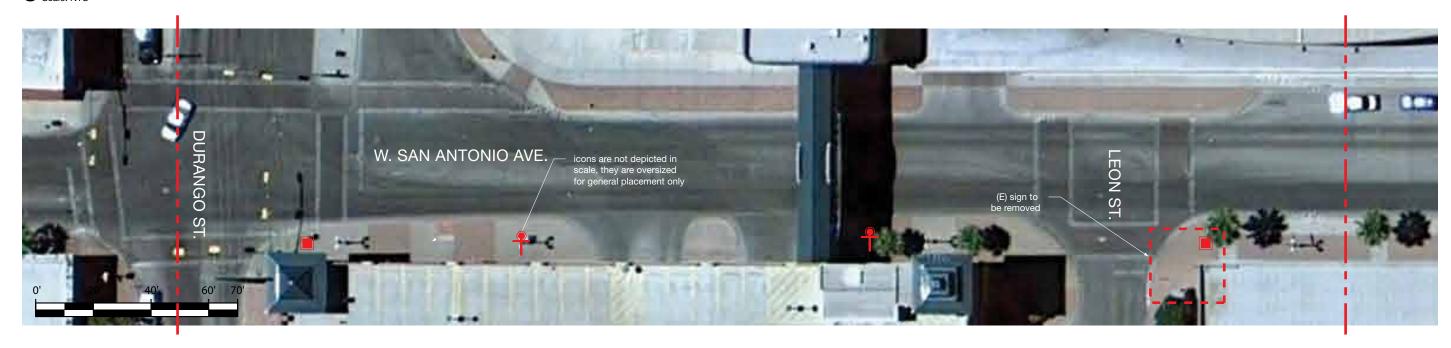

The City of El Paso Wayfinding and Street Amenities
13CEP006 ISSUES/REVISIONS

29MAR2013 Pedestrian Wayfinding

30APRIL2013 Revision 1

PAGE TITLE / ELEMENT TYPE

 $2\,\text{San}$  Antonio Ave., Section 4: Location Plan  $_{\text{Scale: NTS}}$ 

3 Legend and Key Map Scale: NTS

San Antonio Ave., Section 3: Location Plan Scale: NTS

FD2S INC. © 2013 FD2S INC. 500 Chicon Austin, Texas 78702 tel 512 476 7733 fax 512 473 2202 www.fd2s.com

The City of El Paso