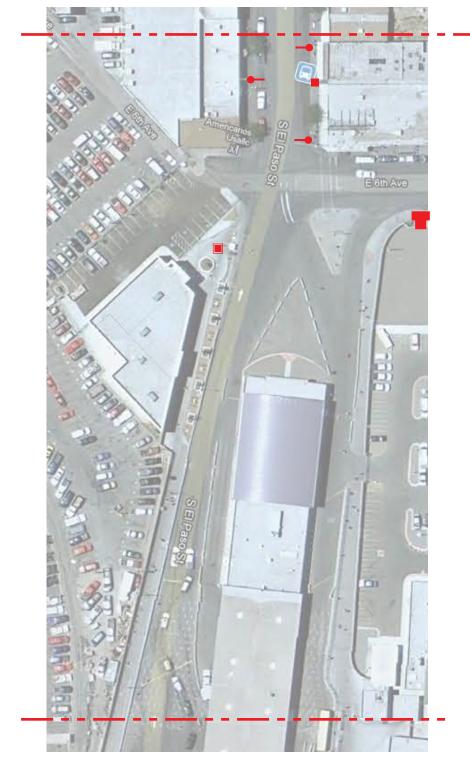

2

5

Corridor 1, Section 1: Location Plan Scale: NTS

**2** Corridor 1, Section 2: Location Plan Scale: NTS

3 Corridor 1, Section 3: Location Plan Scale: NTS

4 Legend and Key Map

500 Chicon Austin, Texas 78702 tel 512 476 7733 fax 512 473 2202 www.fd2s.com