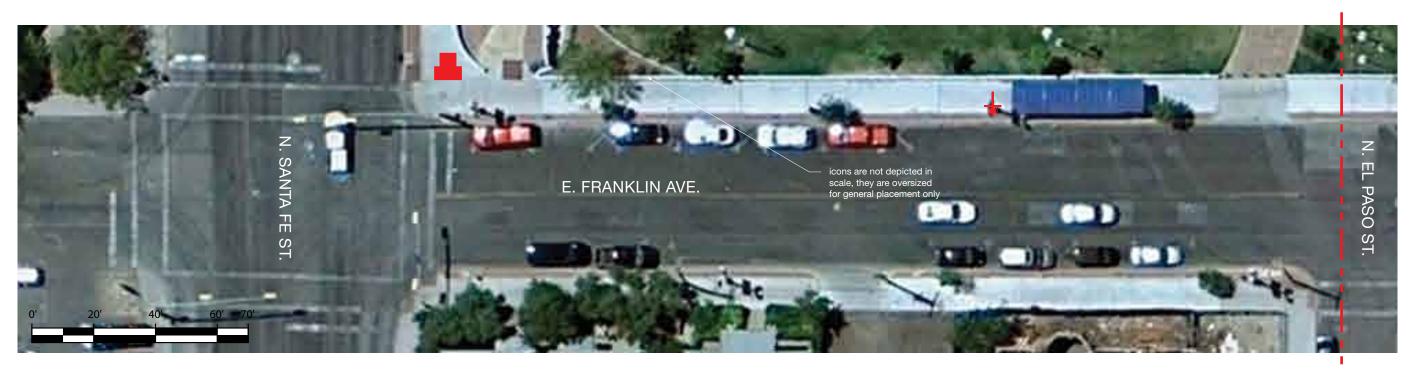

**1** East Main Street: Location Plan Scale: NTS

PROJECT NAME/PROJECT CODE

ISSUES/REVISIONS

PAGE TITLE / ELEMENT TYPE

 ${\displaystyle 2^{\, \text{Franklin Avenue, Section 2: Location Plan}}_{\, \text{Scale: NTS}}}$ 

Legend and Key Map Scale: NTS

Franklin Avenue, Section 1: Location Plan Scale: NTS

FD2S INC. © 2013 FD2S INC. 500 Chicon Austin, Texas 78702 tel 512 476 7733 fax 512 473 2202 www.fd2s.com

PROJECT NAME/PROJECT CODE

The City of El Paso Wayfinding and Street Amenities
13CEP006 ISSUES/REVISIONS

PAGE TITLE / ELEMENT TYPE

4 Franklin Avenue, Section 4: Location Plan Scale: NTS

Legend and Key Map Scale: NTS

 $3 \begin{array}{l} \text{Franklin Avenue, Section 3: Location Plan} \\ \text{Scale: NTS} \end{array}$ 