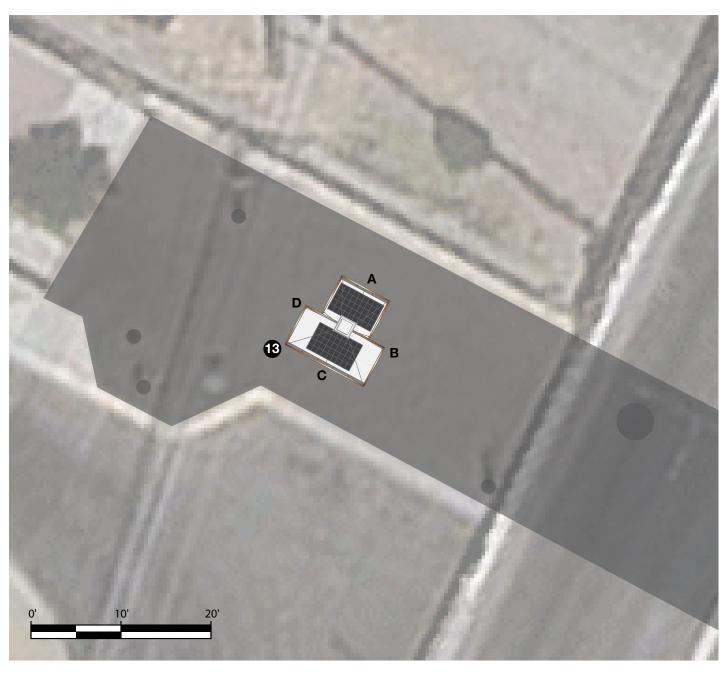

# Sign Location Number

Quantity

2 Location Detail Scale: 3/32" =1'-0"

FD2S INC.

500 Chicon Austin, Texas 78702 tel 512 476 7733 fax 512 473 2202 www.fd2s.com

© 2013 FD2S INC.

The City of El Paso

PROJECT NAME/PROJECT CODE

ISSUES/REVISIONS

29MAR2013 Pedestrian Wayfinding 30APRIL2013 Revision 1

PAGE TITLE / ELEMENT TYPE

Locations 1 and 13 Details

G13.0 **Wayfinding Location Plans** Corridor Two

FD2S INC. 500 Chicon Austin, Texas 78702 tel 512 476 7733 fax 512 473 2202 www.fd2s.com