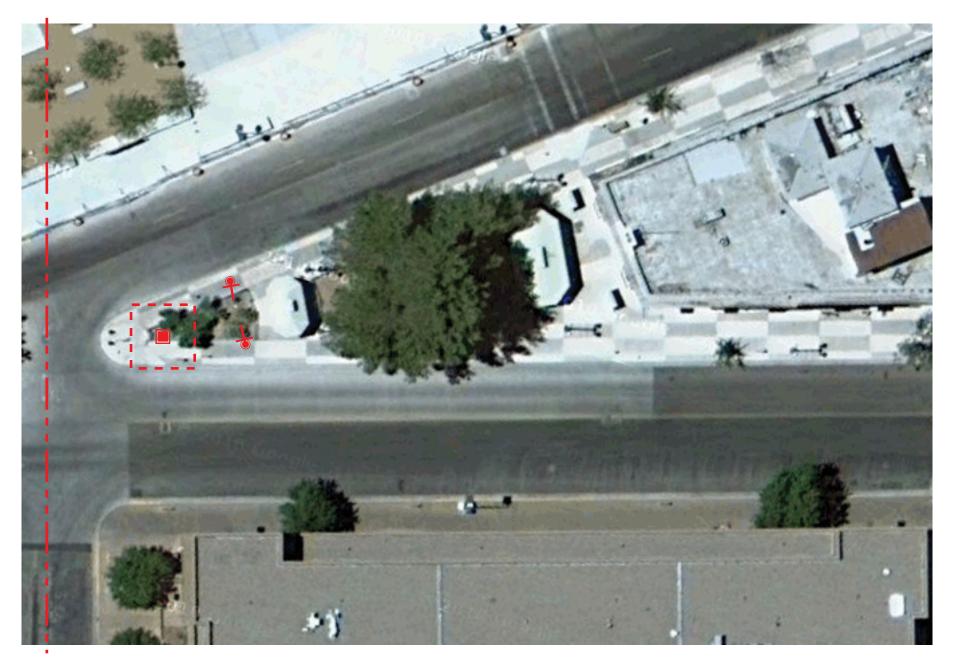

ISSUES/REVISIONS

29MAR2013 Pedestrian Wayfinding 30APRIL2013 Revision 1

PAGE TITLE / ELEMENT TYPE

Locations 1 and 13 Details

G13.0 **Wayfinding Location Plans** Corridor Two

FD2S INC. 500 Chicon Austin, Texas 78702 tel 512 476 7733 fax 512 473 2202 www.fd2s.com