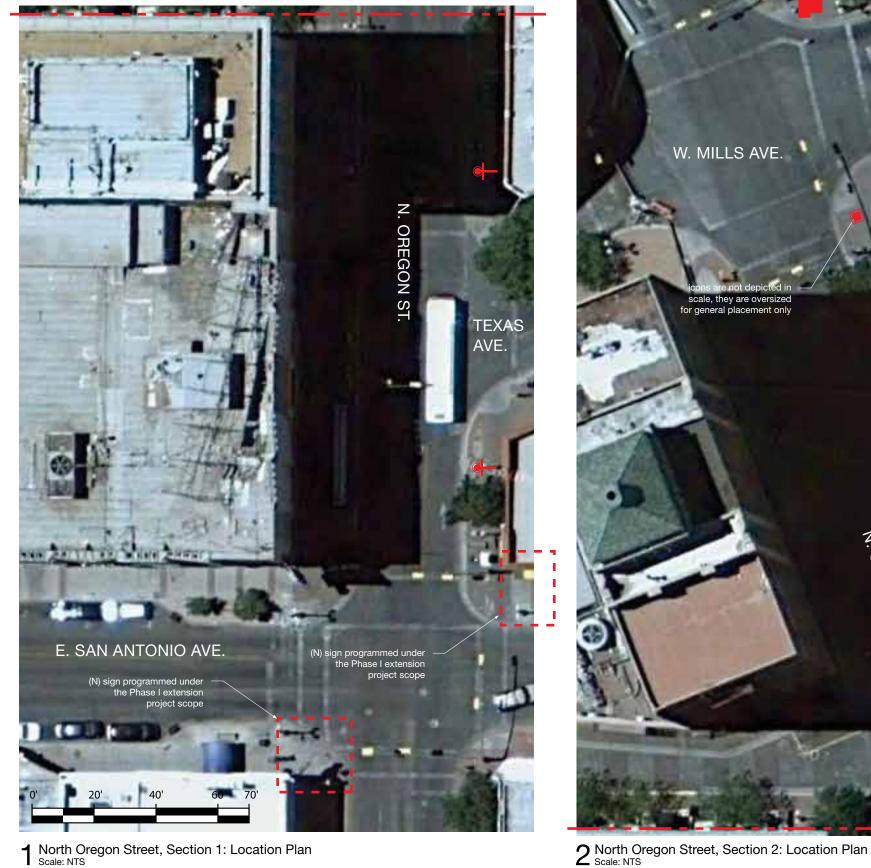

North Oregon Street, Section 1: Location Plan Scale: NTS

2 North Oregon Street, Section 2: Location Plan Scale: NTS

**3** North Oregon Street, Section 3: Location Plan Scale: NTS

4 Legend and Key Map Scale: NTS

PROJECT NAME/PROJECT CODE

ISSUES/REVISIONS

29MAR2013 Pedestrian Wayfinding 30APRIL2013 Revision 1 PAGE TITLE / ELEMENT TYPE

SHEET NIIMBED

North Oregon Street Sign Locations

3 Legend and Key Map Scale: NTS

North Oregon Street, Section 1: Location Plan Scale: NTS