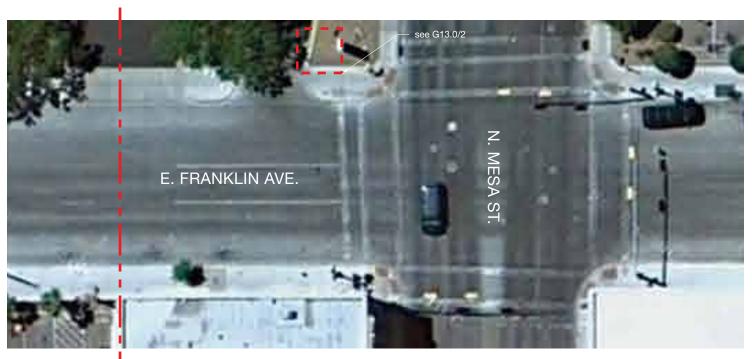

**1** East Main Street: Location Plan Scale: NTS

PROJECT NAME/PROJECT CODE

ISSUES/REVISIONS

PAGE TITLE / ELEMENT TYPE

 ${\displaystyle 2^{\, \text{Franklin Avenue, Section 2: Location Plan}}_{\, \text{Scale: NTS}}}$ 

Legend and Key Map Scale: NTS

Franklin Avenue, Section 1: Location Plan Scale: NTS

FD2S INC. © 2013 FD2S INC. 500 Chicon Austin, Texas 78702 tel 512 476 7733 fax 512 473 2202 www.fd2s.com

PROJECT NAME/PROJECT CODE

The City of El Paso Wayfinding and Street Amenities
13CEP006 ISSUES/REVISIONS

PAGE TITLE / ELEMENT TYPE

4 Franklin Avenue, Section 4: Location Plan Scale: NTS

Legend and Key Map Scale: NTS

 $3 \begin{array}{l} \text{Franklin Avenue, Section 3: Location Plan} \\ \text{Scale: NTS} \end{array}$ 