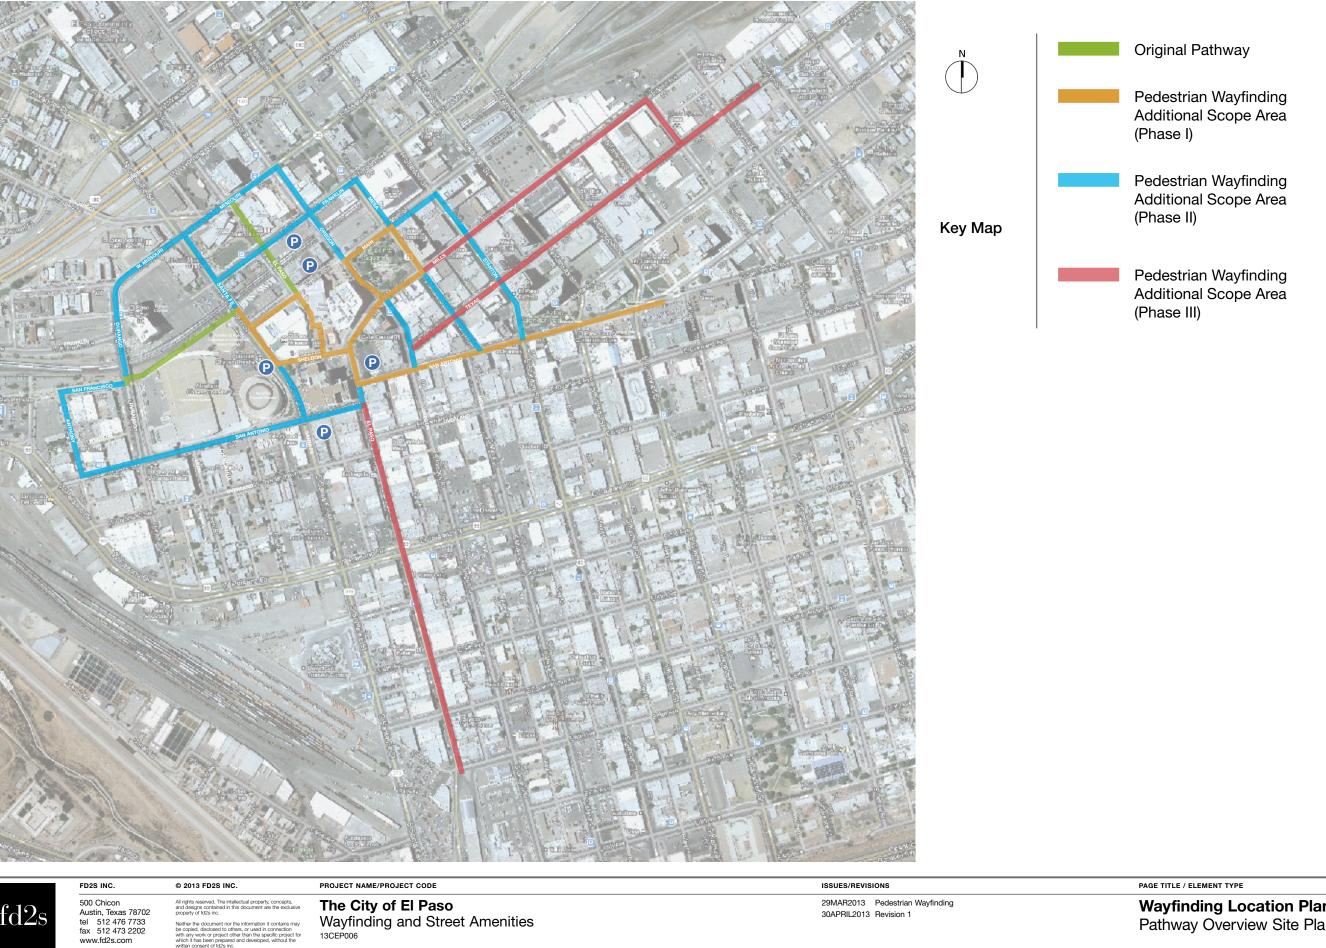

## **Wayfinding Location Plans**

500 Chicon Austin, Texas 78702 tel 512 476 7733 fax 512 473 2202 www.fd2s.com

© 2013 FD2S INC. 500 Chicon Austin, Texas 78702 tel 512 476 7733 fax 512 473 2202 www.fd2s.com

PROJECT NAME/PROJECT CODE

The City of El Paso
Wayfinding and Street Amenities
13CEP006

ISSUES/REVISIONS

29MAR2013 Pedestrian Wayfinding 30APRIL2013 Revision 1

PAGE TITLE / ELEMENT TYPE

Wayfinding Location Plans
Pedestrian Wayfinding Original Pathway