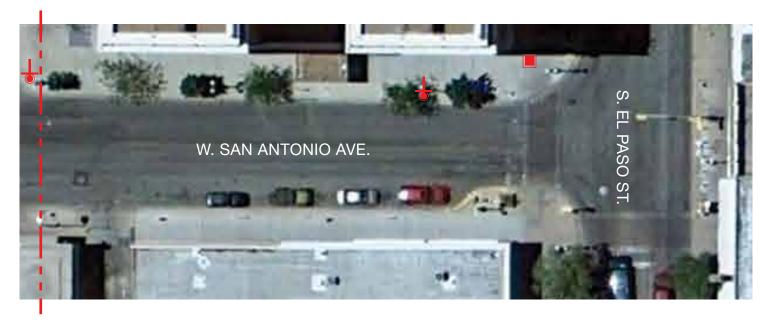

LEGEND Quantity

ST-210 & ST-320 4

ST-500 2

2 San Antonio Ave., Section 6: Location Plan Scale: NTS

3 Legend and Key Map Scale: NTS

San Antonio Ave., Section 5: Location Plan Scale: NTS

ISSUES/REVISIONS

LEGEND Quantity ST-210 & ST-320 2 ■ ST-400

**2** Legend and Key Map Scale: NTS

San Antonio Ave., Section 7: Location Plan Scale: NTS

FD2S INC. © 2013 FD2S INC.

500 Chicon Austin, Texas 78702 tel 512 476 7733 fax 512 473 2202 www.fd2s.com

PROJECT NAME/PROJECT CODE