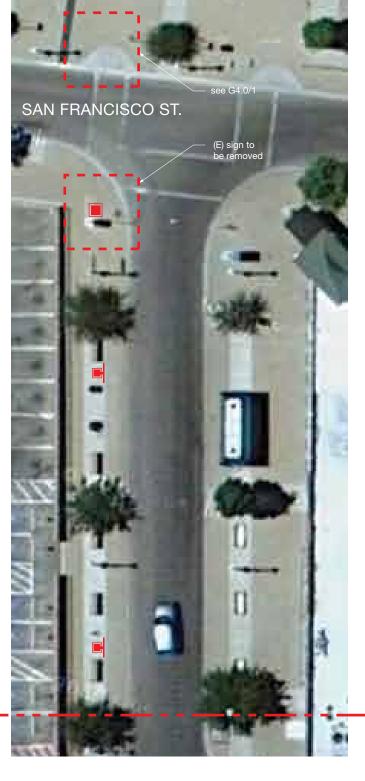

San Francisco Street: Location Plan Scale: NTS

PAGE TITLE / ELEMENT TYPE

3 2

Anthony Street, Section 1: Location Plan Scale: NTS

**2** Anthony Street, Section 2: Location Plan Scale: NTS

3 Anthony Street, Section 3: Location Plan Scale: NTS

4 Legend and Key Map Scale: NTS

fd2s

FD2S INC.
500 Chicon
Austin, Texas 78702
tel 512 476 7733
fax 512 473 2202
www.fd2s.com

© 2013 FD2S INC.

s reserved. The intellectual property, concepts, signs contained in this document are the exclusive y of fd2s inc.

The City of El Paso
Wayfinding and Street Amenities
13CEP006

PROJECT NAME/PROJECT CODE

ISSUES/REVISIONS

29MAR2013 Pedestrian Wayfinding 30APRIL2013 Revision 1 PAGE TITLE / ELEMENT TYPE

SHEET NUMB

**Anthony Street** Sign Locations