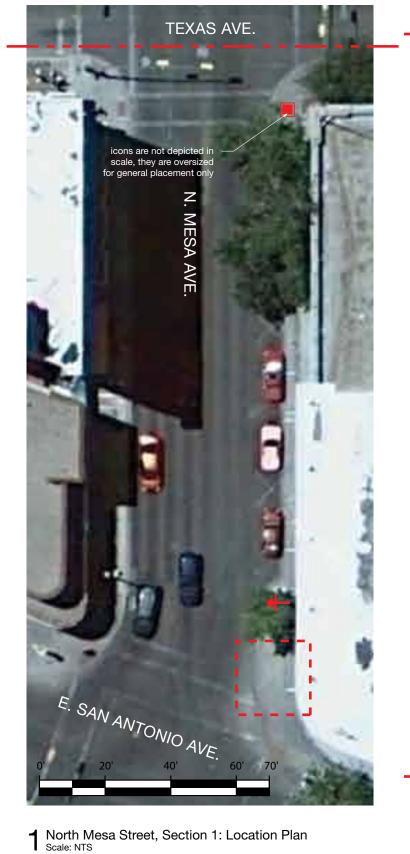

29MAR2013 Pedestrian Wayfinding 30APRIL2013 Revision 1

PAGE TITLE / ELEMENT TYPE

SHEET NUMBER

G41.0

2 North Mesa Street, Section 2: Location Plan Scale: NTS

3 Legend and Key Map Scale: NTS

North Mesa Street, Section 1: Location Plan Scale: NTS