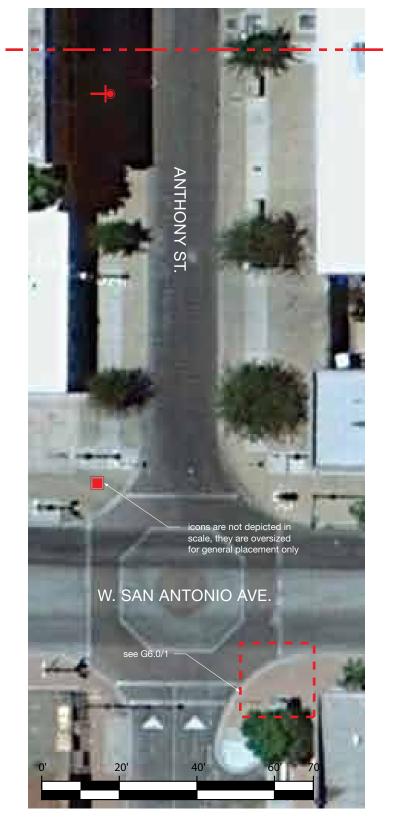

San Francisco Street: Location Plan Scale: NTS

PAGE TITLE / ELEMENT TYPE

3 2

Anthony Street, Section 1: Location Plan Scale: NTS

**2** Anthony Street, Section 2: Location Plan Scale: NTS

3 Anthony Street, Section 3: Location Plan Scale: NTS

4 Legend and Key Map Scale: NTS

fd2s

FD2S INC.
500 Chicon
Austin, Texas 78702
tel 512 476 7733
fax 512 473 2202
www.fd2s.com

© 2013 FD2S INC.

s reserved. The intellectual property, concepts, signs contained in this document are the exclusive y of fd2s inc.

The City of El Paso
Wayfinding and Street Amenities
13CEP006

PROJECT NAME/PROJECT CODE

ISSUES/REVISIONS

29MAR2013 Pedestrian Wayfinding 30APRIL2013 Revision 1 PAGE TITLE / ELEMENT TYPE

SHEET NUMB

**Anthony Street** Sign Locations