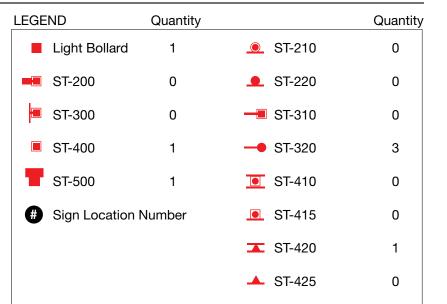

© 2013 FD2S INC.

PROJECT NAME/PROJECT CODE

PAGE TITLE / ELEMENT TYPE

LEGEND Quantity

→ ST-210 & ST-320 2

■ ST-400 1

→ ST-500 1

1 El Paso St. (South): Location Plan Scale: NTS