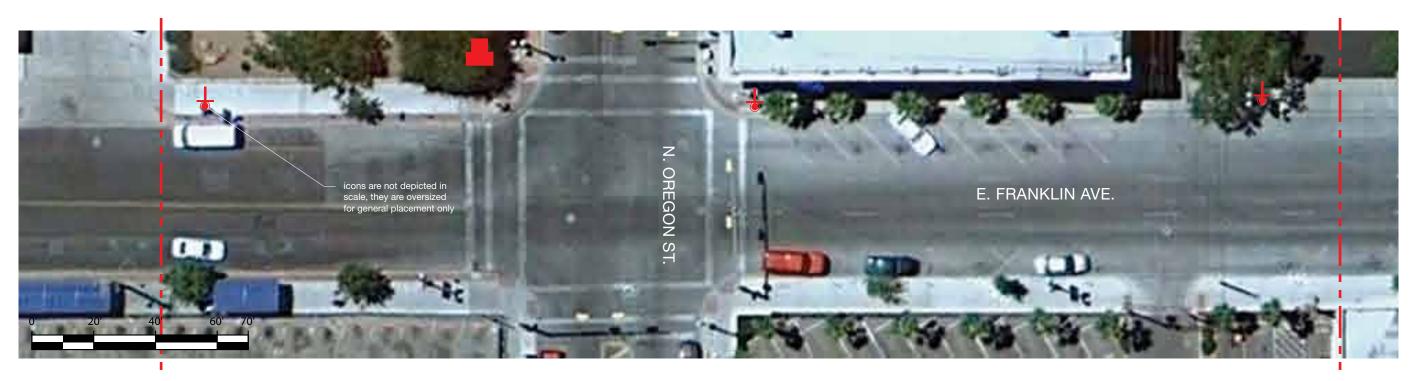

**1** East Main Street: Location Plan Scale: NTS

PROJECT NAME/PROJECT CODE

ISSUES/REVISIONS

PAGE TITLE / ELEMENT TYPE

 ${\displaystyle 2^{\, \text{Franklin Avenue, Section 2: Location Plan}}_{\, \text{Scale: NTS}}}$ 

Legend and Key Map Scale: NTS

Franklin Avenue, Section 1: Location Plan Scale: NTS

FD2S INC. © 2013 FD2S INC. 500 Chicon Austin, Texas 78702 tel 512 476 7733 fax 512 473 2202 www.fd2s.com

PROJECT NAME/PROJECT CODE