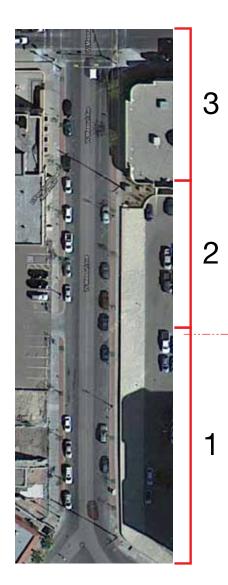

PAGE TITLE / ELEMENT TYPE

West Missouri Ave., Section 1: Location Plan Scale: NTS

**2** West Missouri Ave., Section 2: Location Plan Scale: NTS

 $3 \stackrel{\text{West Missouri Ave., Section 3: Location Plan}}{\text{Scale: NTS}}$ 

4 Legend and Key Map Scale: NTS

FD2S INC.

500 Chicon
Austin, Texas 78702
tel 512 476 7733
fax 512 473 2202
www.fd2s.com

© 2013 FD2S INC.

rights reserved. The intellectual property, concepts, id designs contained in this document are the exclusive operty of fd2s inc.