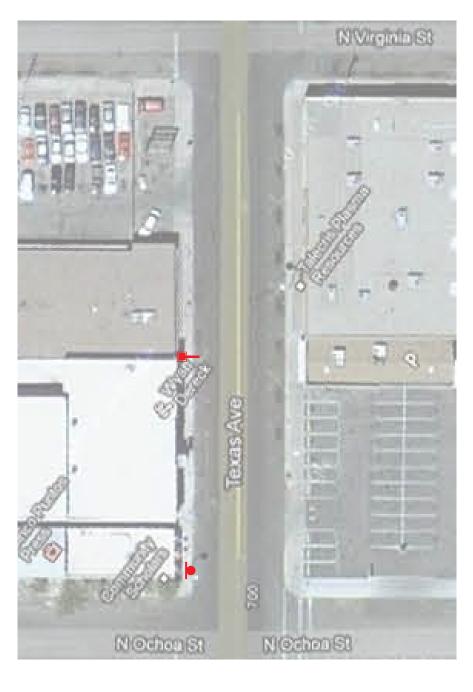

PAGE TITLE / ELEMENT TYPE

**1** Ochoa St.: Location Plan Scale: NTS

2 Ochoa St.: Location Plan Scale: NTS

fd2s

FD2S INC.
500 Chicon
Austin, Texas 78702
tel 512 476 7733
fax 512 473 2202
www.fd2s.com

© 2013 FD2S INC.

PROJECT NAME/PROJECT CODE

ISSUES/REVISIONS

29MAR2013 Pedestrian Wayfinding 30APRIL2013 Revision 1 PAGE TITLE / ELEMENT TYPE

**Wayfinding Location Plans** N Virginia St.

G54.0

3 4 5 6

LEGEND

Light Bollard