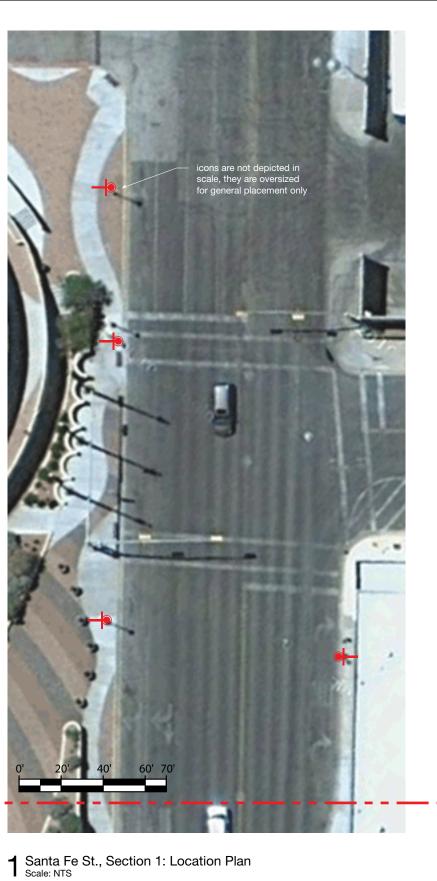

PAGE TITLE / ELEMENT TYPE

The City of El Paso Pedestrian Wayfinding Additional Scope - Phase I

LEGEND Quantity ST-210 & ST-320 8 T-500 1

**2** Santa Fe St., Section 2: Location Plan Scale: NTS

3 Legend and Key Map Scale: NTS