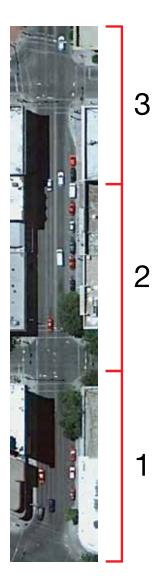

ISSUES/REVISIONS

29MAR2013 Pedestrian Wayfinding 30APRIL2013 Revision 1 PAGE TITLE / ELEMENT TYPE

SHEET NUMBER

North Mesa Street Sign Locations

LEGEND Quantity ST-210 & ST-320 2 ■ ST-400 2 ST-500 1

3

2

2 Stanton Street, Section 2: Location Plan Scale: NTS

ISSUES/REVISIONS 29MAR2013 Pedestrian Wayfinding 30APRIL2013 Revision 1

PAGE TITLE / ELEMENT TYPE **Stanton Street** Sign Locations

SHEET NUMBER **644.0** 

LEGEND Quantity ■ ST-400 2

3

2

3 Stanton Street, Section 3: Location Plan Scale: NTS

PROJECT NAME/PROJECT CODE

ISSUES/REVISIONS

29MAR2013 Pedestrian Wayfinding 30APRIL2013 Revision 1

PAGE TITLE / ELEMENT TYPE

**Stanton Street** Sign Locations

G45.0

LEGEND Quantity ST-210 & ST-320 ■ ST-400 2