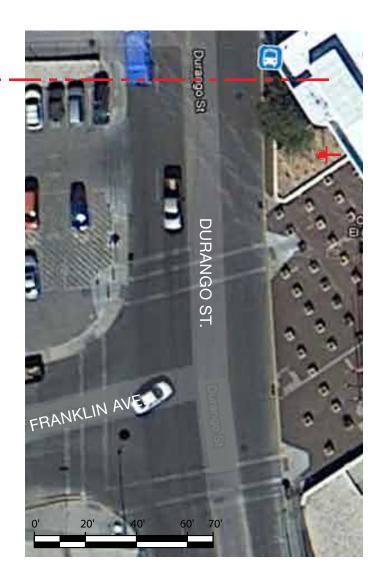

13CEP006

PROJECT NAME/PROJECT CODE

ISSUES/REVISIONS

29MAR2013 Pedestrian Wayfinding 30APRIL2013 Revision 1 PAGE TITLE / ELEMENT TYPE

SHEET NUMBER

**W. Missouri Street** Sign Locations

G38.0

**1** Durango Street, Section 1: Location Plan Scale: NTS

**2** Durango Street, Section 2: Location Plan Scale: NTS

 $3 \stackrel{\text{Durango Street, Section 3: Location Plan}}{\text{Scale: NTS}}$ 

4 Legend and Key Map Scale: NTS

FD2S INC.

PROJECT NAME/PROJECT CODE