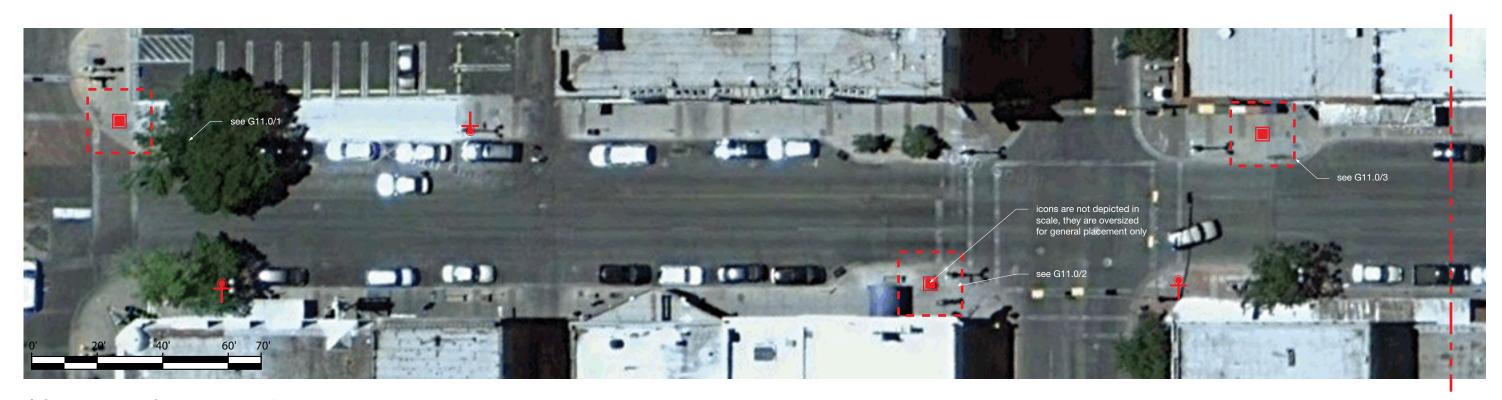

Location Detail
Scale: 3/32" =1'-0"

2 Location Detail Scale: 3/32" =1'-0"

PROJECT NAME/PROJECT CODE

PAGE TITLE / ELEMENT TYPE

Location Detail
Scale: 3/32" =1'-0"

© 2013 FD2S INC.

PAGE TITLE / ELEMENT TYPE

3 Legend and Key Map Scale: NTS