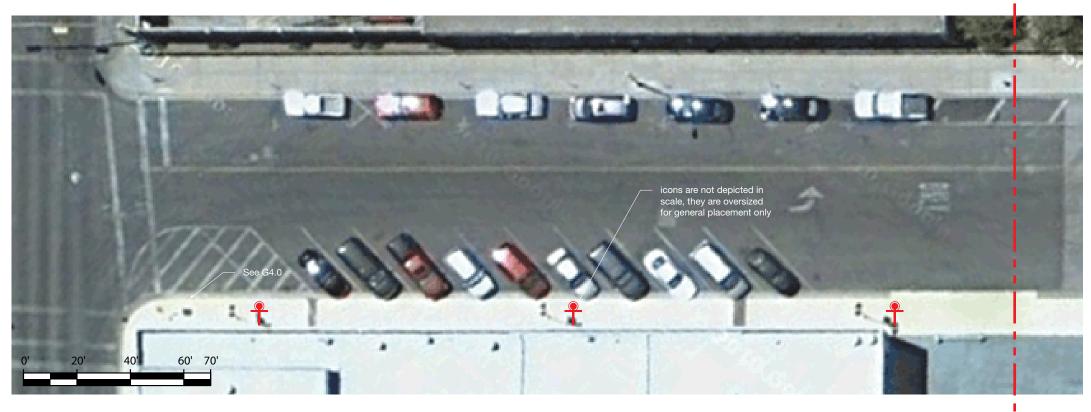

Location Detail
Scale: 3/32" =1'-0"

2 Location Detail Scale: 3/32" =1'-0"

PROJECT NAME/PROJECT CODE

PAGE TITLE / ELEMENT TYPE

Location Detail
Scale: 3/32" =1'-0"

© 2013 FD2S INC.

PAGE TITLE / ELEMENT TYPE

3 Legend and Key Map Scale: NTS