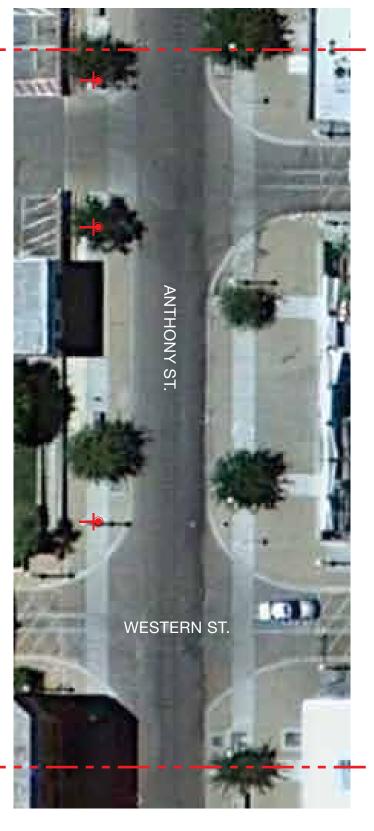

San Francisco Street: Location Plan Scale: NTS

PAGE TITLE / ELEMENT TYPE

3 2

Anthony Street, Section 1: Location Plan Scale: NTS

**2** Anthony Street, Section 2: Location Plan Scale: NTS

3 Anthony Street, Section 3: Location Plan Scale: NTS

4 Legend and Key Map Scale: NTS

fd2s

FD2S INC.
500 Chicon
Austin, Texas 78702
tel 512 476 7733
fax 512 473 2202
www.fd2s.com

© 2013 FD2S INC.

s reserved. The intellectual property, concepts, signs contained in this document are the exclusive y of fd2s inc.

The City of El Paso
Wayfinding and Street Amenities
13CEP006

PROJECT NAME/PROJECT CODE

ISSUES/REVISIONS

29MAR2013 Pedestrian Wayfinding 30APRIL2013 Revision 1 PAGE TITLE / ELEMENT TYPE

SHEET NUMB

**Anthony Street** Sign Locations