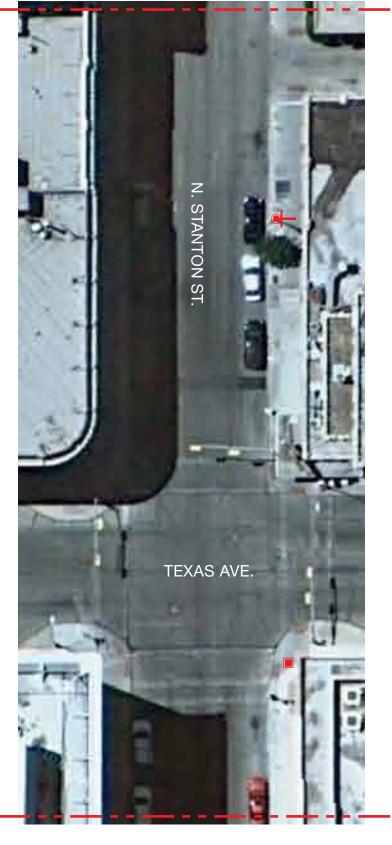

ISSUES/REVISIONS 29MAR2013 Pedestrian Wayfinding 30APRIL2013 Revision 1

PAGE TITLE / ELEMENT TYPE **Stanton Street** Sign Locations

SHEET NUMBER **644.0** 

LEGEND Quantity ■ ST-400 2

3

2

3 Stanton Street, Section 3: Location Plan Scale: NTS