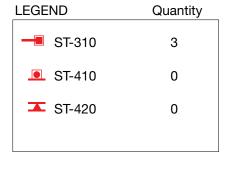

ISSUES/REVISIONS

PAGE TITLE / ELEMENT TYPE

29MAR2013 Pedestrian Wayfinding 30APRIL2013 Revision 1

The City of El Paso Wayfinding and Street Amenities
13CEP006

**1** E Mills Ave: Location Plan Scale: NTS

| LEGEND          | Quantity |
|-----------------|----------|
| → ST-320        | 3        |
| ■ ST-410        | 0        |
| <b>▼</b> ST-420 | 0        |
|                 |          |