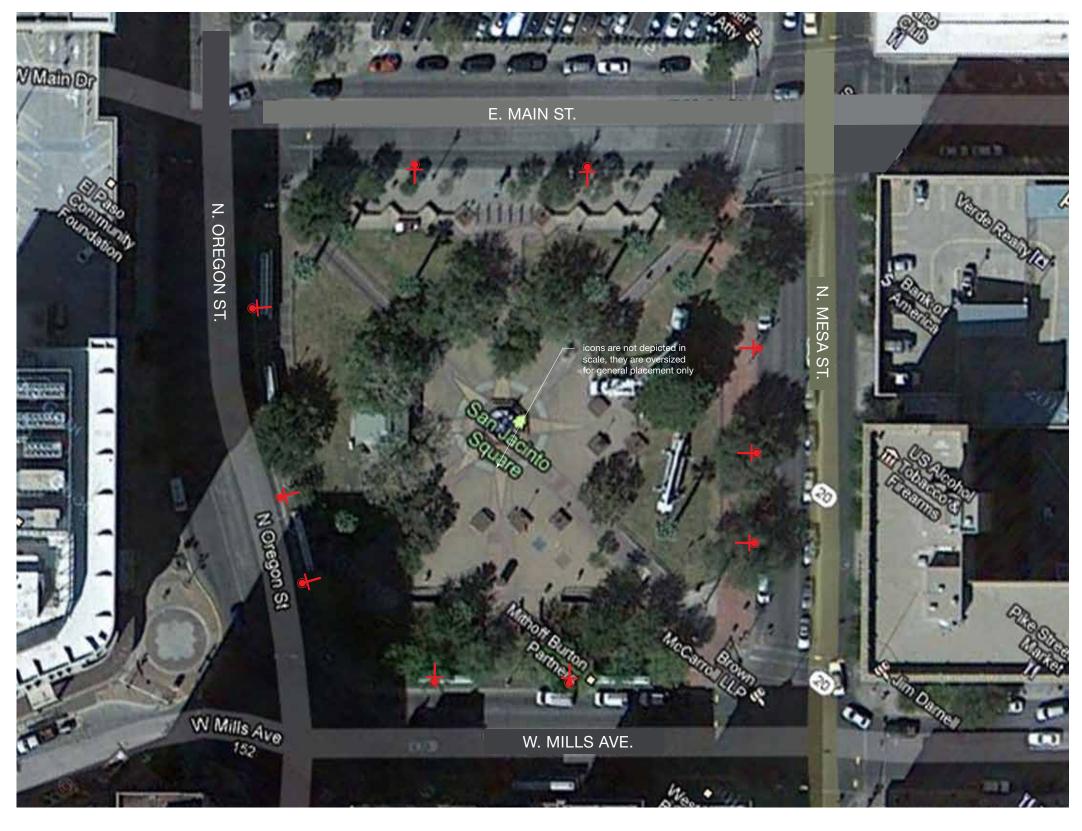

PROJECT NAME/PROJECT CODE

30APRIL2013 Revision 1

**1** San Jacinto Park, Section 1: Location Plan Scale: NTS

fd2s

FD2S INC.

© 2013 FD2S INC.

500 Chicon
Austin, Texas 78702
tel 512 476 7733
fax 512 473 2202
www.fd2s.com

PROJECT NAME/PROJECT CODE

ISSUES/REVISIONS

29MAR2013 Pedestrian Wayfinding 30APRIL2013 Revision 1 PAGE TITLE / ELEMENT TYPE

San Jacinto Park
Sign Locations

G18.0

3 Legend and Key Map Scale: NTS

Sheldon St., Section 1: Location Plan Scale: NTS