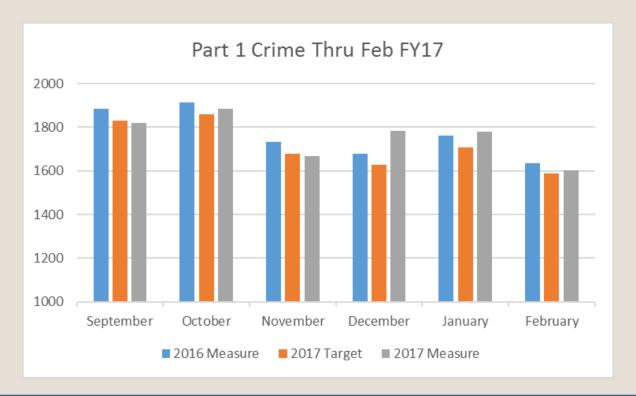

#### Current Key Results: Police

 Reduced YTD Part 1 crime rate average by -0.63% from previous year (Target -3%)

Part 1 Offenses: Homicide, Rape, Robbery, Assault, Burglary, Larceny Theft, Motor Vehicle Theft

## Goal 2- Key Performance Indicators

| Key Performance<br>Indicator                                | FY2015<br>Actual    | FY2016<br>Actual                             | FY2017<br>Thru Q2       | Annual<br>Target                                     |
|-------------------------------------------------------------|---------------------|----------------------------------------------|-------------------------|------------------------------------------------------|
| Reduce Part 1 Offense crime rate                            | 22,488<br>(-10.58%) | 21,380<br>(-4.93%)<br>FY16 Thru Q2<br>10,608 | 10,541<br>(-0.63%)      | 20,739<br>3%<br>decrease<br>from<br>previous<br>year |
| Response time for priority 1,2, & 3 calls within 21 minutes | 72.22%              | 67.27%<br>FY16 Thru Dec<br>64.30%            | FY17 Thru Dec<br>64.67% | 90%                                                  |
| Reduce # of traffic deaths                                  | 60                  | 66<br>FY16 Thru Q2<br>33                     | 28                      | <60                                                  |