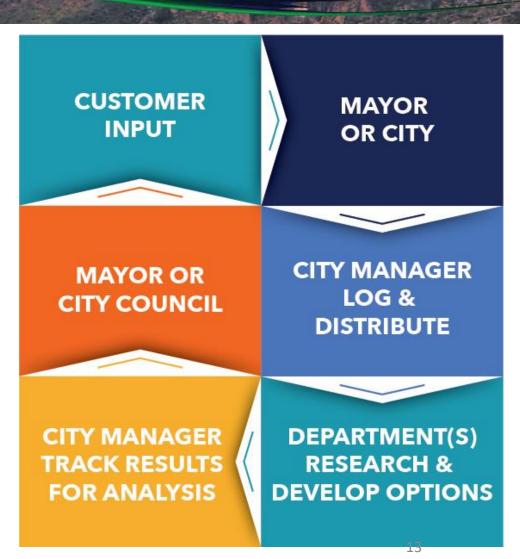

#### Strategy: Maintain Systems integrity, compliance and business continuity

- Cybersecurity
- Governance & Management
- ✓ Strategy
- People & Process
- Security Architecture

15