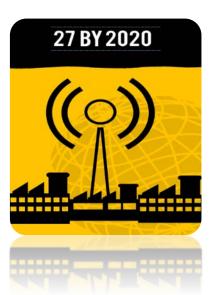

**No. 8 Nationally** 2019 Winner

Expanded Wi-Fi To 54 Facilities Exceeding Annual

Strategic Target by

**64%** 

Upgraded Network Equipment at

**14** Facilities

# Key Performance Indicators

| Key Performance Indicator                                                                                | FY16<br>Actual | FY17<br>Actual | FY18<br>Actual | FY19<br>Actual                    | FY20<br>(Thru Q2) | Target  |
|----------------------------------------------------------------------------------------------------------|----------------|----------------|----------------|-----------------------------------|-------------------|---------|
| # of new Neighborhood Associations Registered                                                            | 8              | 5              | 5              | 3                                 | 4                 | 5       |
| <b># of Neighborhood Leadership Academy (NLA)</b><br>Enrolled / Completed (NEW)                          | 56/40          | 55/40          | 65/42          | 67/45                             | 53<br>Enrolled    | 55/40   |
| <b># of Advanced Leadership Trainings (ALT) -</b><br><i>Participated</i><br>(offer 3-4 classes per year) | 56             | 55             | 62             | <b>42</b><br>*Offerings<br>run CY | 10                | 60      |
| # Individuals engaged through Social Media                                                               | New<br>Metric  | 185,125        | 185,192        | 200,250                           | 211,509           | 200,000 |
| <b>Expand Wireless internet through Digital El Paso</b><br>(9 sites annually; 27 by 2020)                | New<br>Metric  | New<br>Metric  | 13             | 26                                | 54                | 27      |