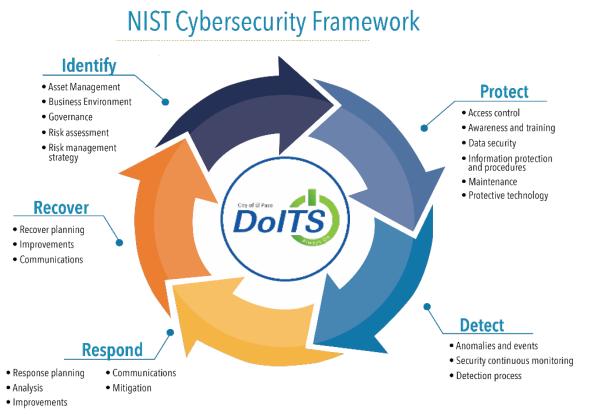

#### Strategy: Maintain Systems integrity, compliance and business continuity

- Cybersecurity
- Governance & Management
- ✓ Strategy
- People & Process
- Security Architecture

15